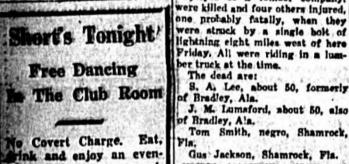

Killed, 4 Injured

er truck at the time.

Tom Smith, negro, Shamrock

Gus Jackson, Shamrock, Fla.

juries to legs and ankles and body

bruises. Three women taken to a

JIMMIE'S

**Quick Lunch** 

two of them broken leg bones.

The dead are:

f Bradley, Ala.

By Lightning Bolt ington, D. C.

from Stetson June 8.

directed by Mrs. Sue Bean of erhoon when the president; Mrs.

Joe Avant, gave an account of the