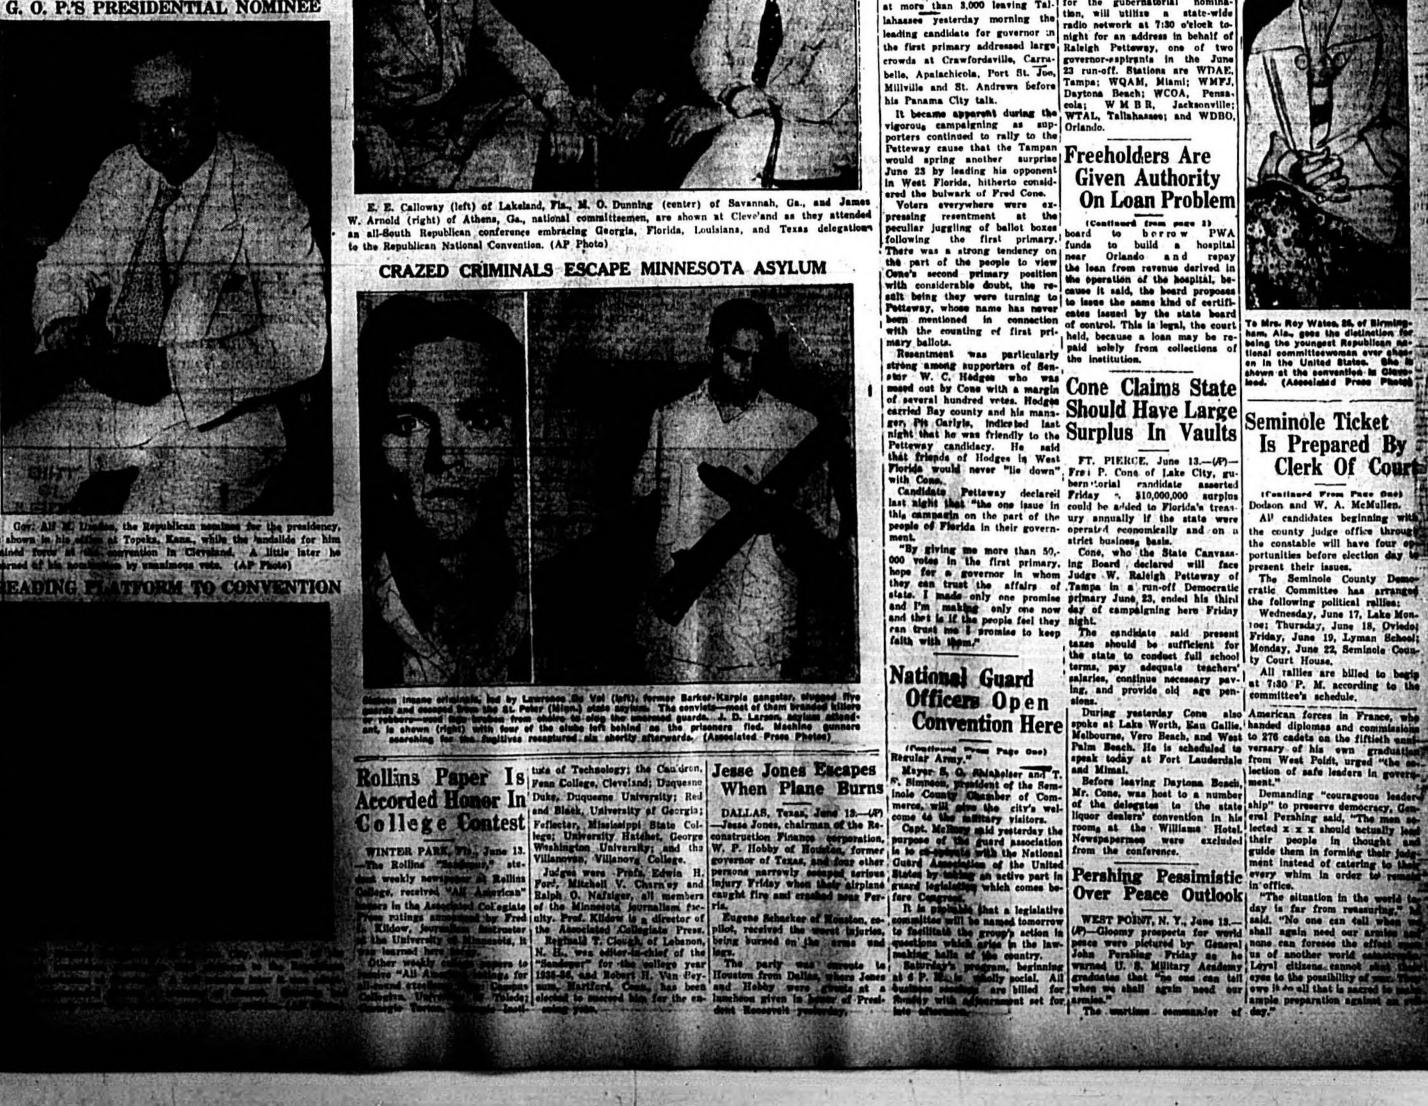

a Bay county throng estimated B. F. Paty, former candidate at more than 3,000 leaving Tal. for the gubernatorial nomina-

Voters everywhere were ex-

board

borrow PW/ to build a hospital

While the Republican national convention was nominating Gov. Alf and adopting a 1986 platform, Sen. William E. Borsh, alone, is seen in this exclusive Associated Press picture leaving Cleveland. Borah, out of the race for the presidential nomination and his last chance of occupying the White House gone because of his advanced age, never visited the convention hall. (AP Photo)

G. O. P.'S PRESIDENTIAL NOMINEE

IL THE AMOUNT OF LAST C

BORAH LEAVES AS LANDON IS NAMED

IContinued From Page Oneb Dodson and W. A. McMullen. Al' candidates beginning with the county judge office through the constable will have four opportunities before election day to present their issues.