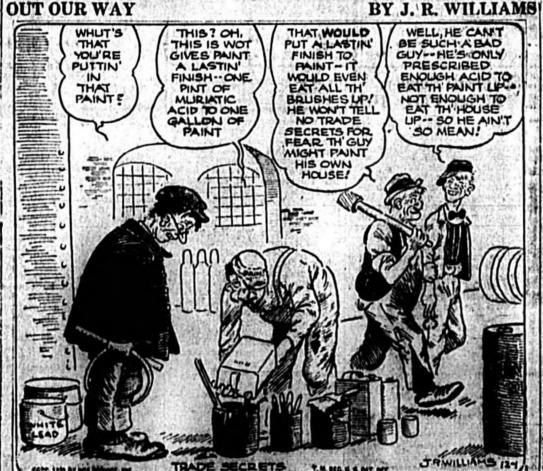

Shouth Stier the work of the mills to beyout them?

Robb astil he hard founder?

attempting to persuade customers of the mills to beyout them? Robb said he had found corre-

spondence between Smith and John Edelman, an officer of the union, in which Edelan advised that a boyecti would be undertak-

Development of this phase of the case was halted, until today, by the committee's adjournment.

The tastimony of young Robb climaxed a day af tapid-fire testimony during which John P. Frey, head of the metal trades department of the American Federation of Labor, advocated federal legislation forbidding intermational unions or federations of unions to make contributions to a political party.