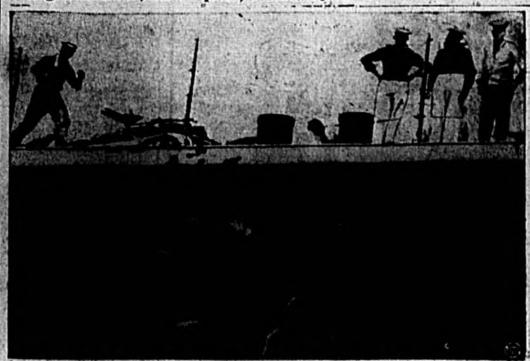

Good-ty

Your friend

of 31.5 knots.

Alteady, the light cruisers Ajax and Achilles, which drove the Graf Spee into this horbor after a day-long bittle yesterday, were on watch, along with the crippled British cruiser Exeter.

Reports from the Ajsx and Achilles asid that they had no idead and only a few wounded. There were uncenfirmed reports however, of some dead aboard the Exeter.

Your friend Wallace Lee Tyre" "Sanford, Florida December 12, 1937

Close inspection of the crippled ship indicated the need of extensive repairs.

Meanwhile, the British cruiser Exeter, damsged and forced out of the battle which drove the Admiral Graf Spec to refuge here last night was approaching the

Admiral Graf Spee to refuge here last night, was approaching the Argentine naval here at Puerto last Delgrono, szeking to dry-dock for repairs. One hundred hospital beds were prepared there for her wounded.

The Uruguayan decision meant that the Graf Spee, still at ancher in the bay with her 36 dead and 60 wounded on board, need not immediately attempt a suicidal dash through the reinforced British warship patrol outside the harbor.

Singe was set in the South Atlanta for renewal of the ways burgest maral battle as the Bre- Ruth Judd Wants Craisers Exeter, Achilles and Ajax set a death watch on the damaged German pocket bands of Admiral Graf Spee being repaired in Montevideo, Uruguay, harbors. Disagh, the Nazi tank benvar guns, she was control by the quark moving British warshop. The Eveter largest of Hundreds Of Children English vessels, was the most sectionally damaged of the three