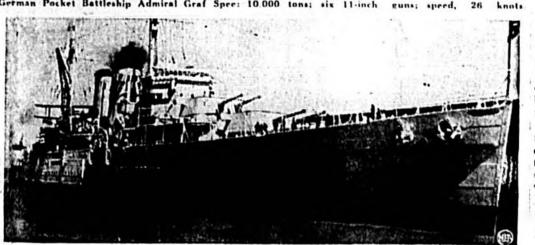

# Of Graf Spee

Captain Has 24 Hours Before Making Decision For Intern. ment Or Battle British Credited

Finn Troops Report Successes As Reda Are Pushed Back

For Marksmanship

The Admiral Graf Spee faced a quick decision today whether to dare Allied might off Montevideo to another battle or to be interned the

rest of the war. The Uruguayan government gave Capt. Hans Langsdorff until 3:30 P. M. (EST.) temorrow to get out of port if he wanted to keep his vessel, one of Germany's three fast, heavily armed batcleships, in the war. Waiting outside the harbor was a strongly reinforced Allied there the Germans said included battle crueci, an ancialt barto, a heavy comet, two light to the light on the little