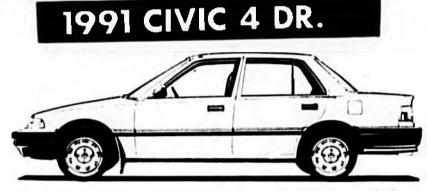

|                                                                                         | CE                                                                                                                                           |

and the second of the second s



1.5 liter, 15-valve, 92 horsepower SOLIC engine with Dual-Point Programmed Fuel Injection · 5- Speed overdrive manual transmission · 4-speed automabe transmission with electronically controlled lockup torque converter (available) . Double wishbone from suspension . From stabilizer bar + Multi-Control double wishbone rear suspension - Gas pressurized rear shock absorbers - Rack-and pinch steering (power-assisted when ordered with available automatic transmission) - Power-assisted, venilated front discrear drum brakes - Litze aim halogen neadlights . Tinted glass - 2-point motorized front seat belts with manual tap belts - Ck headlights - Tinted glass - 2-part induction from the filer door release - Remote sunk release - upholstery - Rear window defroster - Remote fuel filer door release -