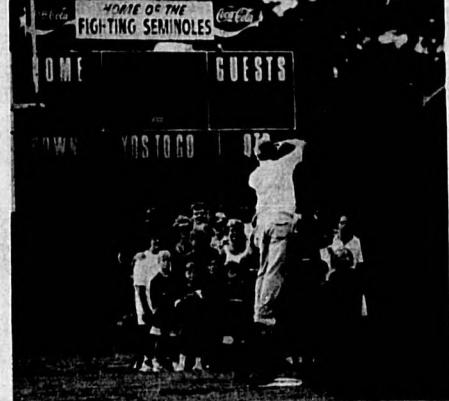

## Local AIDS volunteers gather

EWNIGHAM STADIU

### By VICKI DeSORMIER Herald Staff Writer

**Lawton Chiles** 

SANFORD - Though literally thousands of people have worked for the AIDS Superchallenge in

The photo, arranged in connection with a story on the subject undertaken by the Tampa Tribune, was designed to both thank those who had worked so hard for the Superchallege fundraisers and to bring recognition to the both the need for AIDS education and to the people who are helping achieve that goal in this area.

A photographer from the Tampa Tribune takes a shot of the AIDS Superchallenge volunteers who gathered at Thomas E. Whigham stadium at Seminole High School Saturday morning.

Heroid photo by Gary F. Vogel

SUBSCRIBE TO THE SANFORD HERALD FOR THE BEST LOCAL NEWS COVERAGE. Call 322-261

Seminole County, only about 30 of them showed up to be photographed Saturday morning at Thomas E. Whigham Stadium at Seminole High School.