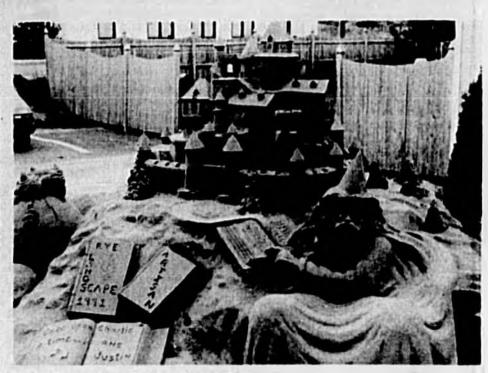

#### Building castles in the sand

SANFORD - Charles Wakefield is a selftaught professional who builds sand castles, an art he did not begin pursuing until he was an adult with a son, Truk, now 16. See Page 5B