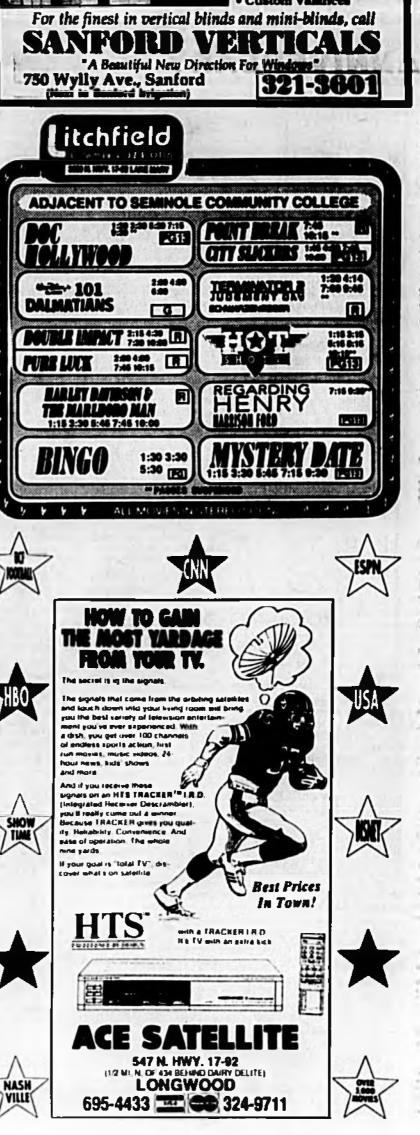

E Sporte

#### Out for a weekend ride

LONGWOOD - Ten weekends out of the year. Longwood's Mike Kirby and Rick Breckon transform into road warriors, racing after national championships on classic motorcycles. See Page 13

#### People

#### Building castles in the sand

SANFORD - Charles Wakefield is a selftaught professional who builds sand castles, an art he did not begin pursuing until he was an adult with a son, Truk, now 16. See Page 5B

Netion

#### Fall TV season controversy

LOS ANGELES - You'd think the networks would make better use of the fall season with all the screaming by executives about Armageddon in the television industry. See Page 6A

## World

### **Reforms before aid**

KENNEBUNKPORT, Maine - The United States may be able to provide cash to the Soviet economy, but not before reforms take hold and President Bush knows "who we're dealing with in these ministries." See Page 7A

### LSD sale nets two Navy guys

LONGWOOD - Two men stationed at the Orlando Naval Training Center in Orlando were arrested in Longwood on Friday for conspiring to sell and deliver LSD.

According to arrest reports Michael Dewayne McCormick, 24, and Alfredo Raymundo Monson, 20, were taken into custody at Q-Bis, 276 State Road 434 in Longwood.