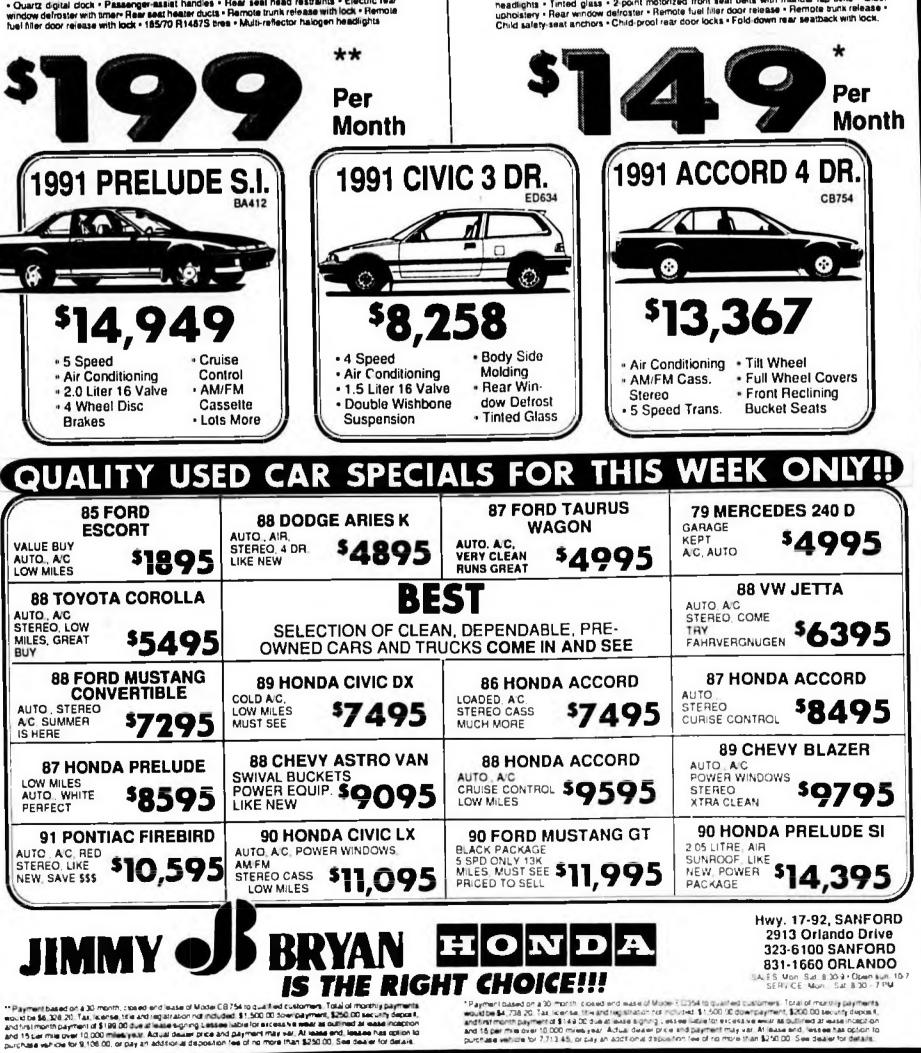

transmission · 4-speed automabe transmission with electronically controlled lockup torque converter (available) . Double wishbone from suspension . From stabilizer bar + Multi-Control double wishbone rear suspension - Gas pressurized rear shock absorbers - Rack-and pinch steering (power-assisted when ordered with available automatic transmission) - Power-assisted, venilated front discrear drum brakes - Litze aim halogen neadlights . Tinted glass - 2-point motorized front seat belts with manual tap belts - Ck headlights - Tinted glass - 2-part induction from the filer door release - Remote sunk release - upholstery - Rear window defroster - Remote fuel filer door release - Remote sunk release - of ida solar solar pochyse - Child proof (ear door locks - Fold down rear seatback with lock,