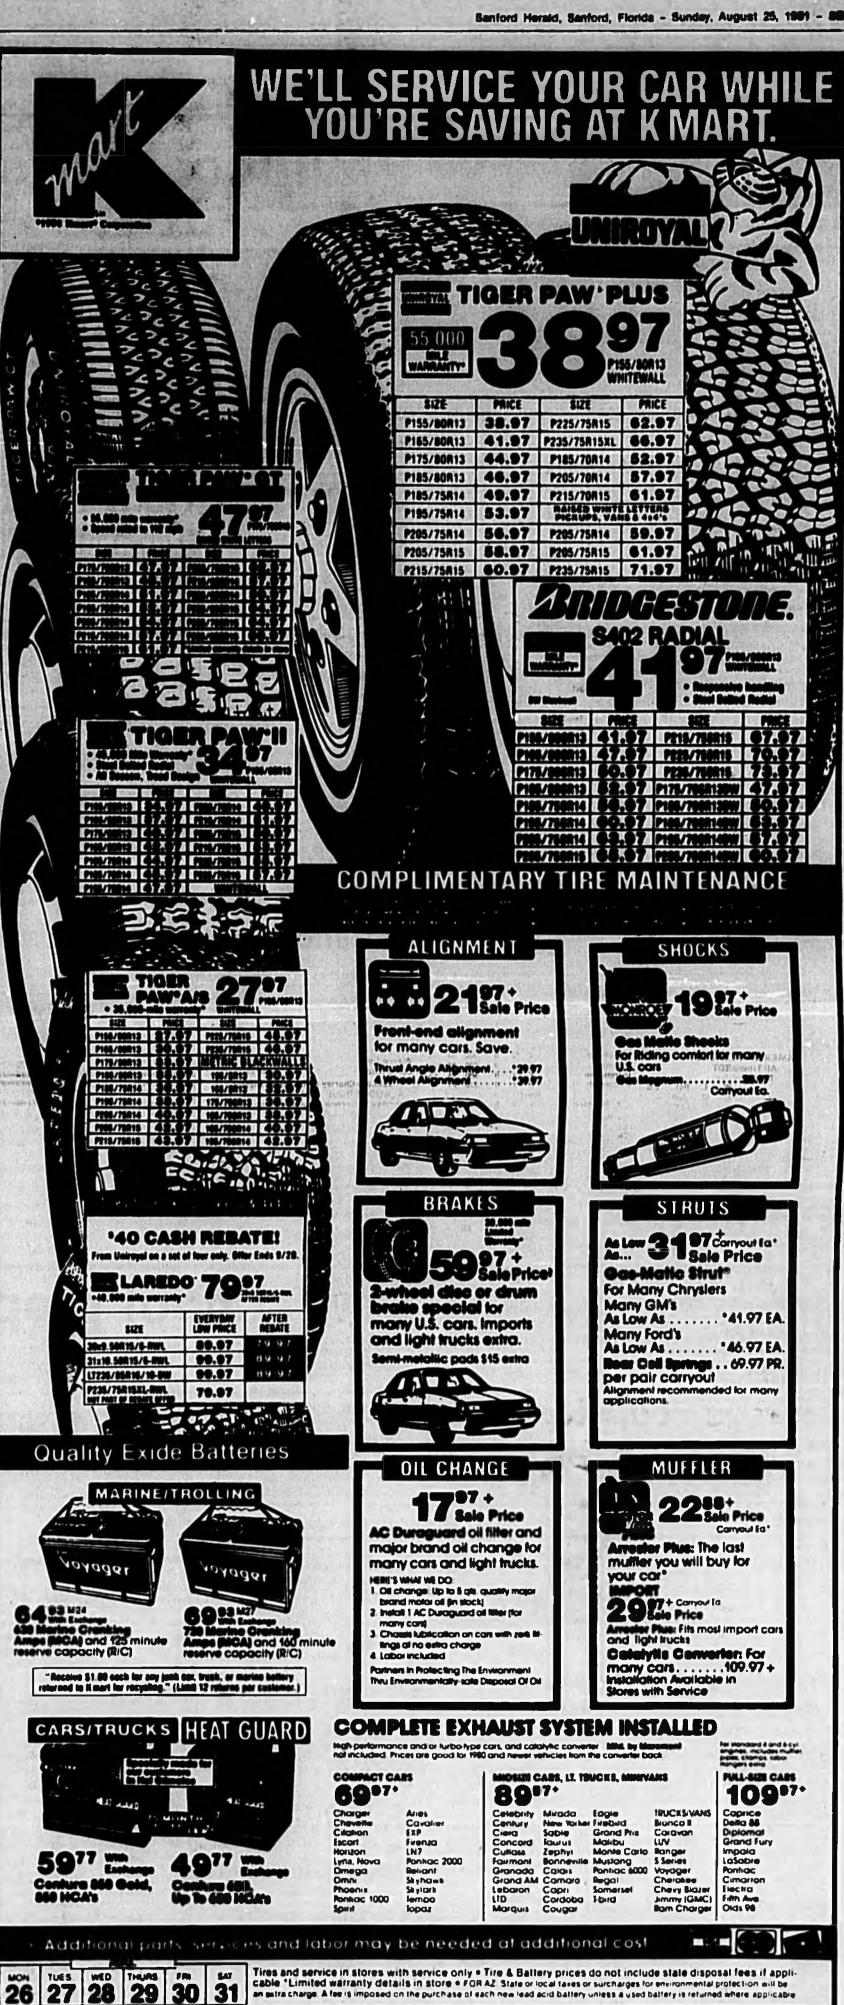

ord. Coach Marty Schottenheimer said his team was "outplayed and outcoached." but is confident the players will be ready for the regular season opener against Atlanta.

"There were breakdowns in our technique, not physical breakdowns," he said. "We can fix that."

"At first, I didn't know if we

would finish a lap because we

had done a lot of engine work on

the Bridgestone," said Kirby. "And the track was in rough

shape. We were all complaining

about the surface, but by the

time we were ready to leave, we

though it was the best track we

Breckon said the difference in

"If you race on oval tracks or

are into drag racing, nothing

the types of race tracks are

another great thing about the

had been on."

scries.



1.61 101 200 200 200 200 200 **ICAN** THE SECTION. MIAL 114 MISAIA



(Alabama), Daytona, South Beloit (Illinois, near the Illinois-Wisconsin border). Graton (Michigan), Summit Point (West Virginia) and Loudon (New Hampshire)," said Breckon. "I've put nearly 20,000 miles on my truck this year and we still have three long trips left."

The duo will travel to Las Vegas for races on Saturday. Aug. 31 and to Steamboat Springs, Colorado, on Sept. 14 before finishing the season back at Graton. The season was supposed to end in Atlanta but a legal problem with the track's owner forced a change in venue.

Kirby is ready for the experience.

"Except for a trip to California when I was in college, I've never been west of the Mississippi," said Kirby. "I'm looking forward to the trip."

After the Las Vegas race, Kirby and Breckon will again call on William Kirby for