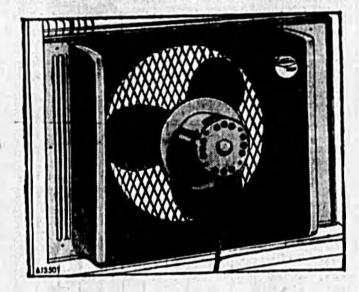

# THURSDAY, JUNE 16 — SATURDAY, JULY 2

stay cool this summer with Wizard 20" Window Fan

Removes hot, stale air ... quickly, quietly Reg. \$29.95

2-speed super power fan actually changes air in two or three rooms every two minutes. Modern, slimline cahinet, silver grey finish. Fingerproof safety grille. Installs in minutes. 5 year guarantee on fan parts. 6J3501. Wizard 24" Window Fan. 6J3503 ...... 54.95