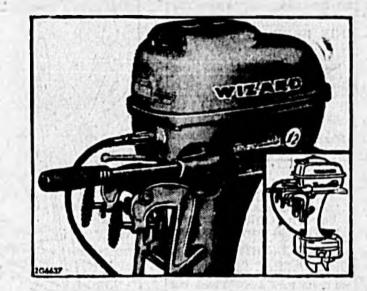

Wizard "Junior". 11/2 H. P. 2x2510 \_\_\_\_\_\_ 49.95 Wizard "Wildcat IV". 14/4 H. P. 2x2518 \_\_\_\_\_ 67.50

new 12 h. p. Wizard outboard outperforms any "15"!

powermatic design gives 319.50 less liberal extra speed and power!

For flashing performance and new starting ease, this is your motor! Full gearshift gives you forward, neutral and reverse. Twist-grip speed control is mounted on steering arm for safe, simple handling. So many features for so little! 2G6637.

"Fishin' 5" 189.50 "Super 10" 259.50

Women's Choice Because of Its Light Weight] Vinyl Plastic Hose

A Real Valuel

25 ft. Reg. 2.19

Amazing low price for fills long leading corden hase. It's weathers proof . . . will not crack or shack. Lightweight vinys plastic uniform a strength and texture throughout. Leakproof, solid bross coups fings. Attractive green color, \$1115. \$0-ft. Reg. 2.39