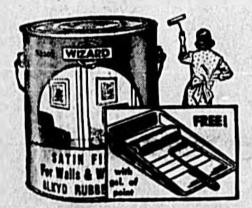

combination offer!

Wizard Satin Finish Free Roller and Tray

Save \$1.29! Gallon Wizard Satin Wall Finish, alkyd-rubber base paint, in choice of smart decorator colors plus work-saving roller and tray. Regular \$7.08 value! Now is the time to brighten up drab rooms. P2200-24, 2P5490 free! "How to Paint" book with each purchase green dist