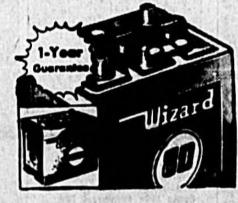

be sure, buy Wizard!

Wizard "80", Group 1 7.95

Reg. 11.75 outright . . . 7.95

Group 1: Chev. 1940-53; Dodge 1933-53; Plymouth 1933-53; Studebaker 1939-53; Frazer 1946-52; Nash 1935-42 and others.

Deluxe. Groups 1, 2F & 2L. For most popular cars. Guaranteed 2 years ...... 10.95 exch. 3 yr. Super Power (1, 2L) ...... 14.75 exch.