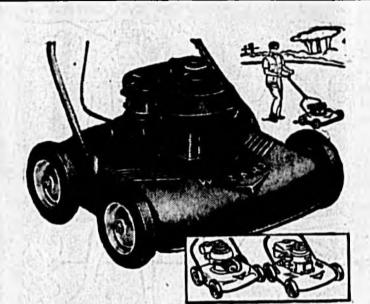

big 21/4 H. P. Wizard Warrior for "tough job" mowing

custom engineered for top mowing performance

Newest type 2% h. p., 4-cycle Clinton gas engine slashes its way through the tallest grass and weeds with power to spare. Variable speed, with handy fingertip controls. 4 cutting heights. 2x2522.

Wizard "Junior". 11/2 H. P. 2x2510 \_\_\_\_\_\_ 49.95 Wizard "Wildcat IV". 14/4 H. P. 2x2518 \_\_\_\_\_ 67.50

new 12 h. p. Wizard outboard outperforms any "15"!

powermatic design gives 319.50 less liberal extra speed and power!