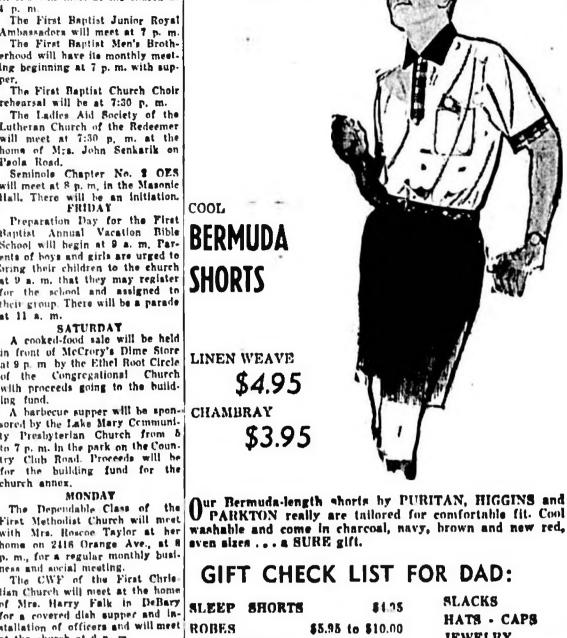

, the Valdez Hotel at 7:45 p. m. Miss Bukur will be the guest of with Jerry Meacham as teacher. Mr. and Mrs. Frank Brarcel and The public is invited.

The Ware Bible Class of the First Methodiat Church will have Mr. and Mrs. Charles Farmer a covered dish supper at 7 p. m. The brides mother those linen and daughter, Kita Jane, have in McKinley had with daughter's wedding a green linen left for their home in Bluefield, acting as hostesses for the men in and daughter, Rita Jane, have in McKinley Hall with the ladies W. Va., after spending 10 days honor of Father's Day. with Mr. and Mrs. P. A. Row-

> Europe produces 45 per cent Try serving this simple home of the world's coal and the United

NOTICE All Calendar Listings And Society News Are Requested Ry 5 p. m. The Day Preceding Publication



Like to serve a hearly soup for THE SANFORD HERALD

Sunday night supper? Mix con- Thurs, June 16, 1955 Page &

soup adding a soup-can full of chi- heat. If the soup is too thick for cken broth and one of light cream, your family's taste, add a little

densed tomato and condensed pea-

JUST ARRIVED IN

Season with a little grated onion more broth.

with Mrs. Roscoe Taylor at her washable and come in charcoal, navy, brown and new red,

HATS - CAPS **JEWELRY** SPORT SHIRTS \$2.95 - \$4.95 BOCKS ANTSY PANTS \$1.50 LUGGAGE RAINCOATS





 One piece dress as shown above for— \$10.95

· Accredited Charge Accts. Welcomed



FOR

-to bring the syrup to a good

Money wages received by the

pouring consistency.

"Father's Comfort Day" In Any Kool | Karnival - JUNE 19 -COTTON IS KING \$3.95 cuans \$