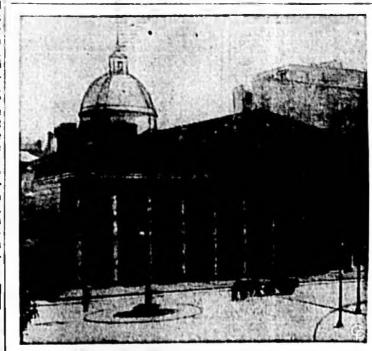

# Kidnap-Murder Is Theory Considered

THE METROPOLITAN CATHEDRAL (above) in downtown Buence Aires was the scene of a pitched buttle when hundreds of Catholics and supporters of President Juan Peron clashed in the latest outbreak of the church-state controversy. The Amentine fracas was broken un by police and firemen using tear gas and firehoses. Peron has accused the church of trying to undermine his regime. (International)