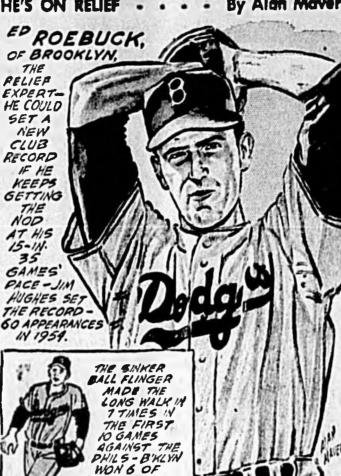

Club today, Miss Berg, from St. Andrews,

III., had a score of plus 38 on a medal tally of 74-72-146. Miss Suggs, from Sea Island, Ga., was nine points back after turning in a 72-hole score of 72-75-147 over the 6,370-yard course.

Still on the right side of the ledger, in addition to the two leaders, were Mariene Bauer of Sarasota, Fla., plus 19; Jackie Pung of Honolulu, plus 14; Betsy Rawis of Spartanhurg, S.C., plus 13 and Pay Crocker, Uruguay, plus A.

DONT SACRIFICE

Quality and Safety FOR PRICE COME IN

and let us tell .you about our NATURAL RUBBER TRUCK TREADS on your passenger car tires

87 YEARS of Service in Sanford There's a REASON SEE C. WELSH

WELSH TIRE SHOP

105 W. 2nd St. Ph. 111

**OLD TIMER** Quality Paint

Losts much less



only \$2.55 per gal.

"Making Paint History"



FIRST LOSS

2 PITCHES -DEL CRANDALLOS

CAME ON JUST

U MILWAUHEE, NOMERING

Florida State League Begins Second Half Next Wednesday

long debate at a meeting in

Sanford, Gaineaville, Cocoa and West Palm Brach voted against the split senson which was the vstem used last season. Daytona Beach, Lakeland, Orlando, and St. etersburg voted for it. Herb Smith, St. Petersburg

Speed Of Racers Said Responsible

For Fatal Crash tish driver says the speed of the racing cars was responsible for the crash that claimed 79 lives during the Le Mans auto race. They were traveling at from 125

o 150 miles an hour. Lance Macklin, whose car was involved in the fatal incident, made the statement yesterday in testimony before a magistrate investigating last Saturday's crash. Macklin's Austin Healey was hit by