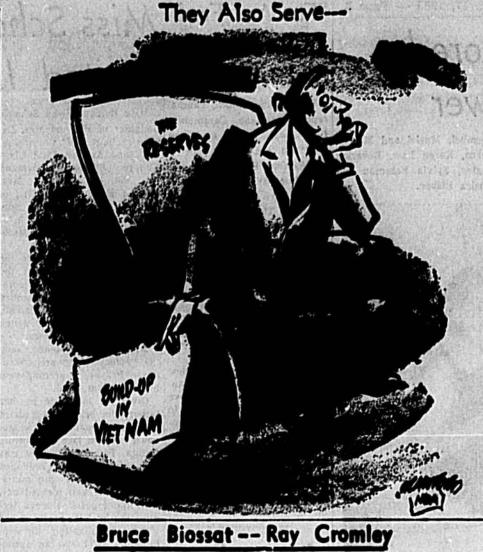

### They Also Serve ...

National Bureau of Economic Re-search, more Americans are engag-ed in performing services for other people than are employed in the act-ual production of tangible products. The figures at present are 55 per cent of the working force in service industries, 45 per cent in production industries.