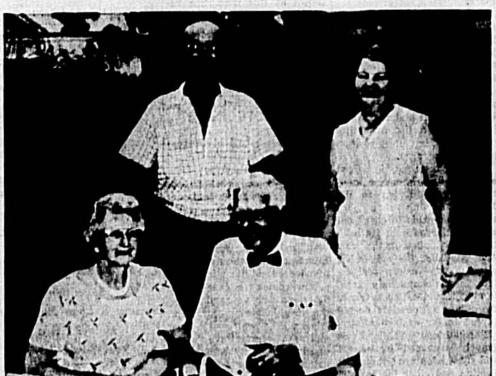

punch bowls. The patio was lighted with orange lanterns. Mr. and Mrs. Hill were pre-

Mrs. Alice Lang.

To Be Adopted Miss Schaub, George E. Fuhrmann, 111 United In Impressive Church Rites

minating in Calla points at her luminous skirt was an apron-

**Enterprise** 

her home in Tampa after a

Master Donald Matsunaga

nephew of the bride, served as

and Gary Fuhrmann, brothers

Mrs. Schaub chose for he daughter's wedding a blue s tin brocade frock with match-

ing blue accessories. Mrs. groom, was attired in a smar

pink linen sheath with match

friends in this area.

to use. No need to move dishe

You are WELCOME at this bank. Please consider this a personal invitation to come in and see us.