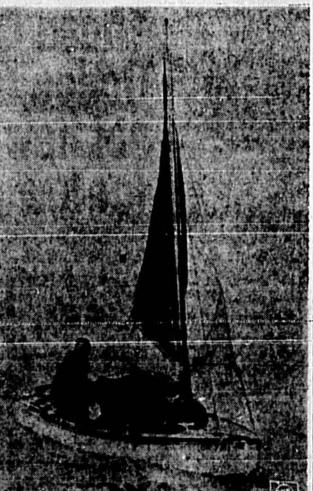

ROBERT MANRY, Cleveland (Ohio) newspa-paperman, unreported for a week, was sighted today 42 miles from Britain's southwestern tip in his solo crossing of the Atlantic in his 13½-foot sailboat "Tinkerbelle" from Fal-mouth, Mass., to Falmouth, England.