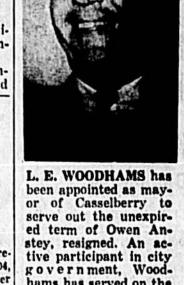

BRADENTON (UP1) —

State Sen. Ed Price, a leader Sidney Morrison, Mary Carter Paint dealer in Sanford has received from congress.

State Sen. Ed Frice, a foundation and an influential member of the Legislature, says he won't run for reelection in 1966.

State Sen. Ed Frice, a foundation and an influential member of the Legislature, says he won't run for reelection in 1966. annuities, which has passed State Sen. Ed Price, a leader

council, made up of ten southeastern dealers chosen to
represent several hundred
franchised dealers at the com
pany's conference session,
which meets in Tampa Aug.
32-27.
The advisory council members will be asked to present
their own thoughts and the
thoughts of Mary Carter franchises in their sections of the
country as to the most effective methods of selling Mary
Carter products, as well as
other areas of dealer-company relationships.

Morrison has been store
manager here for eight years.
Sales volume at the Sanford
store increased \$10,000 in 1984
over previous years.

Helping with the management of the 1985 Legislature's
most valuable members said at the kat the preas
in most valuable members said at the his home here that the preas
in one of the 1985 Legislature's
most valuable members said at the that the preas
in most valuable members said at the that the preas
in one of the 1985 Legislature's
most valuable members said at the preas
in most valuable members said at the that the preas
in most valuable members said at the that the preas
in most valuable members said at the that the preas
in most valuable members said at the that the preas
in most valuable members said at the that the preas
in most valuable members said at the that the preas
in most valuable members said at the that the preas
in present of research
is home here that the preas
in the siter convention.
The salvisory council members with the state convention.
The silver-haired, crew-cut
Price represents the 36th District of Manate County.
The seliver-haired, crew-cut
Price represents the 36th District of Manates County.
The substitution extended by Pensacola
the joined the Sanford Polie Department Nov. 18, 1962.
The Manate County.
The Manate County