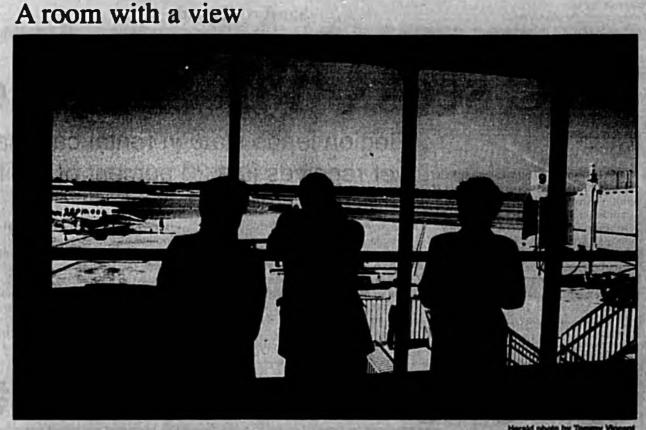

International Airport. The flight marked the latest domestic expansion for Pan Am and brought with it com-pany president Dave Fink who announced even more expansion plans that bring the Sanford

Ground crews at the Sanford airport direct a Pan Am jet into the terminal as fire trucks shoot streams of water during a welcoming ceremony. The jet's arrival was Pan Am's inagural flight from Worcester, Mass. to Sanford.

play. "You left a snowstorm in New England and look what we have for you, sunshine and

Bill Miller, chairman of the Sanford Airport blue skies," Authority, presents a plaque to Dave Fink, said president of Pan Am. Sanford Airport Authority (SAA) walk through this new

Director Victor White in weldomestic terminal, and we've

This is incredible growth opportunities.

Fink, who has helped guide Pan Am back from near defunct status in 1998, hinted Sanford would continue to play a major role in the company's future plans for domestic and international air travel.