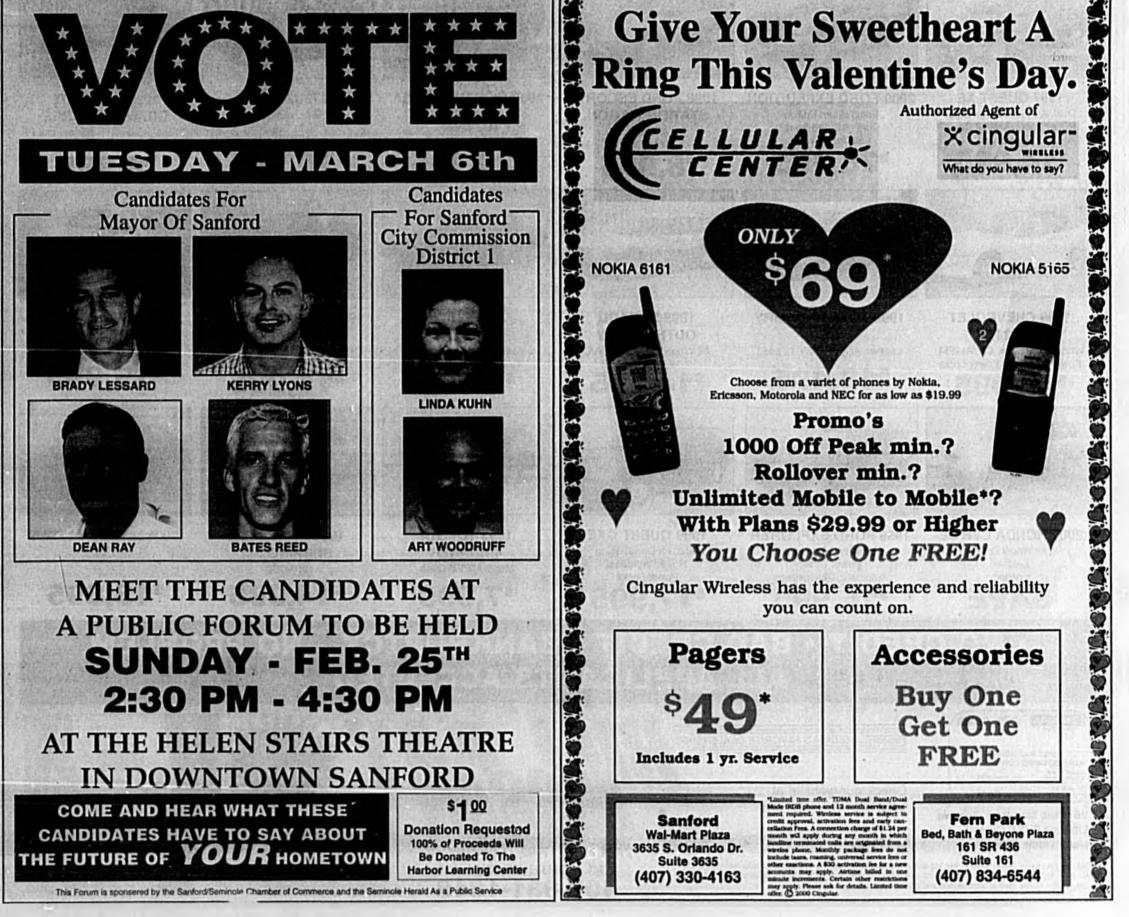

# Lyons counts experience as key to candidacy

Editor's note: This is the fourth in a series of candidate profiles for Sanford's Mayoral and District 1 City Commission races.

#### By Joe DeSantis Staff Writer

SANFORD - Having previously served on the Sanford City Commission, mayoral candidate Kerry Lyons sees his experience as a key element that distinguishes his candidacy from that of three others seeking the office. Lyons, a Postal Service

supervisor, represented District 3 on the City Commission from 1995 to 1999. He is married, the father of one and holds a Bachelor's degree in Political Science and a Master's of **Public Administration from** the University of Central Florida.

Lyons is a member of the Sanford Seminole County Chamber of Commerce, has served on the East Central Florida Regional Planning Council, and served on the

Seminole County Community Services Block Grant Board. Lyons chose not to run for

reelection in 1999, citing a belief in self-imposed term limits and

year later changed his mind and challenged for

the seat of deceased

District 3 Commissioner A.A. "Mac" MacLanahan in a special election. He lost to the **District 3 Commissioner** Randy Jones by a 2-1 margin.

During that special election, Lyons said he was also considering a run for mayor. When contacted in mid-December, Lyons said there was "no way" he would run for mayor, but changed his mind soon after.

See Lyons, Page 7A

Page 2A Sunday, February 11, 2001

THE SEMINOLE HERALD