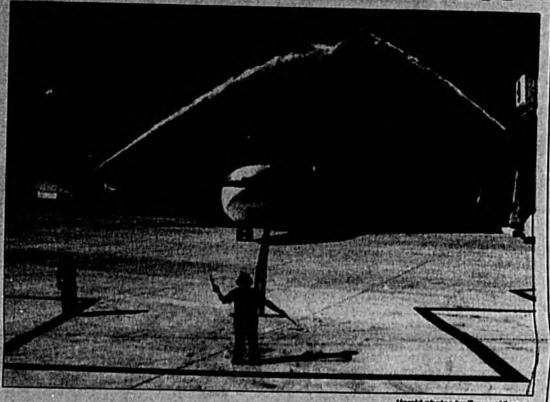

International Airport. The flight marked the latest domestic expansion for Pan Am and brought with it com-pany president Dave Fink who announced even more expansion plans that bring the Sanford

Ground crews at the Sanford airport direct a Pan Am jet into the terminal as fire trucks shoot streams of water during a welcoming ceremony. The jet's arrival was Pan Am's inagural flight from Worcester, Mass. to Sanford.

play. "You left a snowstorm in New England and look what we have for you, sunshine and

Bill Miller, chairman of the Sanford Airport blue skies," Authority, presents a plaque to Dave Fink, said president of Pan Am. Sanford Airport Authority (SAA) walk through this new

Director Victor White in weldomestic terminal, and we've

This is incredible growth opportunities.

Fink, who has helped guide Pan Am back from near defunct status in 1998, hinted Sanford would continue to play a major role in the company's future plans for domestic and international air travel.

"This is another step," said Fink during a brief press con-ference. "From Sanford its on to San Juan, Puerto Rico, then the Dominican Republic. We're going to fill up this ter-

minal.

confirmed they will begin a Worcester-to-Sanford-to-San Juan route on May 25. The new service will feature a