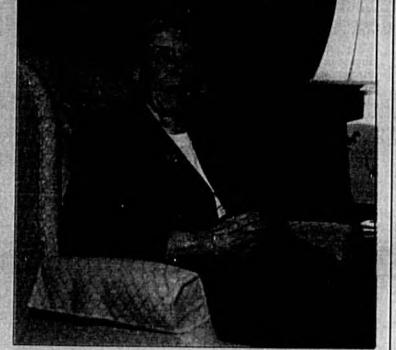

# Heathrow resident made Navy history

Alene Duerk was the first woman to hold the rank of rear admiral

By Michelle Jeria Managing Editor

**HEATHROW** — Visitors to Alene Duerk's home may not notice the Navy medals and honors hanging on her bedroom walls. And, she is modest when talking about her 32-year career in the military.

But, listen carefully, and a hint of pride can be detected in Duerk's voice. The source of such feeling can be found in her resumé, which includes making U.S. Navy history. In 1972, Duerk was the first

woman to be appointed to rank of rear admiral in the Navy.

The thing that was unusual is that the Navy was the last branch of the military to pro-mote," Duerk said. "And, when they finally did promote a woman to a rank, she was the only one in that rank.

So, in 1972, I was the first and only woman rear admiral in the Navy," she said. "But, things have changed since then."

Herald photo by Art Zielinski Alene Duerk reminisces about her career in the U.S. Navy. Duerk made history in 1972 when she was the first woman to be appointed as a rear admiral