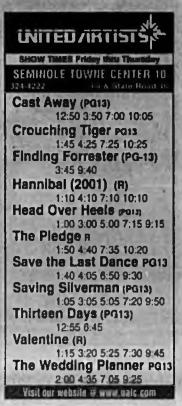

runscoring double to left, Hoorlebeke crushed a line-drive run scoring double off the centerfield fence and, after a walk to Schmidt, Field blasted a tworun double to leftcenter.

Reeber easily made the lead stand up, retiring the six batters to close out the one-hit shutout. She finished with seven strike

outs. Johnson, Field and Digna Abello all had two hits for SCC, while, Manz, Hoorelbeke and Boone's Becki Rodak added one

safety each. "Wood started off our season with a no-hitter, and I don't think I could ask for anything better than that," said Miller. "In the second game I knew they would have trouble scoring any runs off Reeber, but I was starting to get concerned about our own offensive woes. "We knew once one or two

hitters got a hit, we would break it open. Those three dou-



SCC was to have played three games in the St. Petersburg Junior College Tournament in Clearwater today (Saturday) and then travel to Winter Haven for a doubleheader with Polk Community College on Tuesday at 5 p.m.

#### RAIDERS 8-4, TITANS 0-0 FIRST GAME

Brevard Comm. College 000 00 0 0 3 Seminale Comm. College 250 01 0 8 8 Howell, Murphy (2) and Houyouse. Wood and Schmidt. WP \_ Wood (1-0). LP \_ Murphy (0-1). Seve \_ none. 2B \_ none. 3B \_ none. 1(R \_ PLINE.

SECOND GAME

Brevard C.C. 000 000 0 0 1 0 Seminale C.C. 000 000 0 0 1 0 Bangaik and Hauynuse. Reeber and Abella. WP\_Reeber (1-0). LP\_line (0-1). Save\_ nume. 2B\_SCC, Marz (1). HaverBeber (1). Field. 3B\_nome. HR\_nome. Records\_Brevard Community\_College\_0-2. Seminale Community College 0-2, Seminole Community College 2-0.