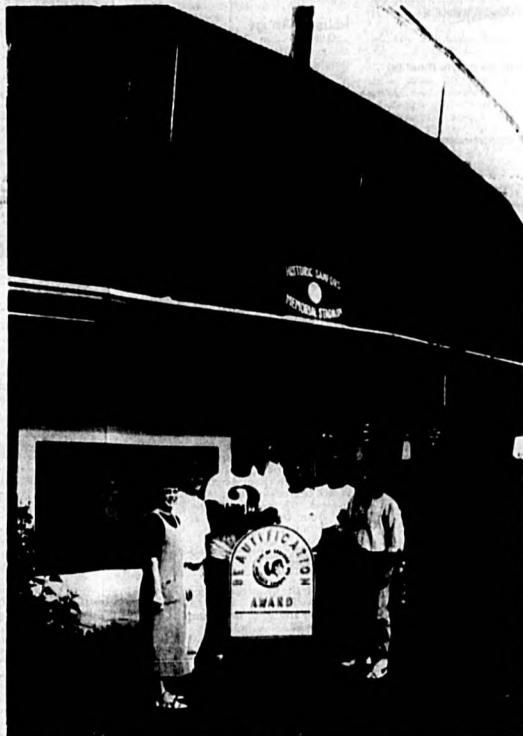

The Scenic Improvement Board gave out its award for December '97 to the Rinker/Stenstrom Stadium. Present are City of Sanford workers (from left to right) Amelia Roysler, Wesley Furr, Amos Sparrow,

Lee Hood, Angel Figueros, Anton Grooms and Tim Donahoe. The award is given out monthly to those businesses in the area that improve the look of their