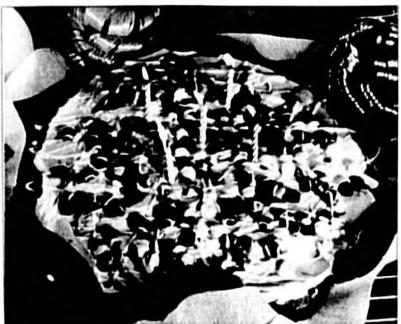

# Kids will love pizza birthday cake

birthday cake. This may sound like heresy, but observe a little kid's birth day party sometime. What you'll see is a lot of frosting getting eaten and a lot of cake getting left on the plate.

This can be very discouraging for a parent who has put a lot of time and effort into making the cake. But there are alternatives. First, you could buy a cake. The kids won't eat it, but you will have less of an emotional investment in it than if you made it yourself. Second, you could do away with cake altogether, and serve root beer floats or ice cream sundaes. This is a perfeetly good option, but it will leave your child with the feeling that he or she has been denied a birthright, i.e., cake and candles. Third, you could make a cake that is not a cake. A giant cooliecake or an ice cream pie is what I have

A cookie "pizza" topped with frosting and cands. Drizzles of white chocolate

FOOD MARIALISA CALTA

Place an upsale down muffin tin on the oven rack and place the pizza on top of that. This will help when it comes time to remove the pain i