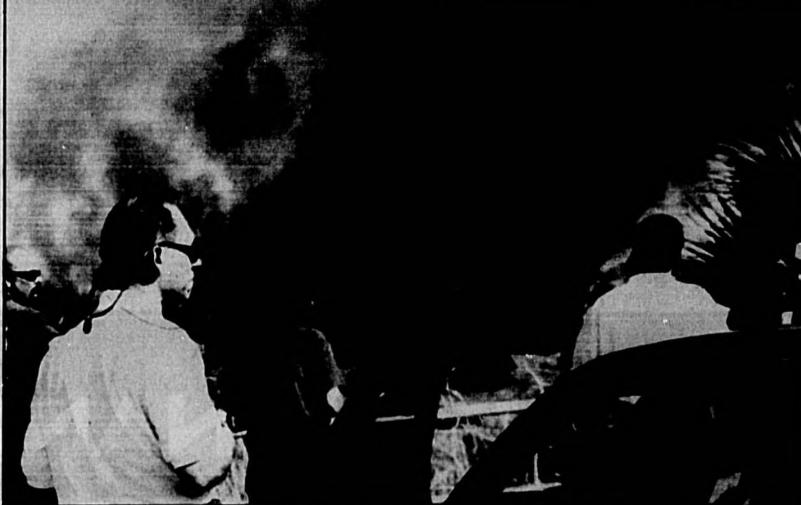

# Fire erupts near Lake Jesup

### Firefighters control blaze, 40 acres burn

By Mil Kerns

LAKE JESUP - A brushfire burned 40 acres of natural lands near Lake Jesup Park Tuesday afternoon.

The brushfire started at about 3 p.m. on Seminole County natural lands property, and the wind pushed the sames toward Lake Jesup. In order to contain the fire. Seminole County firefighters allowed the blaze to burn

"We surrounded the fire with units in case there was a wind shift." Seminole County Fire & Rescue public information officer Paula Ritchey said. "It was not ever out of control. There were a couple of flareups. We used waterdrops to control the flareups."

No homes or property were damaged. The fire did not reach Lake Jesup Park or the boat ramp. There were no casualties. The cause of the fire is under investigation. By 5 p.m., the fire reached Lake Jesup and

began to dissipate. Fire fighters stayed during the night to make sure the fire did not flare up, Ritchie said.

Seminole County fire units used their new "Air Rescue 3" helicopter for the first time. dropping water on flareups to control the