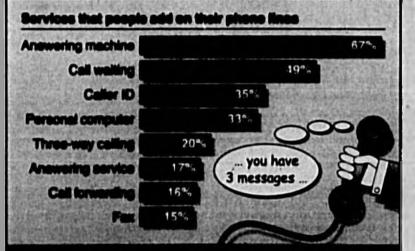

#### Lines are busy

Almost nine in 10 households have one or more services or devices added onto their standard telephone lines.