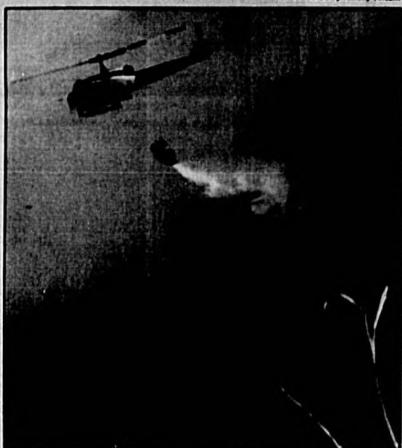

began to dissipate. Fire fighters stayed during the night to make sure the fire did not flare up, Ritchie said.

Seminole County fire units used their new "Air Rescue 3" helicopter for the first time. dropping water on flareups to control the

"This was an opportunity to use it in prac-lice," Ritchey said. "Whenever the fire grew bigger, we would use water drops to knock it We were trying to let it burn to the

Acquired through military surplus from the California Division of Forestry, the Bell 205 1071 UH-1H heavy-lift helicopter has a 420gallon capacity water bucket, a 5,000 pound lift capacity, dual medical lift kits, and a res-

Although the helicopter's primary missions are to firefighting. Emergency Medical Services transport and rescue missions, the helicopter sents 10 passengers. It can carry SWAT team members, bomb technicians. firefighters or evacuate victima from disaster scenes or traffic accidents.

Seminole County fire fighters were able to control a brushfire that burned 40 acres of natural lands near Lake Jesup on Tuesday. The winds blew the fire toward Lake Jesup, and firefighters allowed the blaze to reach the lake in order to control the fire. No homes or property were damaged. There were no casualties.