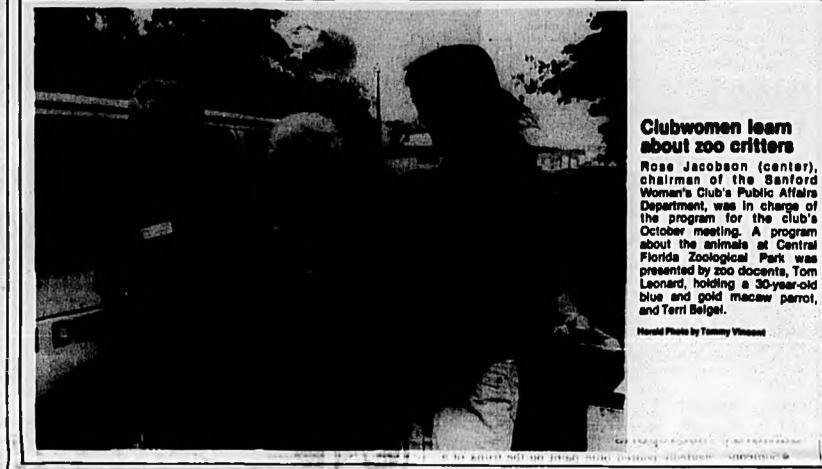

## APPLAUSE Steven Moore

To the victor goes the plaque. Steven Moore. 7. won the Sunniland Sponsor Award recently, as the Sanford Recreation Department held test trials at Sanford's Derby Park. With Steven is his father Tom. left, and Recreation Department Race Director Norm Perry. right. The sponsor award was presented by Sunniland Corporation of Sanford.