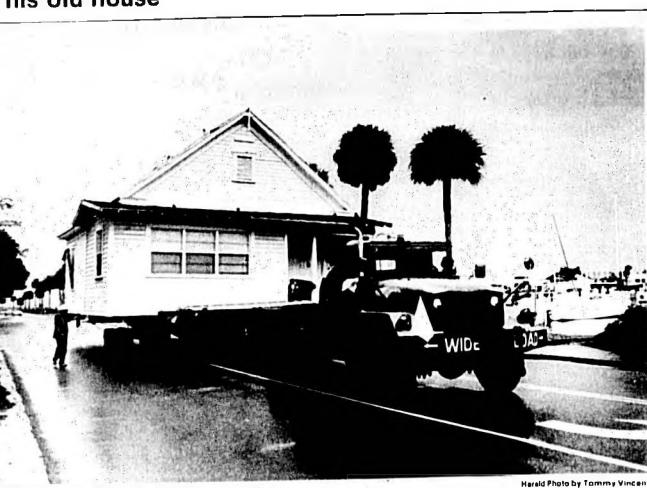

We are very excited about the quality of masic this concert will be bringing to Seminole County south Lakeside Pops director Susan

See Pops. Page 6A

After some setbacks, the Lesssard's new old home made it to Magnolia Avenue today.

## Moving historic house today wasn't as easy as it sounded

#### By NICK PFEIFAUF Herald Staff Writer

SANFORD - Loday was moving day

Unfortunately, the moving truck broke down, there were two flat tires, and various, traffic he ups

Nonetheless it was neived. Brarty and fasa lassard had obtained the house at 211 S. French Avenue in Santord with the

supulation that it would be relocated. That was scheduled to begin curly this morning, before rushhow traffic began. Things dubit go off as planned. In to Crothing did.

For several weeks, a house moving company has been loading the historic old house onto a trailer and wheeled dollies in preparation for the move to its

new location. Before 5 a.m. this morning, a large truck began pulling the house out onto French Avenue. With police holding off traffic, the structure began moving out. As the truck reached the center of French Avenue however, it broke down and could not be re-started.

Traffic immediately began to be fied up, and more police officers and vehicles with lights flashing were called to the scene.

One of the first vehicles caught in the traffic tie-upwas a car transport, carrying a dozen cars. It was forced to to make a U-turn on French, which fied up even more traffic.

By 6.15, almost all traffic was bring rerouted around the area. One long semic southbound, made a

See Move, Page 5A

HOMESTREET SCRIBE TO THE SANFORD

SA - Senford Herald, Senford, Florida - Wednesday, October 11, 1995