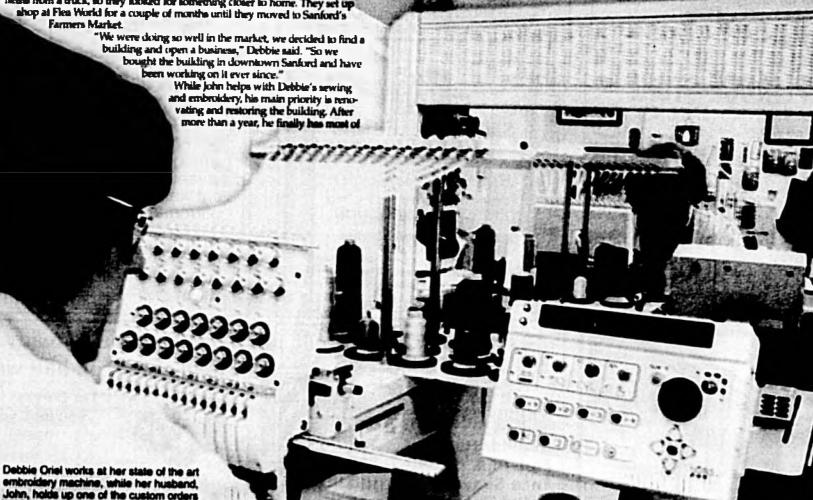

Angle White, a technician at Sakowitz Eye Center, gets up close and personnel with several stuffed animais donated to Hugs From Anne.

## Helping children smile keeps sister's memory alive

By Michelle Jeria Managing Editor

hen a young patient is given a stuffed animal at Arnold Palmer Hospital, the memory of Anne Pacheco is kept alive.

Pacheco, a cancer survivor for 22 years, loved children; and each year, the pre-school teacher would buy toys for youngsters who were fighting the same disease. When she lost her battle against cancer four years ago, her sister, Mary Salbach, decided to continue Pacheco's mission

Today, more than 1,000 stuffed animals, craft kits and toys have been delivered to Arnold Palmer Hospital and Nemours Children's Clinic Oncology Department courtesy of Salbach's organization Hugs From Anne. The newly

Hugs From Anne volunteers include, from left, Kimberly Curry, Beatriz Cruz, Mary Salbach (who founded the group), Abbie Craenow and Jessica Stone. All the women work at Saltowitz Eye Center.

incorporated non-profit group's goal is to make sure every young cancer patient treated at the two facilities

receives a stuffed animal. "I was very close to my

See Hugs, Page 7