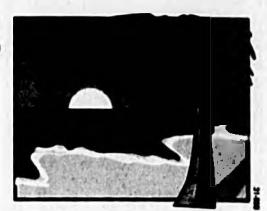

## Calm before the storm

This tranquil scene of selfbosts at their moorings could be the calm before the storm, as hurricane season starts weeks. This photo was taken as surrise on Lake Monroe at the west docks of Sanford's Monroe Harbour Marine.