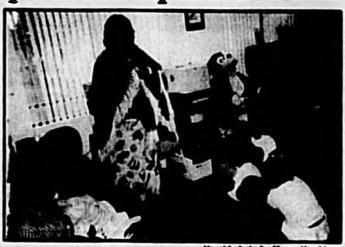

Angle White, a technician at Sakowitz Eye Center, gets up close and personnel with several stuffed animais donated to Hugs From Anne.

## Helping children smile keeps sister's memory alive

By Michelle Jeria Managing Editor

hen a young patient is given a stuffed animal at Arnold Palmer Hospital, the memory of Anne Pacheco is kept alive.

Pacheco, a cancer survivor for 22 years, loved children; and each year, the pre-school teacher would buy toys for youngsters who were fighting the same disease. When she lost her battle against cancer four years ago, her sister, Mary Salbach, decided to continue Pacheco's mission

Today, more than 1,000 stuffed animals, craft kits and toys have been delivered to Arnold Palmer Hospital and Nemours Children's Clinic Oncology Department courtesy of Salbach's organization Hugs From Anne. The newly

Hugs From Anne volunteers include, from left, Kimberly Curry, Beatriz Cruz, Mary Salbach (who founded the group), Abbie Craenow and Jessica Stone. All the women work at Saltowitz Eye Center.

incorporated non-profit group's goal is to make sure every young cancer patient treated at the two facilities

receives a stuffed animal. "I was very close to my

See Hugs, Page 7