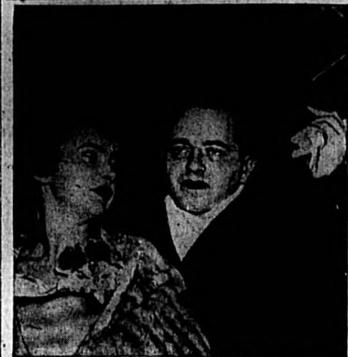

## Pugilist Arrested For Nazi's Murder

Ernie Haas Admits He Beat To Death Consulate Secretary In New York

## Woman Leads To Toronto Arrest

Boxer Insists Actions Of Engelberg Became Offensive

NEW YORK, Dec. 19. (AP)-Police announced today that Ernie Huas, 26. pugilist, had been arrested in Toronto, Can., for killing Dr. Walter Engelberg, secrifary of the German con-

berg to death in his Brooklyn

paleagiri notified the mana-

salesgiri notified the mana-id police were called to be woman.

Abors of Engelberg told-after the killing that he en in the habit of enter-t a men's house.

It is a said Haas, describing the impisted he killed Engel-ceases his behavior tecame

Beys and girls are flocking Neck home from school and college I for the holiday season. Beys and girls of whom we are all so proud. takety, courage and good spirits will abound in homes of many of us because John and Miry are back in town.