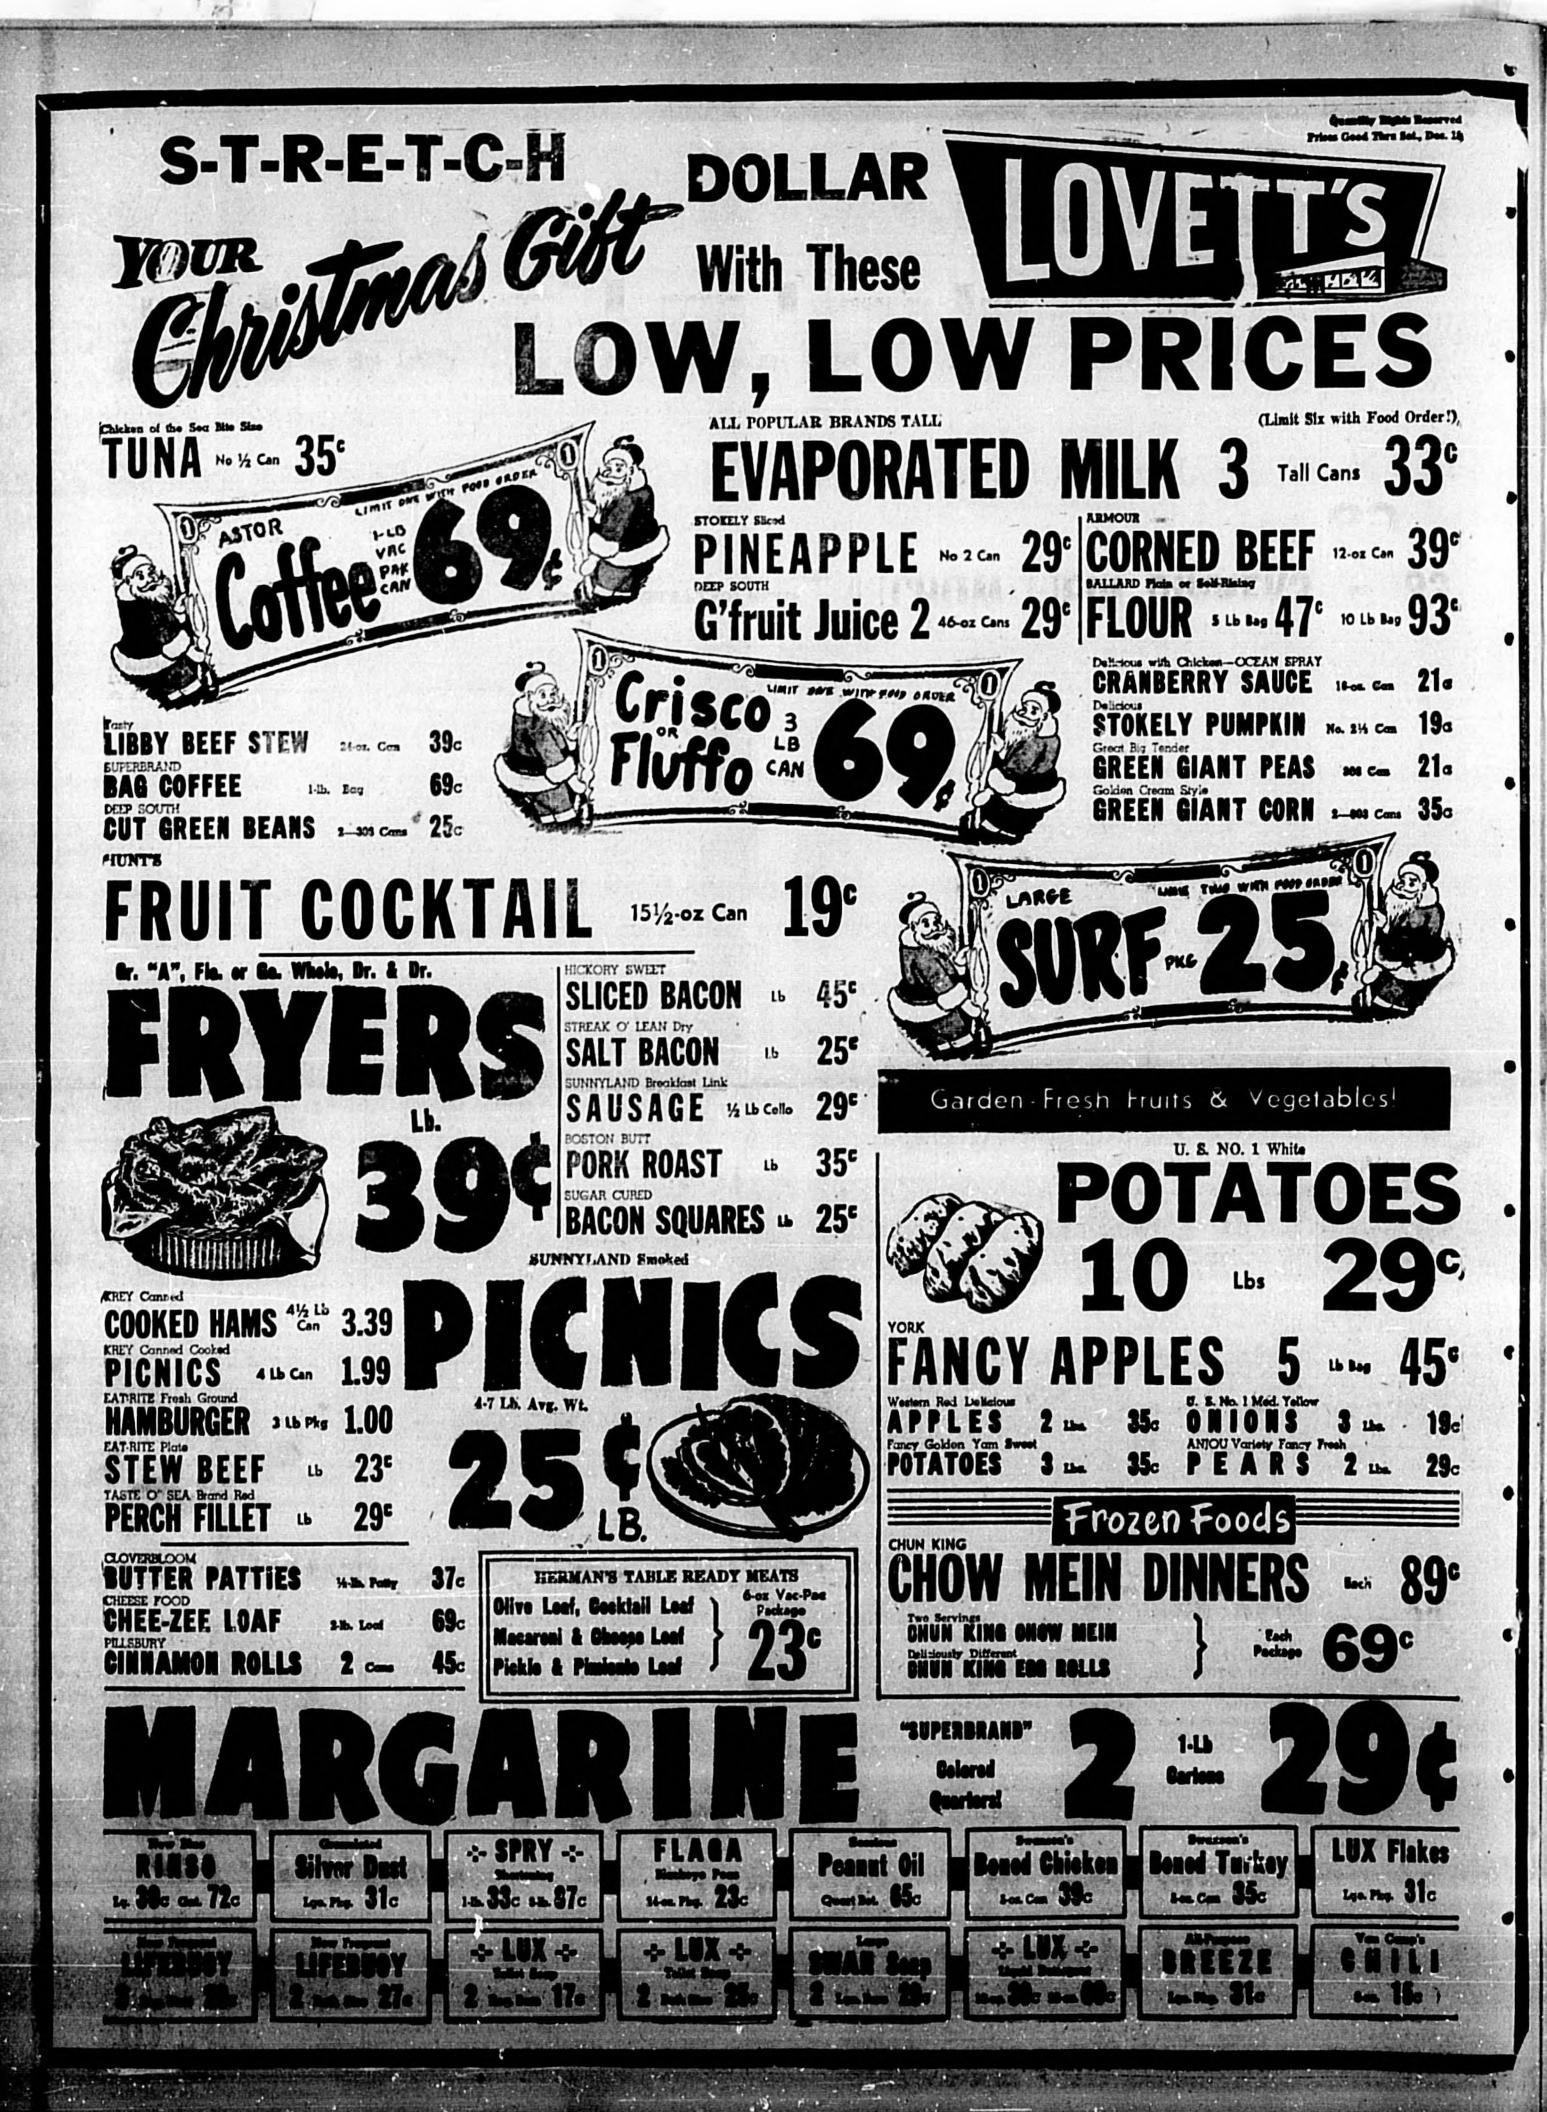

STRICKEN FATHER

ed the incident of shopliftiny by in

CORNED BEEF

BACON

Salad Dressing 3th 45c White Corn 2 12-0z. 29c

ITS NEW! WHITE HOUSE

WESSON

OIL

A&P OWN PURE VEG.

SHORTENING

dexo

The Best And Cost You Less 3 Lb. 69c

DAILY BRAND (2 Diets)

DOG

**FOOD** 

5 1-Lb 37c

WARWICK CHOCOLATE

Thin Mints lb. 39c

WORTHMORE CHOCOLATE

Cream Drops 25c

WORTHMORE LB. BOX Gum & Cream Mix

18e

9-0z. Pkg. 19e

QL Boto

3-Lb. Can

2 for 27e

100-Ft Roll

10c

150

CORN MEAL

COOKIES

JEWEL OIL

DOG FOOD

BABY FOOD

SHORTENING

141/4-Oz. 35c Asparagus

Chili Beans 3 24-0z. \$1.00

Pineapple Juice 46--02 25c

Corn Wax Paper

"SUPER-RIGHT" Hard Corn Fed Half or Whole

PORK CHOPS \*\*

lb 49c PICNICS PURE RIGHT" Fully Cooked lb 29c FRYERS lb 35c

Country Style Sausage 2 lb Bag 49c

lb 55c "SUPER RIGHT" Top Quality Thick 2 lb pkg 79c ALLGOOD Brand Sugar Cured

BOLOGNA Meat

lb pkg 39c

JANE PARKER

BOO MAGNOLIA AVE

WAXED PAPER SPONGES CRACKERS TOWN HOUSE DOG FOOD .... 2 cms 27c CHEESE RITZ 2 "TALK" 25c NAPKINS NAPKINS HANKIES

MRS. MARY CROSSES is shown with his two children, Herbort (left), 7, and David, 6, after four of her other children and her father-in-law, Hubert Crossier, 87, died in a fire at their Cheshire, Mass., home. Mrs. Crossier and her hisband, Eubart, Jr., were out at the time.