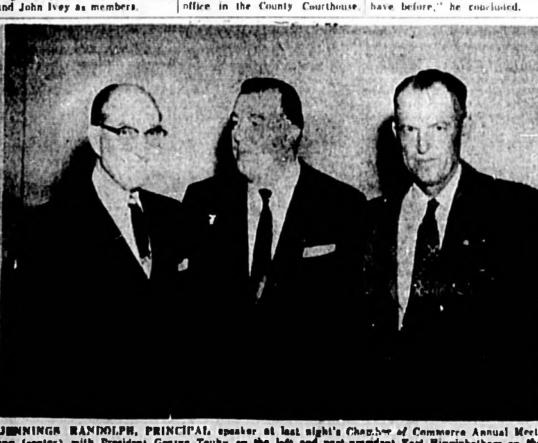

Concluding his informal talk to Have faith in your work as civic men and keep faith in a great Bountry."

Jennings Randolph was introduced by Chamber of Commerce Manager Forrest Breckenridge.

Through rounds of applause and Randolph Assistant to the Propeals of hearty laughter, Jennings; sident of Capital Arrines, was the Randolph left in Sanford a last principal speaker at the Seminole ing impression on the three points. County Chamber of Commerce An in his address on "The Challenge Bual meeting last night in the ballroom of the Maximum lun "Learn to appreciate people,

JENNINGS RANDOLPH, PRINCIPAL speaker at last night's Chamber of Commerce Annual Meet-

"But how will you manage?

"Did you see her?"
"The window was dark. We

it was Carol or he wouldn't have looked so queer; he