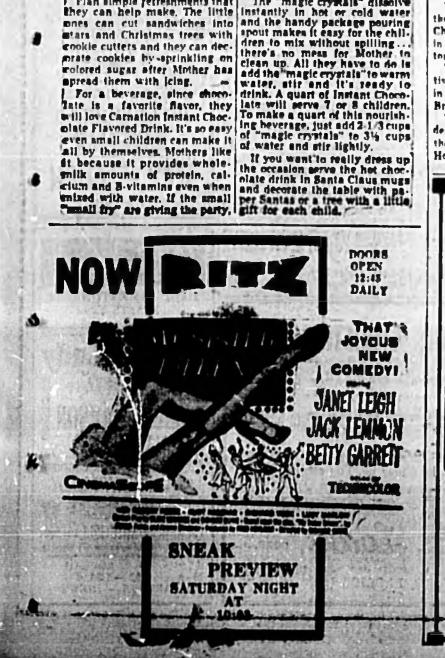

occupied and help busy mothers, too, is to let them have

a part in preparing a party of it can be served warm with a their very own.

l Plan simple refreshments that The "magic crystals" dissolve they can help make. The little instantly in hot or cold water

and Mrs. Walde Corson are the proud parents of a son, born Nov. 24 in the Fernald Don't know what to get him for Laughton Memorial Hospital, Christmas? . . . JIM ROBSON weighing 7 lbs. 715 oz. The young