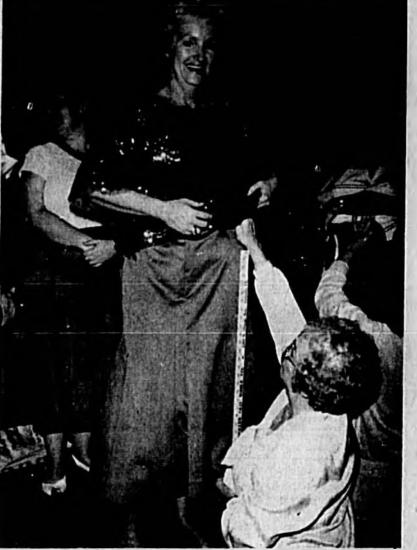

#### Weigh-In

As part of her physical examination, Maude, the 14-year-old Asian elephant at the Central Florida Zoo, was weighed Thursday. The Department of Transportation donated the use of two trucking scales for use in the procedure. Here Maude tips the scales while Phil Bryant supervises. For the record, Maude weighed in at a healthy 7,000 pounds.