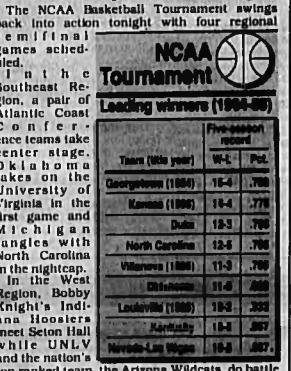

#### Sports

NCAA tourney resumes tonight

back into action tonight with four regional

semifinal games scheduled. Southeast Region, a pair of Atlantic Coast Confer ence teams take center stage. Oklahoma takes on the University of Virginia in the first game and Michigan tangles with North Carolina in the nightcap. In the West Region, Bobby Knight's Indiana Hooslers meet Seton Hall while UNLV and the nation's

top-ranked team, the Arizona Wildcats, do battle in the nightcap.

Four more regional semifinals are scheduled for Friday with the regional championship games set for the weekend.