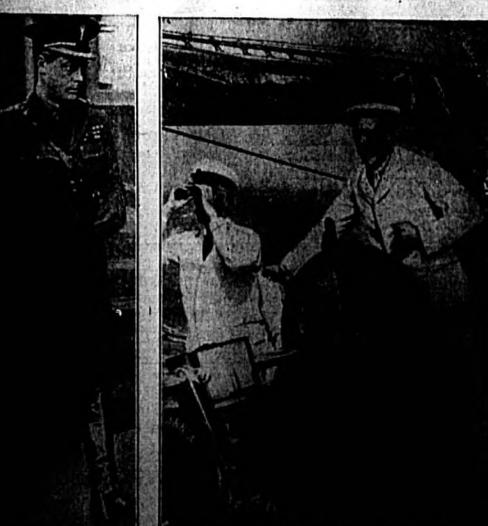

This early picture of King George shows him aboard the royal yacht with his father the late King Edward, and son, Edward, the Prince of Wales. King Edward died May 6, 1910, and George V succeeded to the throne. (Associated Prese Phete)