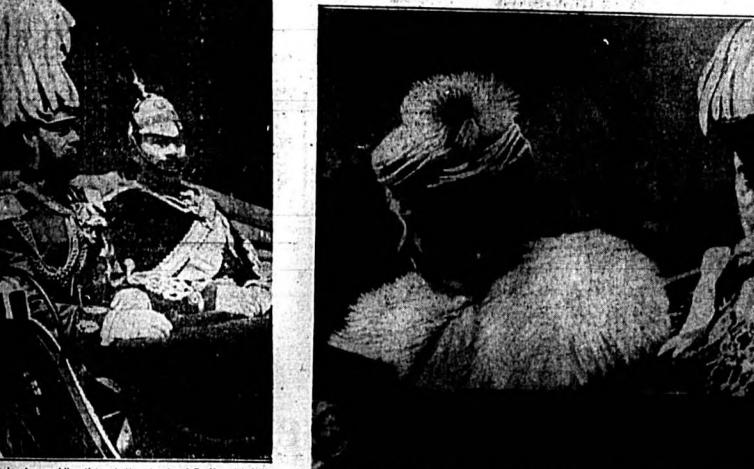

tireless war worker, King George paid repeated visits to his troop n Belgium and France during the world conflict. This picture shows him aviewing an American tank corps in 1918. (Associated Press Photo