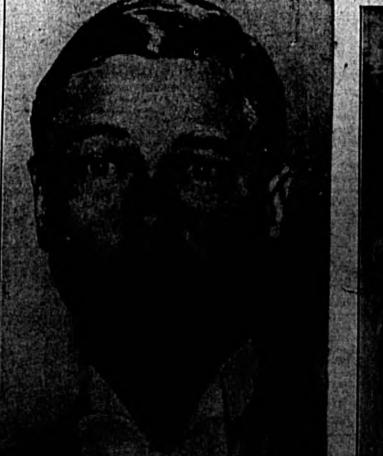

This early picture of King George shows him aboard the royal yacht with his father the late King Edward, and son, Edward, the Prince of Wales. King Edward died May 6, 1910, and George V succeeded to the throne. (Associated Prese Phete)