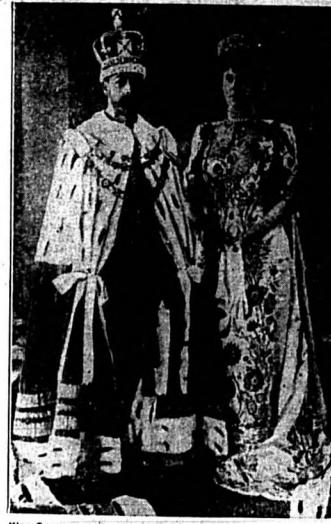

Men Train Jumps
The state of the properties of the state of the state

This picture of King George and Queen Mary was made in May, 1935, when the two participated in the sliver jubiles ceremonics marking the 25th year of his severeign's reign. This was one of the last public functions in which the king took part. (Associated Press Fhoto)