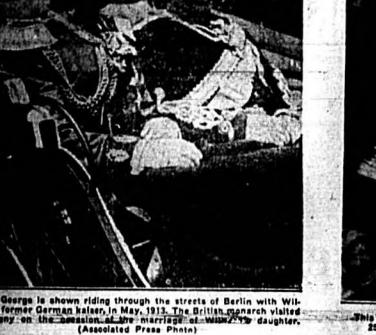

tireless war worker, King George paid repeated visits to his troop n Belgium and France during the world conflict. This picture shows him aviewing an American tank corps in 1918. (Associated Press Photo