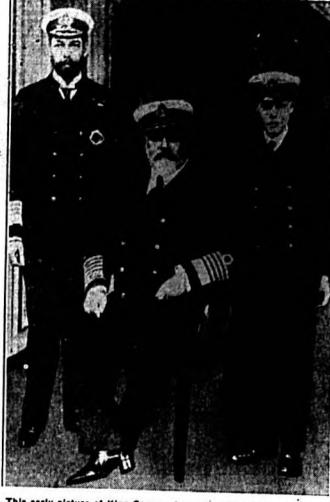

This early picture of King George shows him aboard the royal yacht with his father the late King Edward, and son, Edward, the Prince of Wales. King Edward died May 6, 1910, and George V succeeded to the throne. (Associated Prese Phete)