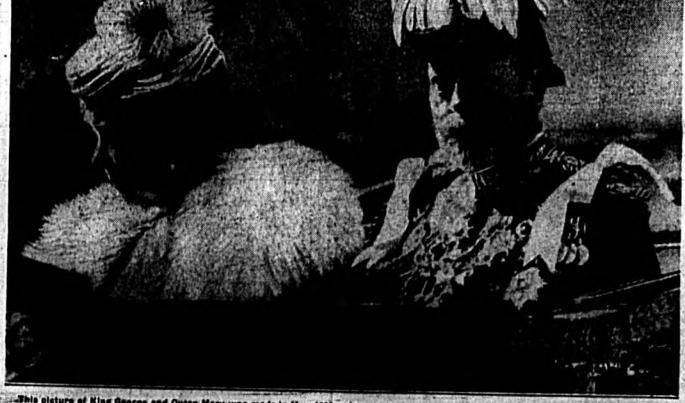

Men Train Jumps
The state of the properties of the state of the state

This picture of King George and Queen Mary was made in May, 1935, when the two participated in the sliver jubiles ceremonics marking the 25th year of his severeign's reign. This was one of the last public functions in which the king took part. (Associated Press Fhoto)