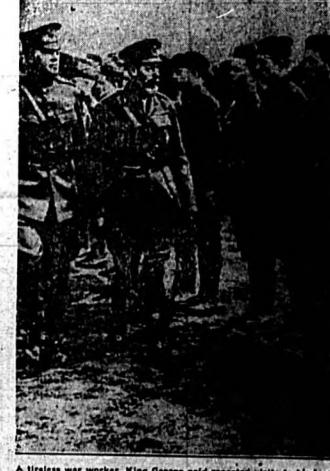

tireless war worker, King George paid repeated visits to his troop n Belgium and France during the world conflict. This picture shows him aviewing an American tank corps in 1918. (Associated Press Photo