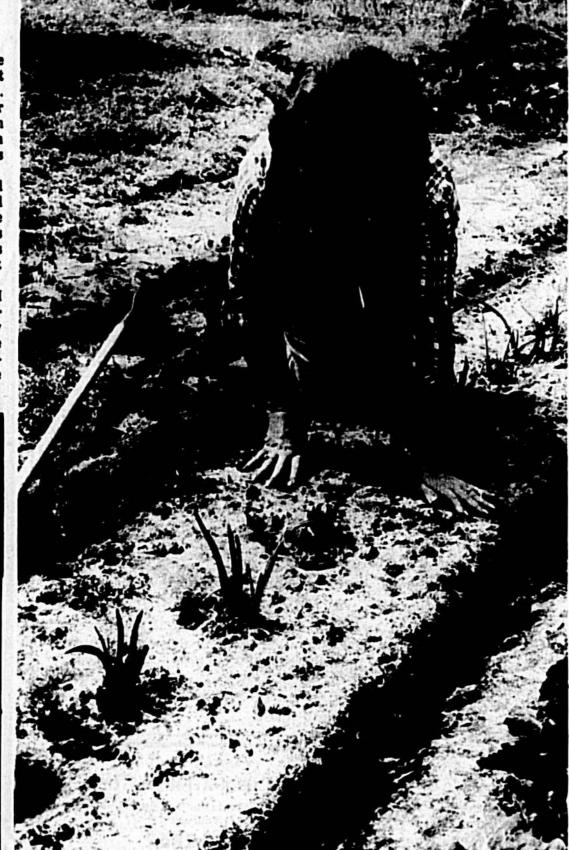

## Orienta Gets First Dose Of Life-Saving White Amur

Thousands of white amur, the weed-gobbling fish native to Russia, were dumped into Lake Orienta in Altamonte Springs Wednesday, as a first step in saving that dying lake.

The state Department of Natural Resources (DNR), using \$200,000 granted by the state for a research program involving three Orange County lakes and the Seminole County lake, placed 2,322 white amur, ranging in size from 11/2-to-21/2 pounds in the 129-acre Altamonte Springs lake. The research technique being used in Lake Orienta involves placing of the fish, a follow-up two years including removal of alone, the fish alone and method from the body of water. degrees.

#### Life-Saving White Amur (Continued From Page 1A) time and was about to become received approval for the the lake's second major project from other state problem. Mrs. Vickers, delighted with although it will not eat the old the injection of the fish into the cat-tail roots, will nibble on new lake, said the victory was much shoots. The cat-tails, thus like being given a new red unable to produce, will also die

...Lake Gets

lollipop that she can enjoy away. during the months to come as she watches the results of the and cat-tails are gone from the lake, according to researchers,

State DNR officials and the university researchers may be increased algae caused determined the size of the fish by nutrients from the numerous to be injected into the lake after drainage outlets in the body of an experimental program in water. Consideration is also another area showed that too-being given to that problem and small white amur are quickly its possible solution now, eaten by lake bass. The white researchers said. amur does not consume other

Mrs. Vickers said Dr. that the combination of fish and Osborne from UCF found by herbicidal treatment will prove comparing aerial photos taken so successful a similar two years ago and recent photos procedure can be used all over that cat-tails in the lake doubled the Central Florida area to in size during that period of restore dying lakes.

6.95

3,000 sq. ft.

a Feed Reg. 8.75

Mrs. Vickers said the hope is

White Amur being released in Lake Orienta

\* Police Beat

Great buys on

lawn mowers.