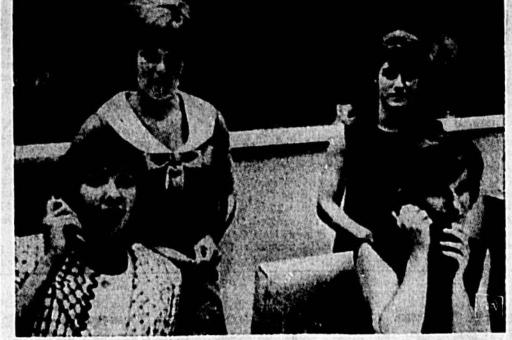

Board of County Commiss-Seminole County, Florida man Attest Arthur Beckwith, Jr

EXECUTIVE BOARD members of the South Seminole Elementary School Council of Teachers and Parents entertained faculty members at, a luncheon in the school cafeteria. Shown (left to right) are Miss Ann Wright, teacher; Mrs. Robert Yowler, Mrs. John Van Eepoel, Mrs. William Eggers and Mrs. William Pilloian, board members, and Mrs. Edwina Stuart,