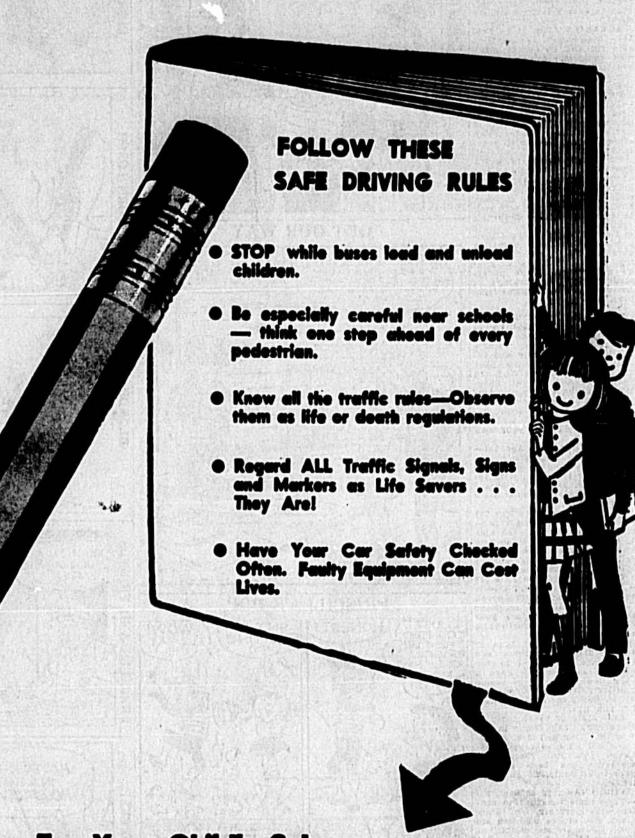

# SCHOOL STARTS MONDAY!

PROTECT OUR CHILDREN —

DRIVE SAFELY

THE CHILD YOU SAVE MAY BE YOUR OWN!

IT ISN'T THAT CHILDREN MEAN TO BE CARELESS...IN THEIR ZEST AND VITALITY THEY SOMETIMES FORGET TO STOP. LOOK AND LISTEN!