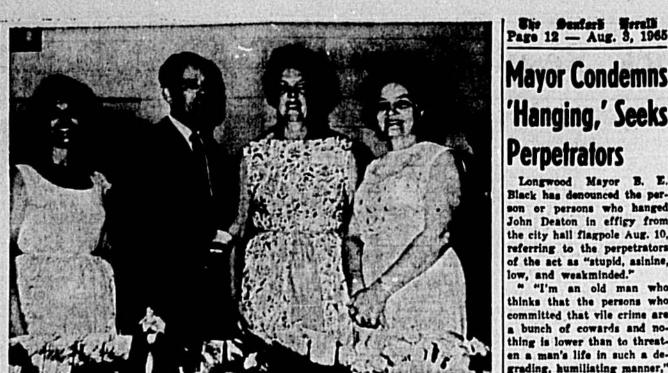

#### **Longwood City Council Agrees Or Purchases To Aid Fire Department**

By Donna Estes | Mayor B. E. Black to obtain The bid of ABC Fire Equip- bids on 1,000 feet of two-and-600 pound test, two-and-one-half inch fire house, and couplings, at a quoted price of \$599.50, was accepted at the continued session of the Longwood City Council last week.

Other companies submitting bids were Lee Blanchard Municipal Equipment, \$625, and Roger B. Quincy, \$710 for budget hose and \$930 for first grade hose.

Lit was decided at the suggestion of Councilman Percy White to request bids on 2,300 feet of four inch water line and fittings and three fire hydrants. The pipes will be averaged to average the average to average the second seco

In other action, council vot. used to extend the present ed at recommendation of lines on Church Street to Legal Notice

Highway 17-92 in order to provide better fire protection to Longwood Plaza. Bids are to be in city hall by 4 p.m.,

Was reterred to Councuman John Deaton for investigation.
The mayor was authorized to obtain bids from three lithographers to have the city ordinances reprinted in book form.
Council Chairman Carl

IN THE CIRCUIT COURT OF THE NINTH JUDICIAL CIRCUIT IN AND FOR SEMINOLE COUNTY FLORIDA.