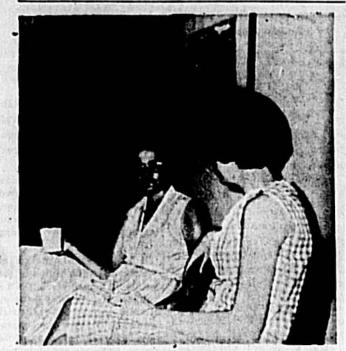

SOUTH SEMINOLE Junior High School teachers Mrs. Catherine Martin and Mrs. Robbie Ambrose discuss plans for the coming school year in over a cup of coffee in the attractive newly decorated teachers' lounge and workroom, a project of the Parent Teachers Association.