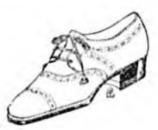

# The Correct Footwear for Tailored Costmues

Dame Fashion decree Tailored Suit, To Be Correct In

# Footwear Styles

You must have smart Tan Ties.

The Shoe illustrated comes in the new shades of light tan 3eylet tie with low heel.

Priced at \$6.50 to \$7.40

Also a semilar style with military heel and plain toe