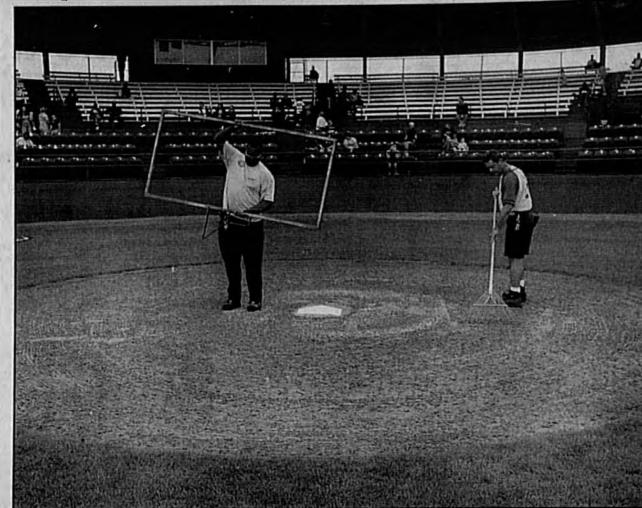

After Larry left the newspaper, various Herald editors continued to write a Clock column, most

Herald photo by To In what appears to be the makings of a mysterious crop circle, Ronnie Gainor, left and Sanford Recreation Department Supervisor Angel Figueroa prepare Home Plate for the Babe Ruth Baseball opening day ceremony at Historic Sanford Memorial Stadium.