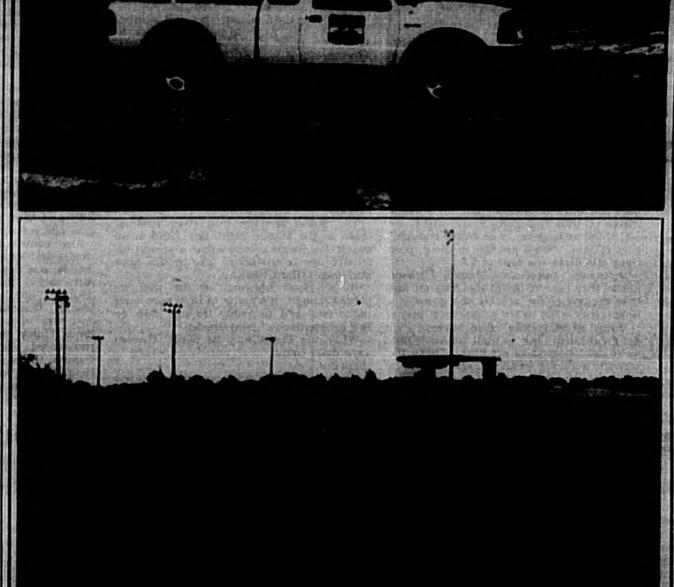

#### Landfill reopens after fire

#### Photo Courteey of Androw Card

The Seminole County Landhill facility located at 1930 Osceola Road, Geneva, has reopened today after being in the midst of the raging wildhre this past weekand. The Seminole County Fire Department fought a fire on the landfill property; the yard waste material was burning.