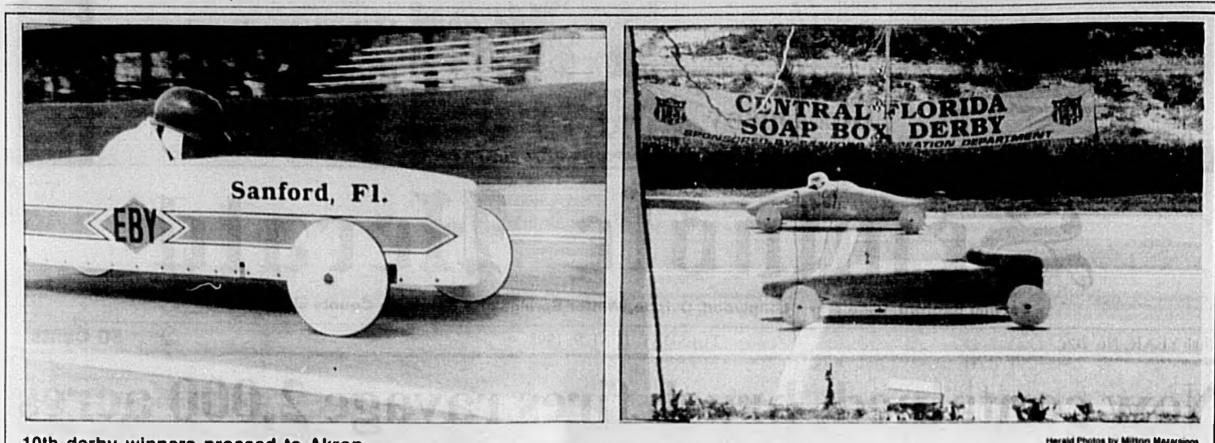

#### 10th derby winners proceed to Akron

Sanford's 10th annual Soap Box Derby was a big success with everyone getting into the act. Above left, Keegan Jerabek's soap box car, is the Stock Division race, was sponsored by Eby Construction, presently working on Rinehart Road near Derby Park. Right, Erik Hurd's car, Shark, noses Billy Daley's car in one of the Master's competition heats. Winners, Scott Gemeinhards of Pierson, Superstock winner Erin

Brandt of Cocoa, and Stock winner Lauren Bennett of Lake Mary, are new qualified to participate in the National Soap Box competition later this year in Akron, Ohio.

Seminole Herald, Sanlord, Florida - Tuesday, June 9, 1996 - 3A