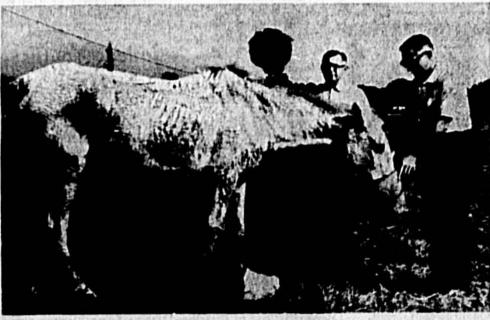

. . . One of 14 horses found starying in pasture

er Thursday afternoon. The victims have been identified as Barbara Lewis and George Howard Stuckey, both of Maitland. N. A. Attaway, of Orlando, discovered the bodies sprawl-

O COLORS PINK, BLUE, WHITE, YELLOW

**EMPIRE 32-CUP** 

office, social gatherings

Polished aluminum exten-

**FOAM PILLOWS** 

sion with easy carry heat-

... 10-11 tack victim. Dean, who helped mand, 

DR. R. L. BASS AND PAUL JENKINS FEED HORSE