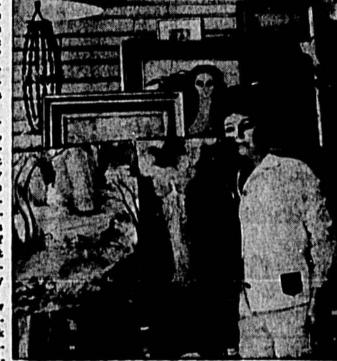

## 'Growth Of Deltona' Outlined To Club

By Mildred Haney The Christmas party of the BOTTLED Deltona Welcome Wagon Club was held at Deltona Inn. During the social hour which followed the business meeting, several of the sponsors of the Welcome Wagon were introduced, Mrs. Evelyn West of Steison, Mrs. Dorothy Brenner of DeBary, Mrs. Vera Gerling of DeBary and J. C. VanLandingham of DeLand and Mrs. Tina Sharp of Deltona. Each spoke a few words in appreciation of the opportunity of associating with the Welcome Wagon businesswise. Charles McCarthy of Mackle Brothers spoke on the "Growth of Deltona," giving a look into "Things to Come." At noon, luncheon was preeeded by invocation by Mrs.

FLO-GAS Collette Schillo, club chaplain. The table decorations were made by Mrs. Bea Royle and her assistants, with a Christmas favor at each plate. Mrs. Hilda Richmond, pro-

"Fantabulous" style show fea-turing fashions of the past, Delivery Most Anywhere present and future. Mrs. Ma- In Seminole County deline Elliott at the plano played the theme song "Do You Remember" and the spritely music for each model