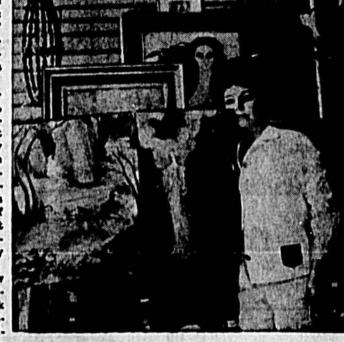

## 'Growth Of Deltona' Outlined To Club

By Mildred Haney The Christmas party of the BOTTLED Deltona Welcome Wagon Club was held at Deltona Inn. During the social hour which followed the business meeting, several of the sponsors of the Welcome Wagon were introduced, Mrs. Evelyn West of Steison, Mrs. Dorothy Brenner of DeBary, Mrs. Vera Gerling of DeBary and J. C. VanLandingham of DeLand and Mrs. Tina Sharp of Deltona. Each spoke a few words in appreciation of the opportunity of associating with the Welcome Wagon businesswise. Charles McCarthy of Mackle Brothers spoke on the "Growth of Deltona," giving a look into "Things to Come." At noon, luncheon was preeeded by invocation by Mrs.

FLO-GAS Collette Schillo, club chaplain. The table decorations were made by Mrs. Bea Royle and her assistants, with a Christmas favor at each plate. Mrs. Hilda Richmond, pro-

"Fantabulous" style show fea-turing fashions of the past, Delivery Most Anywhere present and future. Mrs. Ma- In Seminole County deline Elliott at the plano played the theme song "Do You Remember" and the spritely music for each model