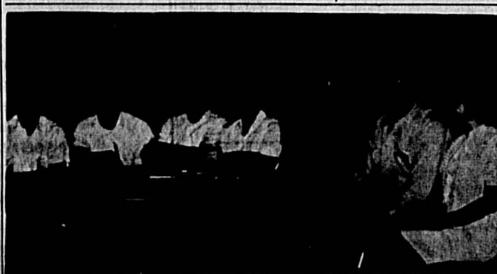

DRAPED BODIES LIE IN DEATH CAR . . . Victims of apparent murder-suicide

Construction in Seminole November, 709 building per- Lake Apartments going up on new year-12:01 a.m. Saturnine-shot .22 caliber pistol 1965 showed a great increase ford representing \$2,461,265 The one area in which San-

than the previous maximum. neck and once in the left tem- 350 during all of 1964. struction value in Sanford - struction cost of \$449,870. retirement benefits and Stuckey was sitting next to the construction permits granted 000 building cost for two 32 new, one-family homes,