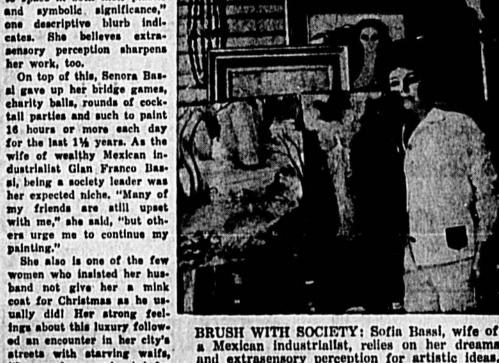

## 'Growth Of Deltona' Outlined To Club

By Mildred Haney The Christmas party of the BOTTLED Deltona Welcome Wagon Club was held at Deltona Inn. During the social hour which followed the business meeting, several of the sponsors of the Welcome Wagon were introduced, Mrs. Evelyn West of Steison, Mrs. Dorothy Brenner of DeBary, Mrs. Vera Gerling of DeBary and J. C. VanLandingham of DeLand and Mrs. Tina Sharp of Deltona. Each spoke a few words in appreciation of the opportunity of associating with the Welcome Wagon businesswise. Charles McCarthy of Mackle Brothers spoke on the "Growth of Deltona," giving a look into "Things to Come." At noon, luncheon was preeeded by invocation by Mrs.

FLO-GAS Collette Schillo, club chaplain. The table decorations were made by Mrs. Bea Royle and her assistants, with a Christmas favor at each plate. Mrs. Hilda Richmond, pro-

"Fantabulous" style show fea-turing fashions of the past, Delivery Most Anywhere present and future. Mrs. Ma- In Seminole County deline Elliott at the plano played the theme song "Do You Remember" and the spritely music for each model