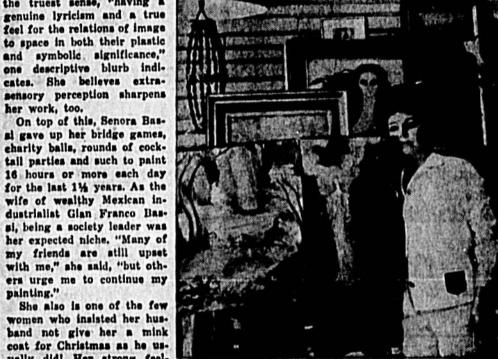

## 'Growth Of Deltona' Outlined To Club

By Mildred Haney The Christmas party of the BOTTLED Deltona Welcome Wagon Club was held at Deltona Inn. During the social hour which followed the business meeting, several of the sponsors of the Welcome Wagon were introduced, Mrs. Evelyn West of Steison, Mrs. Dorothy Brenner of DeBary, Mrs. Vera Gerling of DeBary and J. C. VanLandingham of DeLand and Mrs. Tina Sharp of Deltona. Each spoke a few words in appreciation of the opportunity of associating with the Welcome Wagon businesswise. Charles McCarthy of Mackle Brothers spoke on the "Growth of Deltona," giving a look into "Things to Come." At noon, luncheon was preeeded by invocation by Mrs.

FLO-GAS Collette Schillo, club chaplain. The table decorations were made by Mrs. Bea Royle and her assistants, with a Christmas favor at each plate. Mrs. Hilda Richmond, pro-

"Fantabulous" style show fea-turing fashions of the past, Delivery Most Anywhere present and future. Mrs. Ma- In Seminole County deline Elliott at the plano played the theme song "Do You Remember" and the spritely music for each model