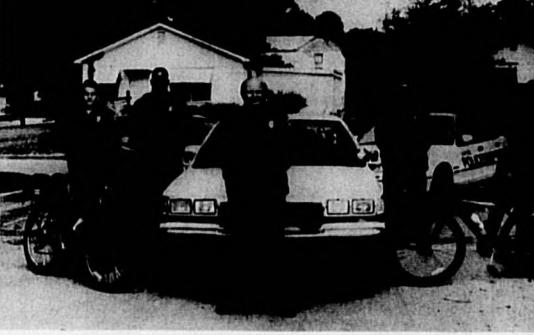

Sanford QUAD Squad officers Mike Plitt, Jose Diaz, Commander Ray Bronson, Robert Mitchell

Developing

County discusses its role financing

Sanford bike path

SANFORD - Sanford and Casselberry repre-

sentatives will attend a county commission work

# **Redirecting the flow**

arrests in two weeks of operation.

**Heraid Phote by Temmy Vincent** and Charles Locher have made more than 69

#### Continued from Page 1A

squad has only four officers, yet they operate on call 24-hours per day.

the

Sanford police Chief Ralph Russell gave a written and videotaped report on the first two weeks of the QUAD Squad's operation Monday afternoon, during the Sanford City Commission work session.

"They are taping some of the arrests they make." Russell explained, "and we've had it out together for use as a training video as well as for informational purposes." Russell said Sanford Middle School assisted the police in handling the editing of the video tape.

Included in Russell's arrest statistics, and excluding arrests made over this past weekend, the **QUAD** squad accounted for 19 arrests for possession of various types of drugs, four for

purchasing drugs, with additional charges in situations involving possession of firearms, misdemeanors, felonies and vice. In addition, 22 written citations were handed out regarding violations of various city codes.

Although Russell reported that QUAD Squad activities were hood. underway in a number of neighborhoods, including Geneva Gardens, he explained that most of what was on the video took place in the Lincoln Court area.

While the video tape depicted various QUAD squad arrests. members of the commission focused attention on the conditions of the areas in which the arrests were made.

"When we first started discuss-"I can't believe the trash we ing places to be demolished. I see in this neighborhood," said said I was in favor of tearing Commissioner Lon Howell. "I down houses like these. After toured that area at least a year looking at this tape." he conago, and it looks like nothing has tinued, "I still feel that way."