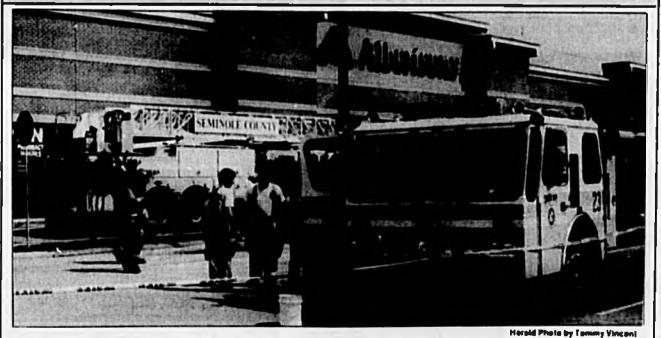

# What's that smell?

Mysterious lumes Monday forced the closure of the Albertson's store at Tuskawilla and Red Bug Road. The store was evacuated for about two hours while firefighters tried to locate the source of the fumes that caused throat and eye irritations and breathing

difficulties. They believe the problem may have been caused by a pocket of Freon caught in the air conditioning system. Shutting down the system and restarting it seems to have corrected the problem. The store is open as usual today.