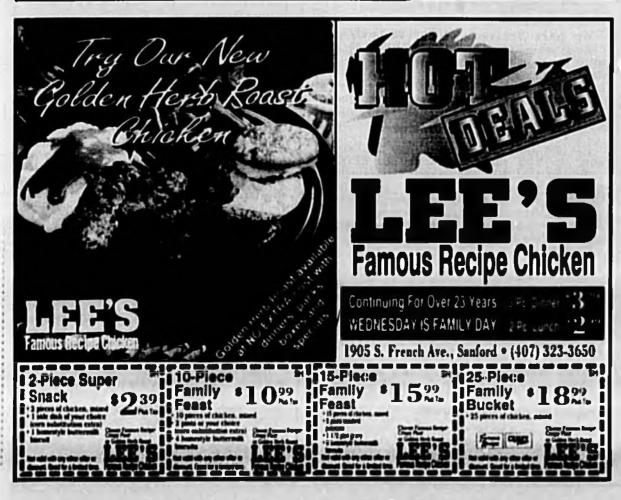

Bar at 3730 East State Road 46. He said he took some items in and when he returned to his van, the guitar and amp were missing.

larbone last Friday during a foot added. chase with three suspects.

Sheriff's spokesman Ed McDonough said Harreli was attempting to stop a Ford Taurus for speeding on Jackson Street, near Altamonte Springs. Friday afternoon. McDonough said the vehicle refused to stop and eventually hit a mailbox on Merritt Street. When the three suspects ran from the vehicle. Harrell reported gave chase. During the incident, the deputy jumped over a fence and struck his head on the ground. He was taken to Florida Hospital

was treated and released on Friday. The three black suspects still have not been located.

in Altamonte Springs where he

# Unibed Way The HEART OF FLORIDA



# **P**RIME + **0**%

# IF YOU CAN FIND A LOWER RATE, TAKE IT.

GET WHAT YOU WANT NOW WITH FIRST UNION'S PRIME EQUITY LINE®.

- CONSOLIDATE BILLS.
- PURCHASE A NEW CAR.
- TAKE A VACATION.
- PAY COLLEGE TUTTION.
- RENOVATE YOUR HOME.
- RENOVATE TOUR HUMI

First Union is offering an incredible prime + 0 percent. You get this rate on

our Prime Equity Line<sup>®</sup> for the first year if you simply take an advance of \$5,000 or more when you open the line. That means great savings. As of August 15, 1995, the prime rate as published in *The Wall Street Journal* was 875 percent APR.<sup>\*</sup> After the first year, your permanent rate will be prime + 2 percent, currently



Almater FDAT

-0

10.75 percent APR. And that's still an excellent rate compared to many loan and credit card rates