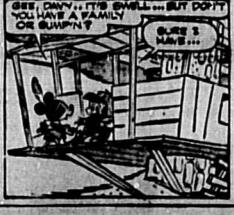

## Rural Preacher Tells Of Battle With Man; In Seminole County Son Relates Episode

two strangers in the dark.

each other and went to sleep.

"Sometime afterward I

awakened by someone grabbing at

my throat, I swung hard, knocked

him to the floor and held on until

went to his room and I struggled

room and found my wife on the

The officer said Smith said he

my room when I heard a commo-

**Red East Germany** 

Offered By Soviets

Soviet policies as usual, has en-dorsed Russia's plan for Ger-

### Altamonte Springs Office Is Entered; Few Things Missing Crowbars were used last night wife of a bull dozer operator and

to tear down two doors at the self styled rural preacher was Altamonte Springs express ofslain under mysterious eireumstances at their home early today. Sheriff Luther Hobby's office. Her husband, Meriweather L. Deputy Sheriff Morgan Me-Smith, 31, was held without charge Clelland said that the express offor investigation after telling offifice wasentered about 9 o'clock cers a story of grappling with last night. Chief Deputy John Tapscott said

Apparently the intruders were scared away when a Negro at-Smith told him that last night he and his wife, Zona, 33, watched the express office. The unidentitelevision in their bedroom and fied Negro said that he saw "afterward we kissed and hugged someone running from the place when he approached.

### **Ike Will Release** put his wife back in bed and lay down beside her, "exhausted by Personal Decision The son, Samuel, 18, was quoted by Tapscott as saying "I was in tion in my folks room. Next thing About Secretary bed me but I broke loose. He

raught up with me on the front porch but I broke loose again and sonal" decision President Eisenran down the road to a neighbor's hower says he will make on Har-The officers said there were tan tary of the Air Force apparently pools of blood on the bed and will have to be made without any another on the floor; that Smith advice from the Senate.

and fingernail imprints on his neck, early report would be made by They said they found no fire. the Senate Investigations subcomarms but did find a small hole mittee which inquired into Talthe woman's skull near the bott's about-to-be-severed outside