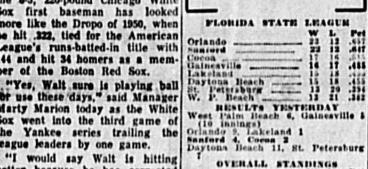

, had 220.

Frank Boynton of Orlando, Fis., the 1854 runner-up, had 220.

Frank Boynton of Orlando, Fis., the 1854 runner-up, had 220.

Frank Boynton of Orlando, Fis., the 1854 runner-up, had 220.

Frank Boynton of Orlando, Fis., the 1854 runner-up, had 220.

Frank Boynton of Orlando, Fis., the 1854 runner-up, had 220.

Frank Boynton of Orlando, Fis., the 1854 runner-up, had 220.

Frank Boynton of Orlando, Fis., the 1854 runner-up, had 220.

Frank Boynton of Orlando, Fis., the 1854 runner-up, had 220.

Frank Boynton of Orlando, Fis., the 1854 runner-up, had 220.

Frank Boynton of Orlando, Fis., the 1854 runner-up, had 220.

Frank Boynton of Orlando, Fis., the 1854 runner-up, had 220.

Frank Boynton o

nd on Willie Mays' Hot sad homes, and a grand-damme

ANNOUNCEMENT



THE ALL-STAR GAME,



GAMES TODAY
Lakeland at Orlando
St. Fete at Daytona Beach
Sanford at Coron
W. Palm Beach at Gainesville

AMERICAN LEAGUE New York

Daytona Beach scored eight times in the first two innings and rode out St. Petersburg's two little and too late comeback. Vern Watercutter led the Islanders' 15 hit attack with a triple and three

Man second baseman Al Gandolfi.
Both runners were caught before
they could get back.
The biggest crowd of the night
was \$20 at Sanford. Gainesville
drew 642, Daylong Beach 600 and
Orlando 607.

hit attack with a triple and three singles.

When an early lead evaporated, the West Palm Beach Braves came back to beat Gainesville on a single by pinch hitter Dave Edgley, seering pinch runner Gill Gates. The high spot for Gainesville was a triple play in the fifthinning.