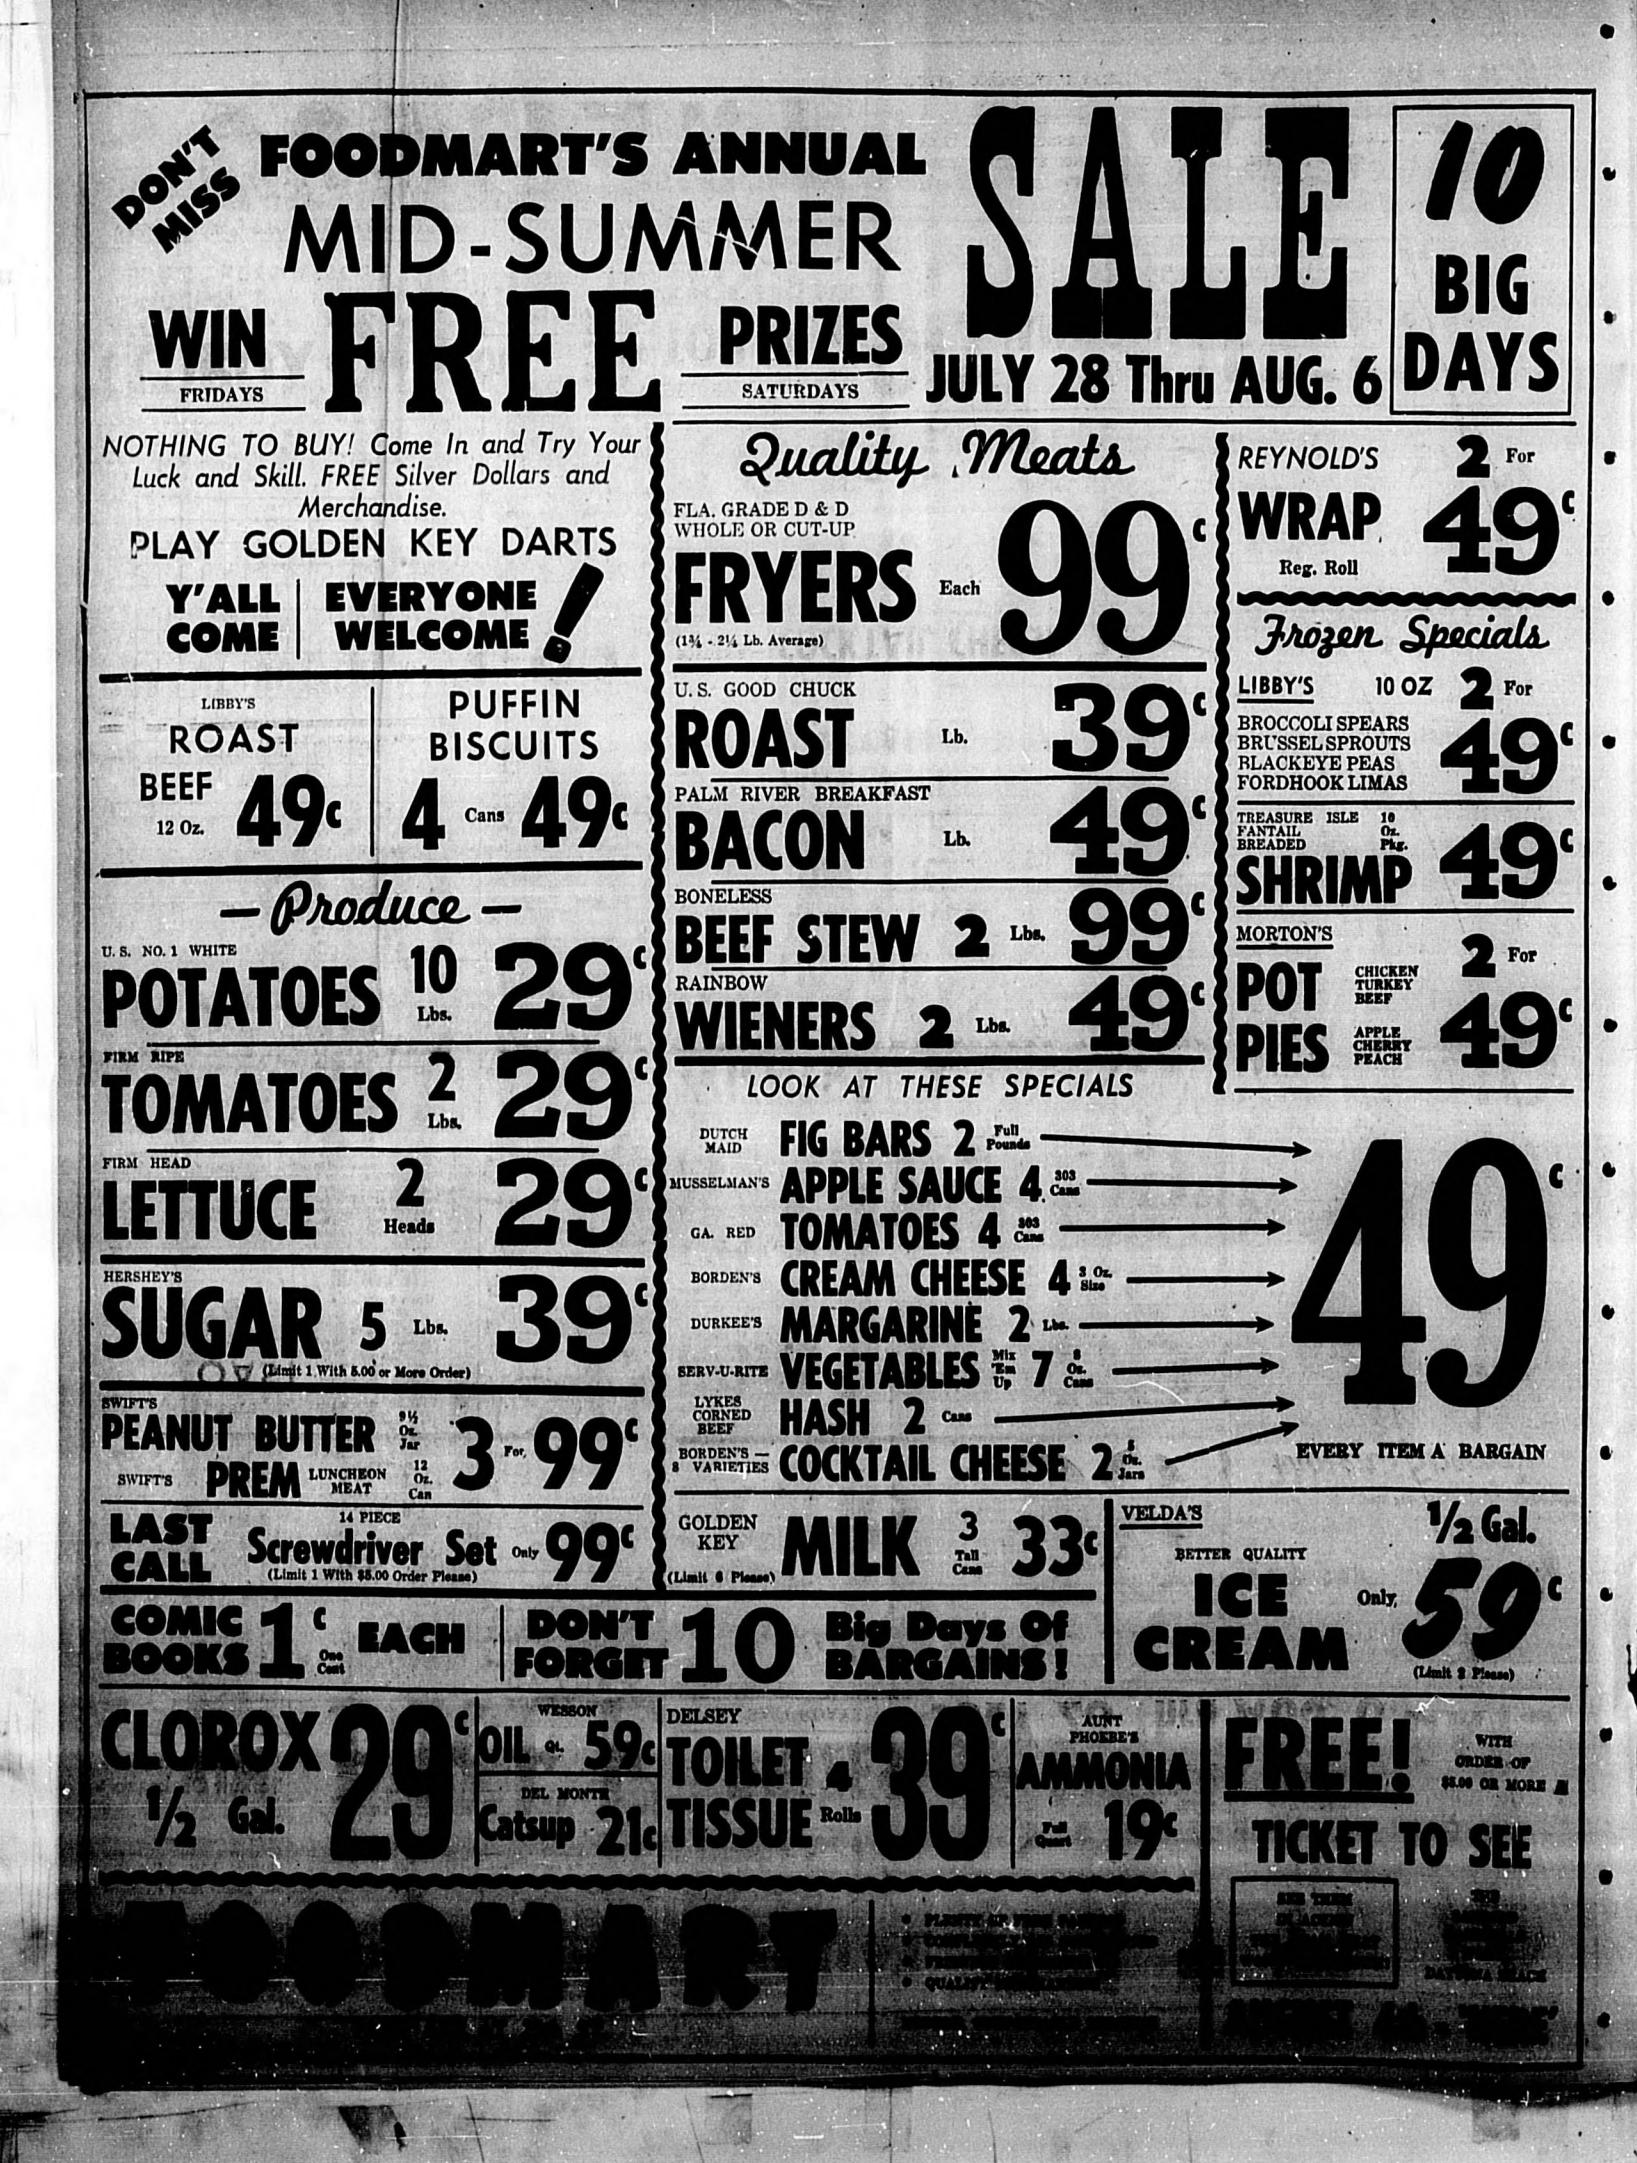

Mysterious Circumstances

Surround DeLand Slaying

of the Seminole County Chamber

Club this morning that more than

double the number of requests

for information about Sanford are being received by the Cham-

Bringing the Coffee Club visi-

lors up to date on the happen-

ngs within the Chamber of Com-

merce circles, Higginbotham said that the local organization

supporting baseball will continue

and forward plans that are avail

lable for the entertainment of

servicemen in the Sanford area.

Captain Robert W. Jackson.

Commanding Officer at the local

There's a little bit of noise but

More than a score of local busi-

no smoke," he told the group.

Nurse Is Planning

For Her Patients

Associated Press Leased Wire

No 242

## Red Negotiator Named By China

China's choice as negotia