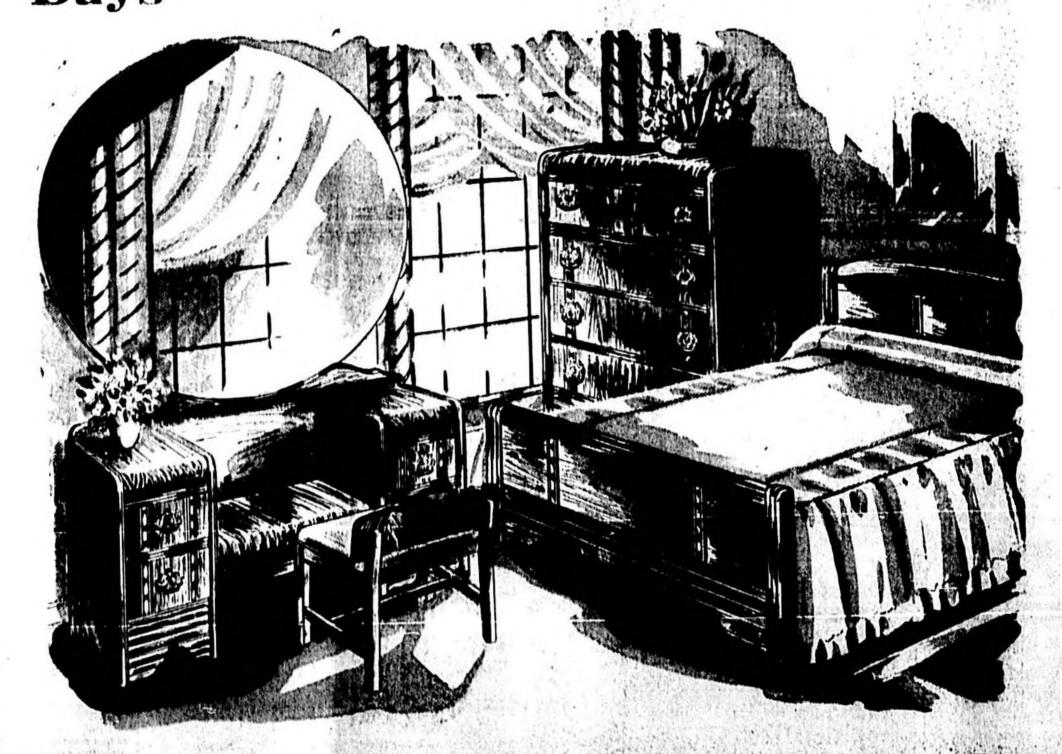

McCRORY'S

Sanford Sale Days

A Windfall of Values for You!

MONEY-SAINSTEN

FRIDAY, MARCH 18th and SATURDAY, MARCH 19th

- CHOICE OF BLONDE OR WALNUT FINISH
- ROUND MIRROW
- DROP CENTER VANITY .
- PANEL BED
- ROOMY CHEST OF DRAWERS
- WATER FALL CHEST & VANITY

WORTH \$109.00

MATHER of Sanford

203 EAST FIRST STREET

"GOOD & BAD"

들어들어 들어들어들어들어들어들어 들어들어들어들어들어들어들어들어들어들어를

No. 149.