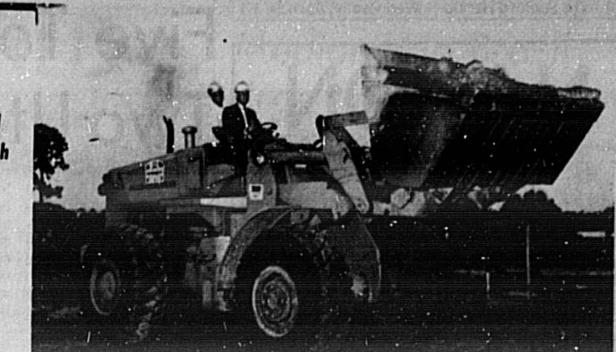

EARLY SHIPMENT of 1975 tags which go on sale July 1 is delivered by truck driver Broward Akridge of the Department of Industry to Sally Lipsey, chief deputy county tax collector and Anne Scheuring of the tax collector's office. The office received 49,025 and the branch office in Casselberry, 53,000. Decals, which will cost the same as the tag, will be ssued in 1976 and '77. Tags will cost 25 cents more than last year and the plates will be transferable by owner to another vehicle of same