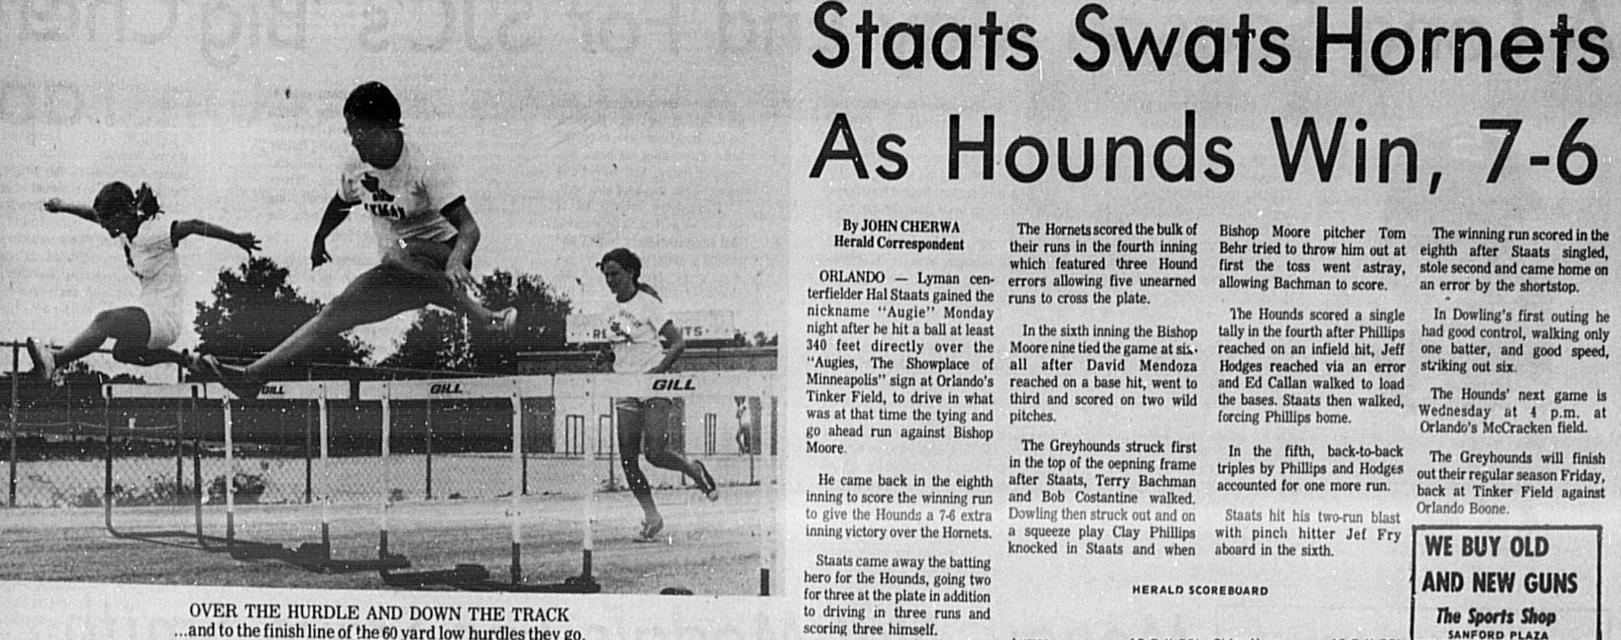

CHAIRMAN DAVIE SIMS

By John A. Spolski breaking ceremonies at Seminole High School for its multi-purpose stadium. It's open to the public and we're all hoping it'll turn out to be a people-packed trackfield A highlight for the evening will be the appearances of Fran Monaco, owner of the Florida Sharks team of the World