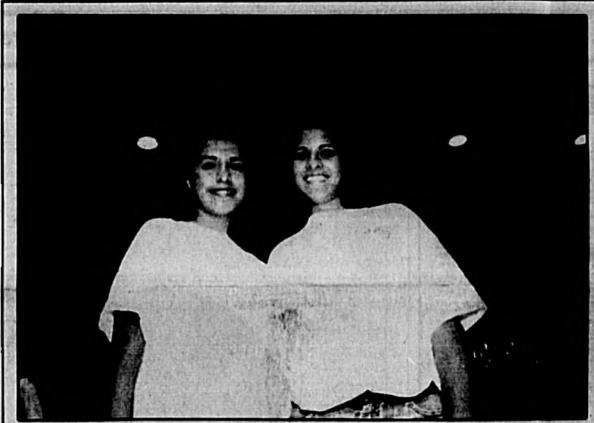

Picase see Rape, Page 3A

Speak out against violence

The Violence Prevention Conference held last week at St. Peter & Paul Catholic Church In Longwood, was sponsored by the Lyman High School Leadership Class and Sale and Drug Free Schools, Dianne Hernandez (left) and Christine Ortiz (right), team leaders for the school, welcomed the participants; bottom photo, participants in the conference watched the play Graduation Day presented by Safehouse of **Berningle County.** 