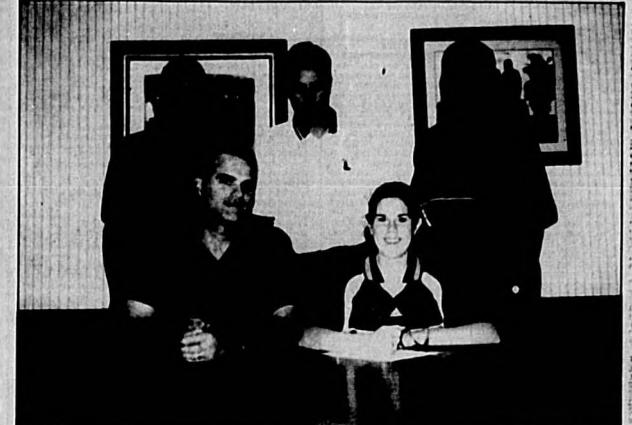

Picase see Rape, Page 3A

Speak out against violence

The Violence Prevention Conference held last week at St. Peter & Paul Catholic Church In Longwood, was sponsored by the Lyman High School Leadership Class and Sale and Drug Free Schools, Dianne Hernandez (left) and Christine Ortiz (right), team leaders for the school, welcomed the participants; bottom photo, participants in the conference watched the play Graduation Day presented by Safehouse of **Berningle County.** 