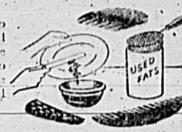

# POINT REWARD FOR USED FATS DOUBLED

4 points instead of 2 for every pound!

EVERY one of you housewives in America, in your own kitchen, can speed the return of larger supplies of soaps and all the peacetime things you have been waiting for so long. You can do it by saving more used fats . . every drop you can scrape or skim: It's as urgently needed as ever. So keep doing it, won't you?

You women of America have done a magnificent job of saving used fats during the yar, but victory has not ended the need. The fat supply for the manufacture of soap and other long-wanted products is millions of pounds less in 1945 than it was in 1944. That is why the government offers four ration points instead of two for every pound of used fats you turn in...

By skimming, scooping and scraping every to drop of used fat, you can help increase your own home supplies of soaps, soap flakes and powders more quickly. And not only soaps. But the hylons, cottons, electric washers, irons, refrigerators, automobiles and hundreds of other peacetime products we've all been waiting for.

The fats saved in your kitchen are urgently needed to help get peacetime goods back into production . . . an I back to you...more quickly. So won't you keep up the good work even though the war is over? You'll help to fill your own needs for soaps and the civilian goods you're dreaming of. Remember, every drop of used fat is still vitally important. Keep saving, won't you?

Your Used Fats help make the Peacetime Products You Want

"PAYING THROUGH THE NOSE