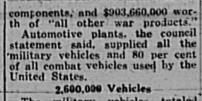

### Auto Industry's War Output Set At 29 Billions

At 29 Billions:

645 Concerns Pooled Know-How, Made Fourth Of All Arms

DETROIT, Oct. 1, — (P)—
The nation's automotive industry delivered nearly \$29,000,000,000 worth of war products to the United States and its Allies from the beginning of the war to date. The figures made public recently by the Automotive Council for War Production, which will dishand on Oct. 1, show deliveries of \$11,244,857,000 worth of aircraft, aircraft subassemblies and parts; \$8,591,143,000 in military yehicles and parts; \$1,957,658,000 tanks and parts; \$1,957,658,000 tanks and parts; \$1,589,841,000 in guns, artillery wehicles totaled 2,600,000 and included 659,031 jeeps and 578,000 military vehicles totaled 2,600,000 and included 659,031 jeeps and 578,000 military vehicles totaled 2,600,000 and included 659,031 jeeps and 578,000 military vehicles totaled 2,600,000 and included 659,031 jeeps and 578,000 military vehicles totaled 2,600,000 and included 659,031 jeeps and 578,000 military vehicles totaled 2,600,000 military vehicles and 578,000 military vehicles an parts; \$8,991,143,000 in military vehicles and parts; \$3.781,356,000 in Marine equipment; \$3,781,356,000 tanks and parts; \$1,589,841,000 in guns, artillery and parts; \$907,535,000 in ammunition and