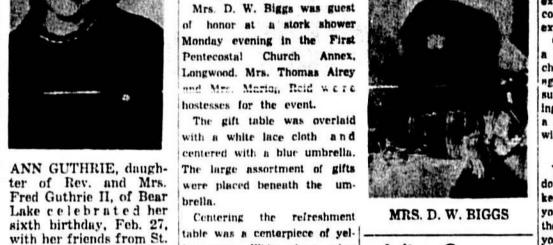

ASTER

USE OUR LAY-AWAY PLAN

Club Given Report On

a three-day convention for outstanding State Farm agents be-Mrs. D. W. Biggs ginning March 21 at the Deauville Hotel in Mismi Beach. State Farm president, Edward B. Rust, will make the keynote address, and a panel of specialists will review company and industry developments. At conference sessions, guests will exchange ideas and discuss company plans with home office executives. Convention highlights include

a special president's club lun cheon honoring the top 50 agents in all four lines of in surance, a buffet supper honor ing top fire lines producers and banquet for agents and their

down on cleaning work if you keep a plastic bag handy when you are kneading bread. When the telephone rings you can slip your hand into the bag and an-



Andrews Presbyterian low roses. White sheet cakes Kindergarten as her embossed in pastel blue and guests for lunch. The yellow were on the table and a Honor Guest guest list included crystal punch bowl was at one At Shower Other guests included Rev. E. By RUTH DAVIDSON McEntyre, Richard Pat- Ruth Grant, Mrs. Nelta Holtz- Miss Julie Gore, attractive rick, Billy Riggall, Tracie claw, Mrs. Dora McDaniels, bride-elect of Dean Woodworth Sayyah, Karin Tellefsen,
Kelly Frederickson and
her little brother, Fred

Lott, Melissa Burgess, Patsy

Grant and Janie Lott.

Claw, Mrs. Dora McDaniels,
of Hollywood, was guest of
honor at a most delightful affair Saturday night, March 2,
at the home of Mrs. Ruby Fa-



Mrs. Walker, newly appointed party were the bride's mother,



animals in Seminole County