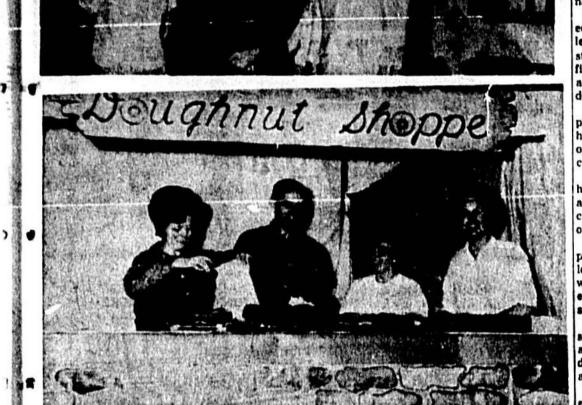

Automatic Dishwasher sensible buy in TV today.

322-5954

Mine, 27, a prizewinning Japanese photographer for United Press International, ves injured

the slogan which decorated booth (top photo) at festival sponsored by Home and School Association of Forest Lake Church School on the theme, "Wonderful World of Works." Selling the candied apples are Mrs. Marvin Loveridge, Lloyd Tellefsen and Debra Loveridge. Country Store was fourth grade project. Serving customers were Mrs. Gil Crowther, Bob Green and Mrs. Kenneth Tellefsen. Business at the Doughnut Shop, eighth grade project, was handled by Mrs. Lyle Christiansen, Wilbur Rilea, Mrs. Ken Pegal and Mrs. William Brannon. Mrs. Dook's Books, second grade booth, contained many books donated by the students and their parents. Attendants Mrs. Bill Brooks, Cindy