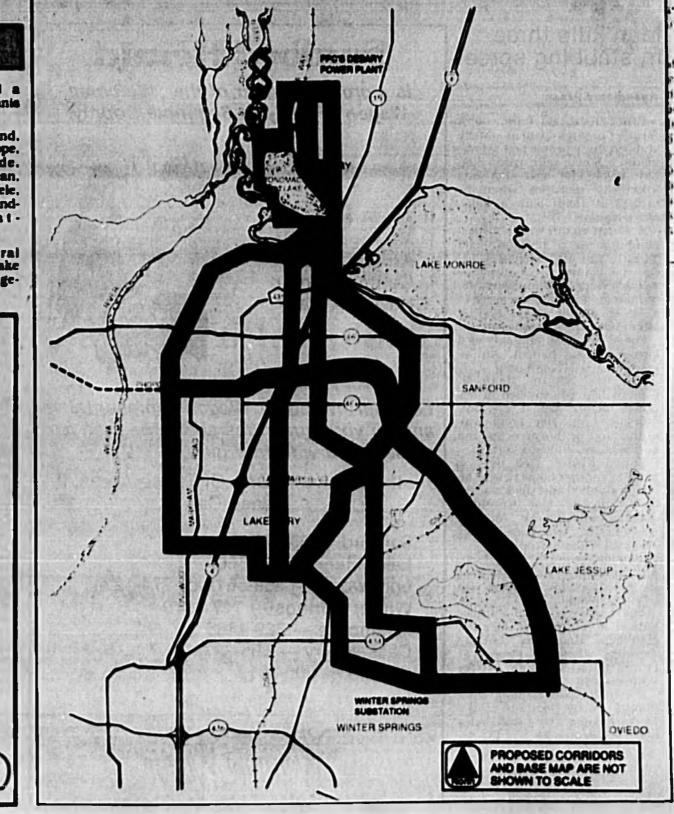

#### shift all the releville days they have ! **NOTICE OF** Recting on the spilles PUBLIC WORKSHOP

Florida Power Corporation will be sponsoring a workshop for the general public and certain invited individuals including elected officials from Seminole and Volusia counties; and the cities of Casselberry, Lake Mary, Longwood, Winter Springs and Sanford. This meeting will take place on May 21, 1991, at 7:00 p.m. at the Seminole Community College, Building G, Room 118, 100 Weldon Boulevard, Sanford, Florida. The purpose of this workshop is to discuss potential routes for a 230-kV transmission line corridor between FPC's DeBary power plant site in Volusia County and the Winter Springs substation in Seminole County (See Map). The public is encouraged to attend and participate in this workshop.