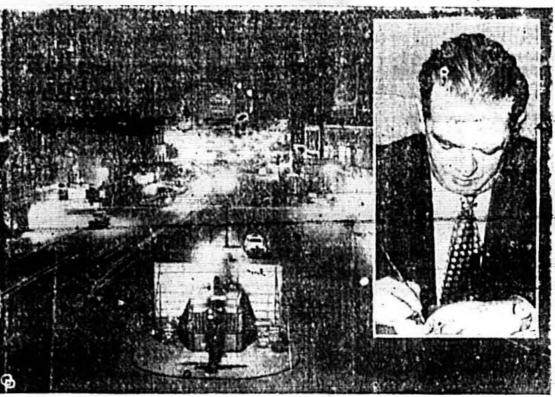

## Gay White Way Quiet Under Closing Edict

Square district is quiet and empty shortly after midnight following a proclamation by Mayor Wilham O'Dwyer (inset) which ordered the closing of all places of general assembly. The measure, the most drastic describe move ever taken in the city, was imposed loca se of the shortage of fuci brought on by the strike of tugloust operato. Most or New York's fuel comes into the city on harges moved by the tugs. ting for Chiang to speak to the