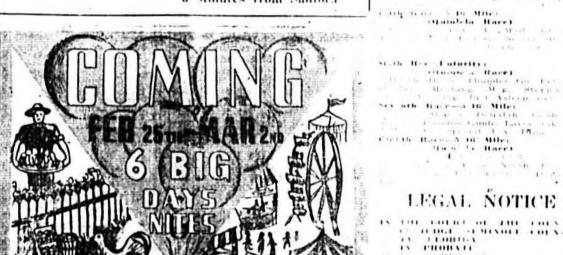

Phone 496-J, Mrs. T. Wegener

WEDNESDAY NIGHT AND EVERY WEDNESDAY REAL ITALIAN SPAGHETTI

OF THE TRIMMINGS ROY JOHNSON'S RED BARN ON HIGHWAY 17 RESTAURANT 6 Minutes from Sanford

DINNER WITH ALL 84 .00

The Big. Yearly Event! 34th Annual