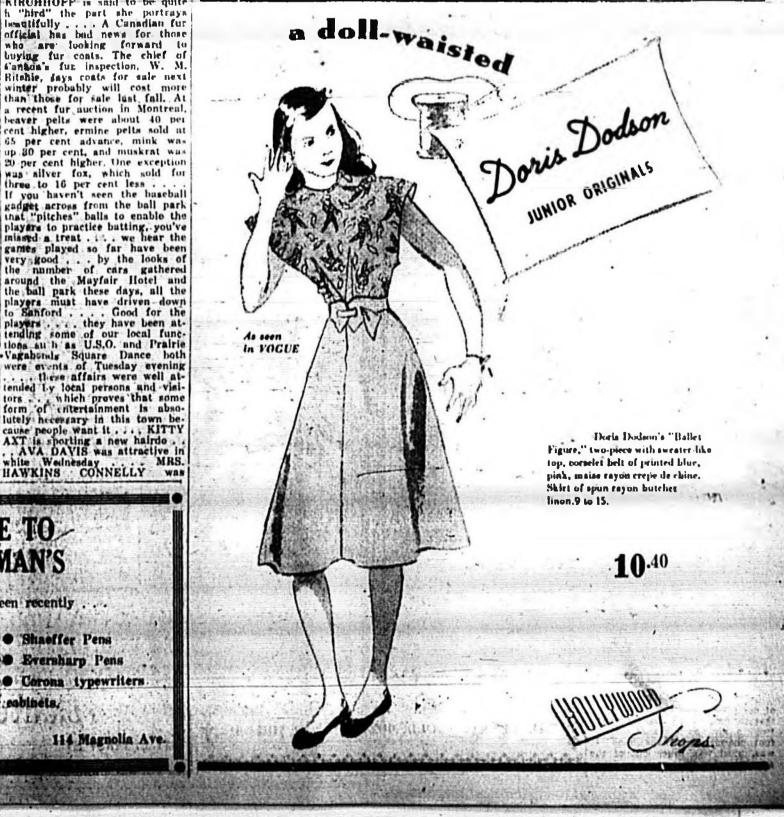

Ritchie, says coats for sale next work winter probably will cost more than those for sale lust, fall. At a recent fur auction in Montreal, beaver pelts were about 40 per cent higher, emine pelts sold at 65 per cent advance, mink was up. 30 per cent, and muskrat was by Henry Hardy explained, a copy of the control of the contr shock it gave Americans.