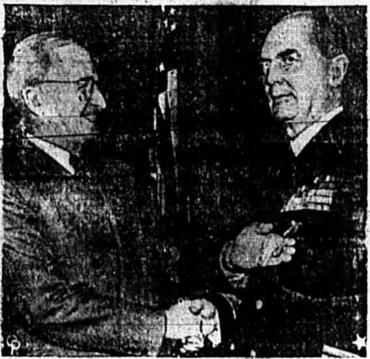

## Gay White Way Quiet Under Closing Edict

Square district is quiet and empty shortly after midnight following a proclamation by Mayor Wilham O'Dwyer (inset) which ordered the closing of all places of general assembly. The measure, the most drastic describe move ever taken in the city, was imposed loca se of the shortage of fuci brought on by the strike of tugloust operato. Most or New York's fuel comes into the city on harges moved by the tugs. ting for Chiang to speak to the