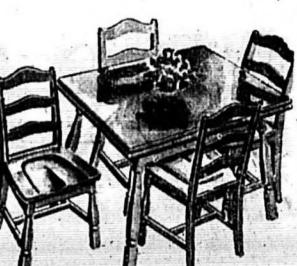

SUITE

FOR YOUR HOME!

Convenient Easy Terms!

Maple Breakfast Sets

Maple for day in and day out use, this five piece set consists, of refectory extension table and four chairs with upholstered or plain chair seats.