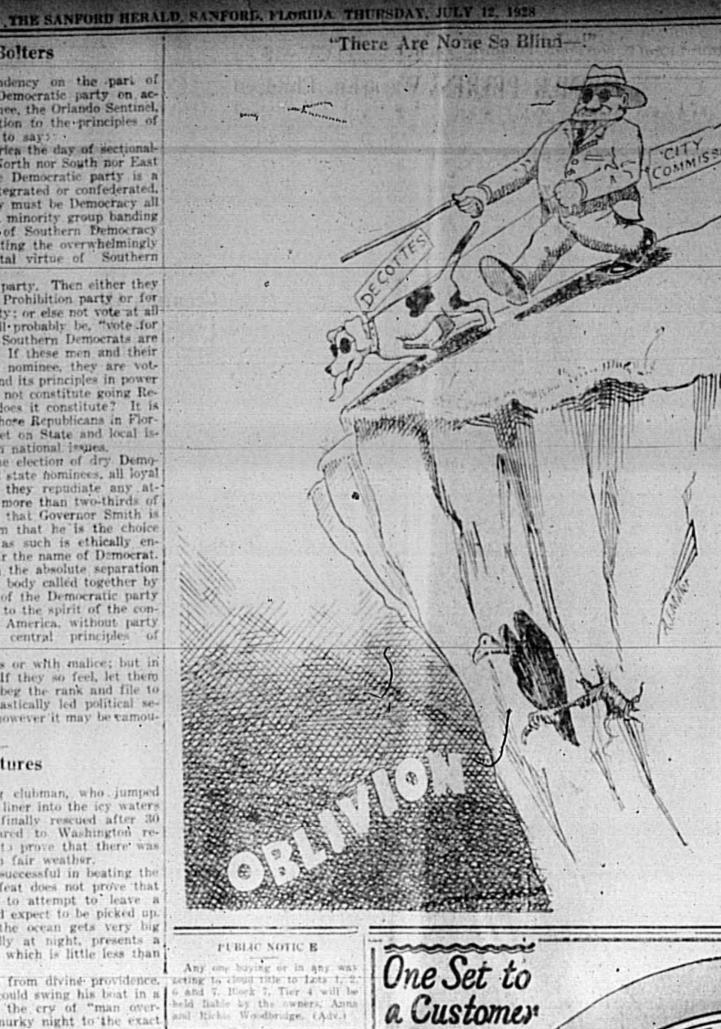

### Democrats To Wage Strong Dixie Drive

WABIIINGTON, July 12 (INS)--The Domocrate campaig (1993)-The Domocrate campaign will be waged in the Wolld South? with the same vigor as in other sticks of the country, finator 7. It is a second to be ines for the vice providence clarged foday, Robinson advised the Dree

national opposition t yesterday to setbalish h

wh's election as a shrewd policits from which anti-trust, political and tion of business support for the communic views are broadcast, it lieucorratic nominee, which will rewas predicted by Representative Quire hereic Republican efforts to

Bushing in defense of all the protecting stations Merger made a special appeal for W. E. V. D. at New York, which has been eslican party in such a compaign quired by law. it was believed at Republican headquarters, would be Houver's personal record as a business man, en-(Continued on page siz.) Iellon And Morgan Depart For Europe gineer, administrator and executive