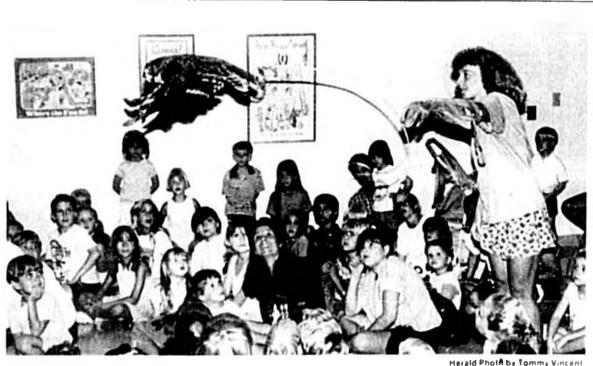

See Guard, Page 5A

E.T., a Great Horned Owl, leaps over a crowd of awe-struck children and adults at the North. Branch of the Seminole County library in

Sanford yesterday, Volunteer Lynette Dunn works with Doris "Eagle Lady" Mager who is working to save raptors from extinction