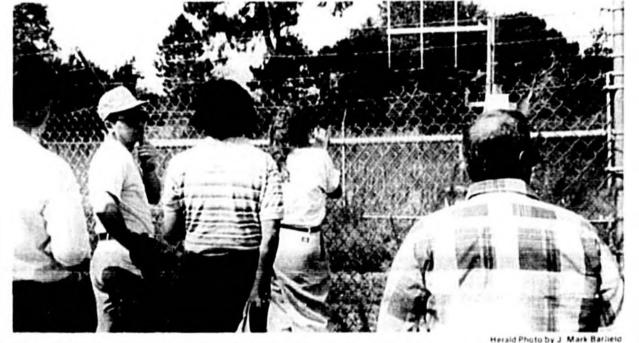

### By J. MARK BARFIELD Herald Senior Staff Writer

GENEVA - More study of the Geneva Bubble may be needed before additional protections can be considered, a scientist with the St. Johns River Water Management District recommended to members of the Geneva Bubble task force Thursday

But several task force members disagreed and one member said the bubble may not need further protections.

Members of the Geneva Freshwater Lens Task Force, appointed by the governor and countycommissioners, met Thursday for a crash course. on the Geneva Bubble. The bubble is more like a lens, a very thin layer of drinkable water located in a 22-square-mile area of Geneva which is completely surrounded by undrinkable saltwater One scientist compared Geneva to Bermuda See Bubble, Page 5A

### Afternoon showers continue

Partly cloudy with a 60 percent chance of afternoon thun derstorms. High in the lower 90s. Wind variable 10 mph

For more weather, see Page 2A

Brian McGurk, in cap, answers questions from Geneva Bubble task force members about a U.S.

Geological Survey well monitor site at the

Many family events will be held in the area.

county's dump