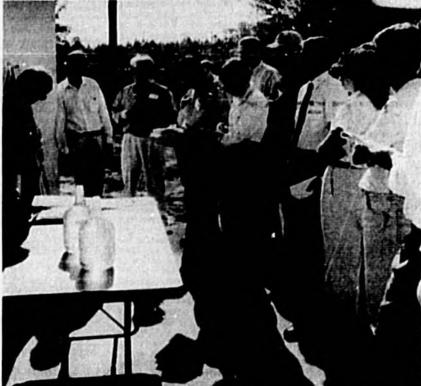

Herald Phote by J. Mark Bartield

At left, Bill Conklin, designer of Sanford's Site 10 wastewater disposal site near Geneva, shows members of the Geneva Freshwater Lens Task Force the layout of the sprayfield. Leaning against the control booth is Rep. Marvin Couch of Oviedo, author of the bill that created the task force. Bottles of treated wastewater and wellwater stand on the table in front of Conklin. The cloudy bottle contains wellwater.

Members of the task force first toured several features in the bubble area. Sanford's Site 10 wastewater disposal site, the county dump and Heath Spring. They then spent the afternoon listening to college-level presentations of the makeup of the state's hydrogeological features and the conditions which produce the bubble.

Hugh Mitchell-Tapping, a geologic scientist and director of the water district's water use division, told task force members more studies of the bubble are needed to more accurately understand the extent and vulnerability of the bubble area. Most of the present knowledge of the area is based on a 1962 report and a 1986 report. Several models have been largely based on that information.

taken up by the crops and not

flow underground, Garlanger

dump and the site of a 1990

gasoline leak, task force mem-

bers visited Heath Spring. a

unique formation within a few

steps of State Road 46. Groundwater, not "bubble"

water, seeps from the base of a

tiny stream to a nearby ancient

health product.

After a visit at the county

said.

wastewater will evaporate or be proximity of the sinkhole to SR . 46 should be of concern because the sinkhole may provide a direct tap into the bubble. Gas » and oil washing off the highway during rainstorms could reach # the bubble through the sinkhole. Mitchell-Tapping said.

Tony VanDerworp, county planning director, said he would find out whether the county's **Environmental Lands Commit**steep sand cliff and flows in a tee had considered the site for preservation. Coleen Logan. sinkhole, where it soaks into the county natural lands planner. ground. The drinkable water said the committee had not was once bottled and sold as a considered the spring. Logan said she would ask the commit-Mitchell-Tapping said the tectoreview the site.