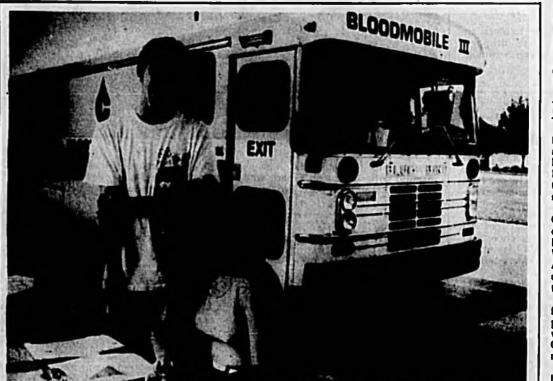

# Giving the gift of life

Seniors Robert Cowell and Almee Nichols were mong the students at Seminole High School in Senford who donated blood to the Central

Florida Blood Bank yesterday. During the blood

drive, 109 students and staff gave a pint during the one day event.