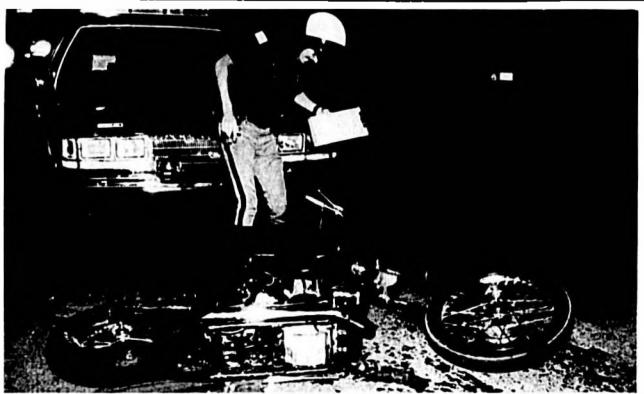

#### Hit-and-run driver sought

Sanford policeman R. L. Cummings examines a motorcycle whose passenger, Rebecca Ann Pritchard, 28, of Longwood, is in critical condition today following a 10:30 p.m. Thursday accident on U.S. Highway 17-92, Sanford, Police are seeking a late model, dark silver grey Pontiac Trans Am, which they Herald Photo by Tommy Vincent

said struck the cycle from behind as both traveled. north. The Ponliac has extensive damage to the front, including a headlight and the left fender well, police said. The driver of the bike, George E. Prior, 43, was treated and released from a local Hospital, Pritchard was airlifted to Orlando Regional Medical Center.