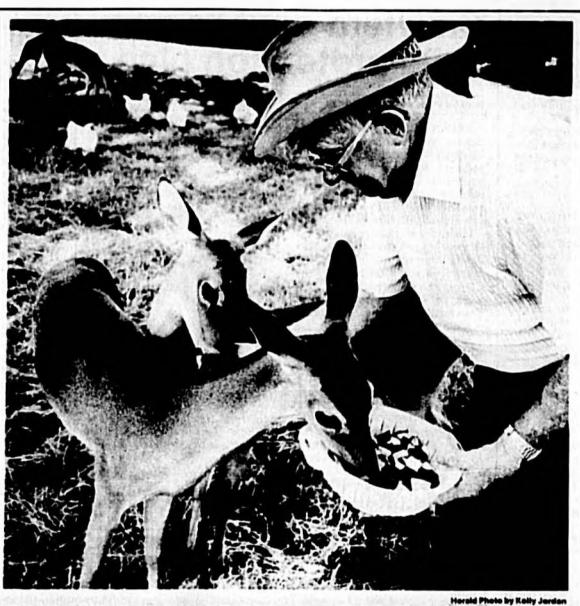

Deer farm owners fighting back

methods available to pay for this service and have concluded that the only practical alternative is through the general hand as opposed to any special type of levy which would require a referendum," City Manager John Litton wrote in a prepared statement.

#### By J. MARK BARFIELD Herald staff writer

SANFORD - Carl "Buddy" Lee and his wife Marjorie are fighting to save their deer farm from Seminole County road-builders.

"I've probably spent over 100 hours looking for another place." Lee said. "I haven't found another place that comes up to my place. We've been here for 33 years this month. It's kind of hard to replace that.'

The county wants to build a two-lane road through the Lee's home and deer farm on Stanley Avenue west of Sanford. Lee has more than 50 deer he raises for breeders and other people on the quiet property not far from Interstate 4. County commissioners See Farm, Page 5A