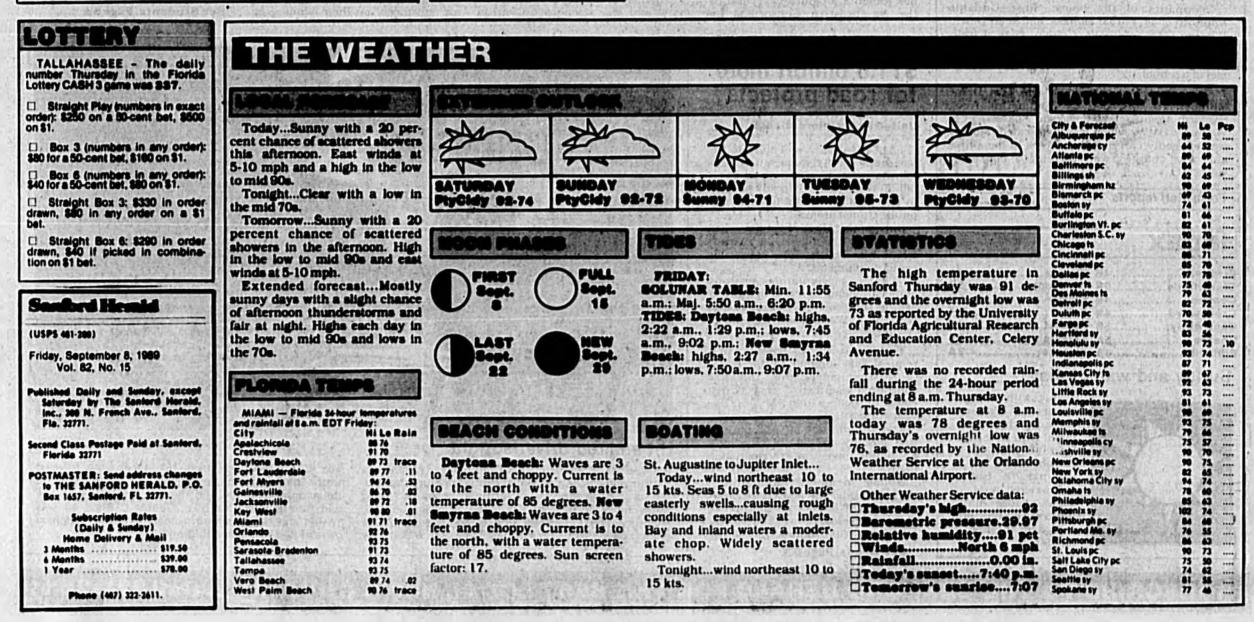

#### Sunny and warm today

Sunny with a slight chance of scattered showers this afternoon. High in the law to mid '90s. Clear tonight with a low in the mid 70s. Sunny tomorrow with a slight chance of afternoon showers and

mid 90s.

plan. a high in the low to

Bee Roads, Page 5A