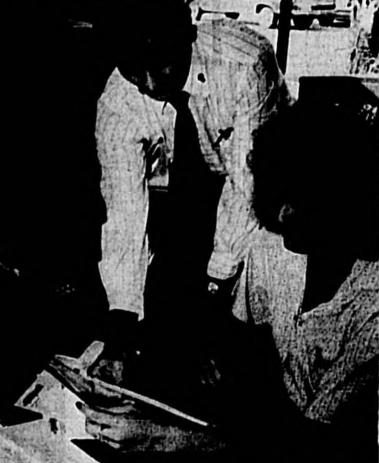

#### Hit-and-run driver sought

Sanford policeman R. L. Cummings examines a motorcycle whose passenger, Rebecca Ann Pritchard, 28, of Longwood, is in critical condition today following a 10:30 p.m. Thursday accident on U.S. Highway 17-92, Sanford, Police are seeking a late model, dark silver grey Pontiac Trans Am, which they Herald Photo by Tommy Vincent

said struck the cycle from behind as both traveled. north. The Ponliac has extensive damage to the front, including a headlight and the left fender well, police said. The driver of the bike, George E. Prior, 43, was treated and released from a local Hospital, Pritchard was airlifted to Orlando Regional Medical Center.