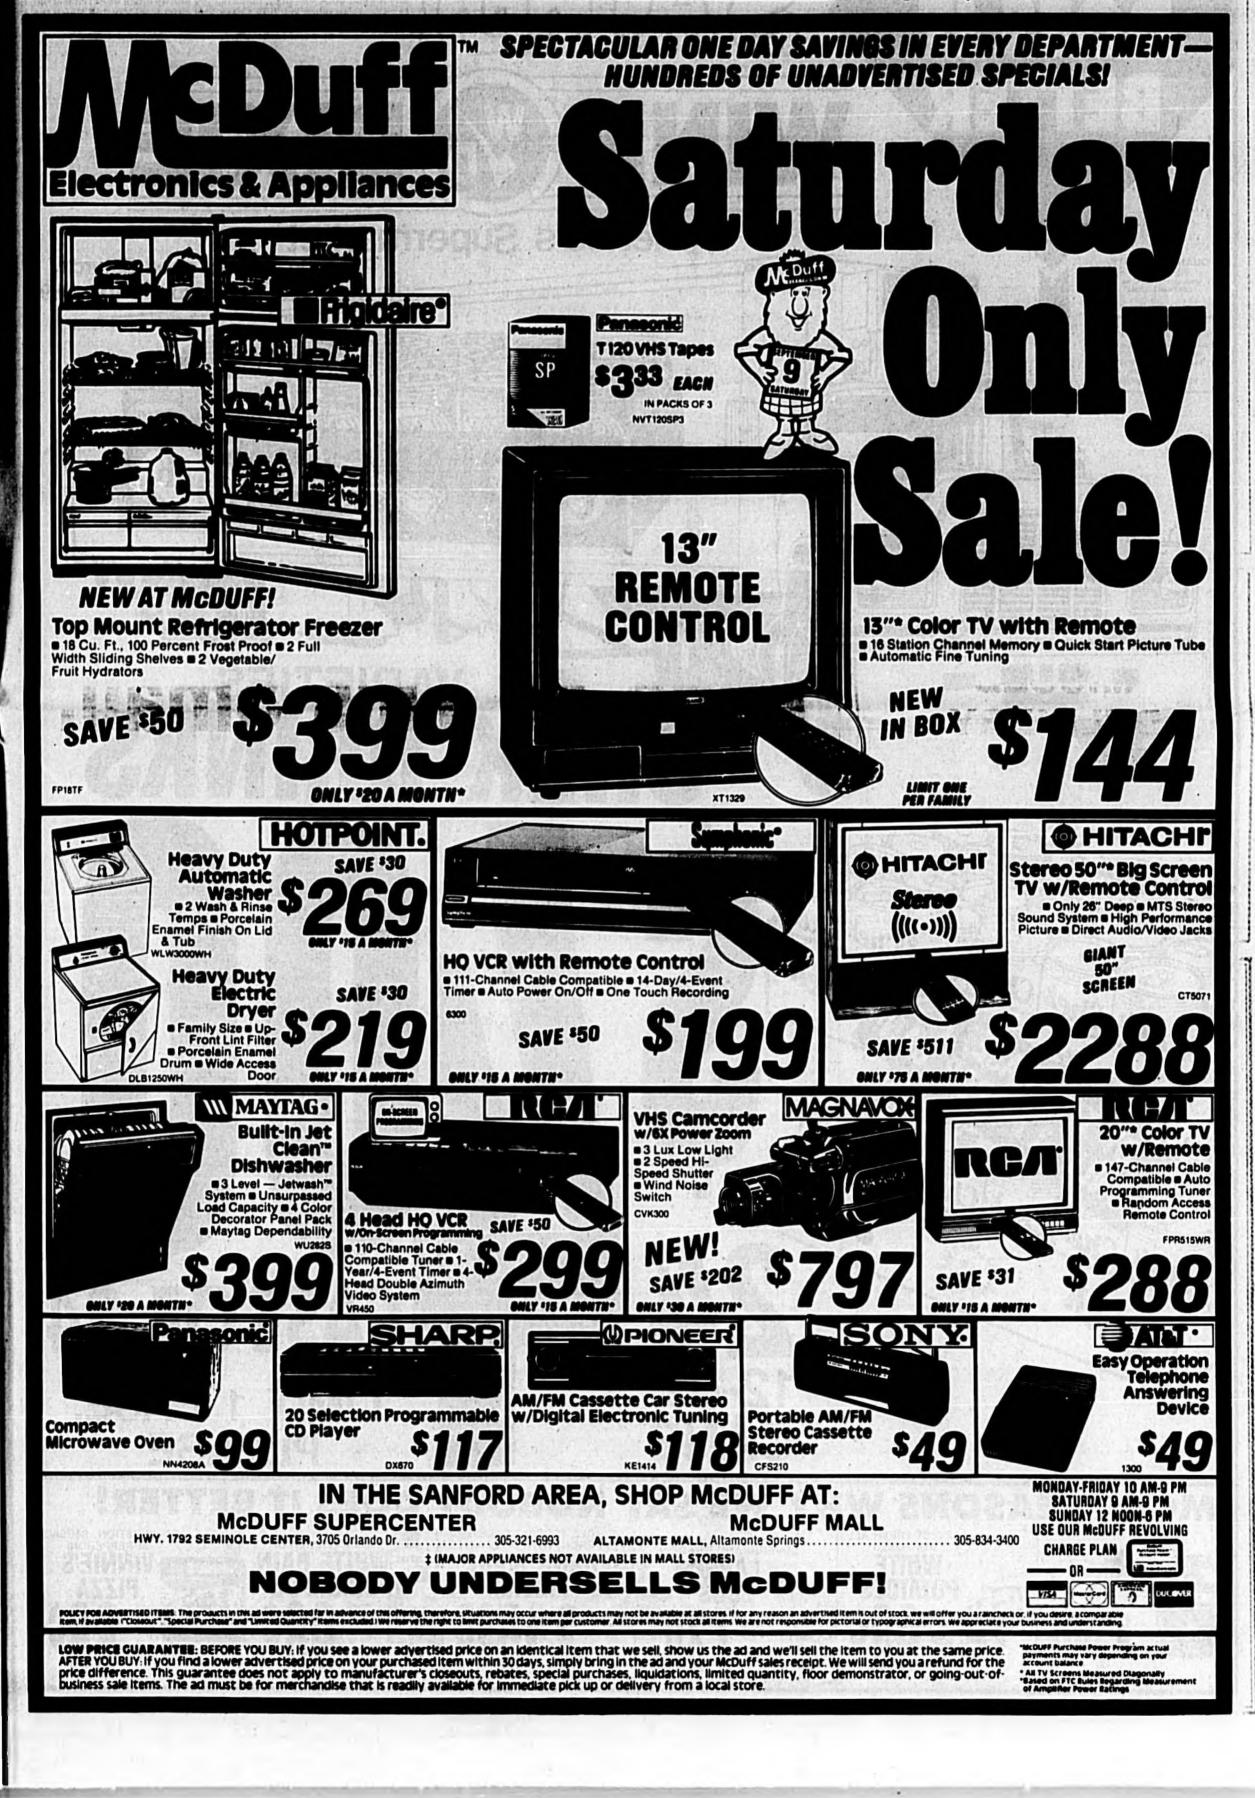

face narcotics charges.

The cocaine cartels have begun telephoning terrorist threats to Bogota schools, said Lt. Col. Jaime Galvez, chief of the Psychological Warfare Division at the army's 13th Brigade.

Brigade. "The anonymous callers are threatening to kidnap and even kill children," said Galvez, whose unit unit spearheads the army's anti-cocaine campaign. The government boldly met the growing intimidation, launching a television and radio campaign offering a \$250,000 reward for information leading to the capture of the Medellin cartel's two bosses.

"Turn them in," the ads plead over film footage of Pablo Eccobar and Gonzalo "The Mexican" Rodriguez Gacha.

President Virgilio Barco planned to replace elected mayors in some cities with military officers in an effort to restore order.







## Sanford Herald

## FRIDAY

## September 8, 1989

# Sports

# **IN BRIEF**

## AMERICAN LEAQUE

#### Braggs, Brewers run by Angels

ANAHEIM. Calif. - Glenn Braggs collected three hits, including a home run, and capped a five-run first inning by stealing home Thursday night, helping the Milwaukee Brewers to a 7-1 victory.over the California Angels.

Braggs drilled his 15th homer of the year, a solo biast in the lifth inning to give the Brewers a 6-0 advantage off Angela starter and loser Mike Witt, 8-13.

Braggs also had two singles and stole home for the third time this year, tying a team record set last season by Paul Molitor.

California, losers of nine of 11 games, fell six games behind first-place Oakland in the AL West.

Tom Filer, 6-3, pitched eight innings for the

victory,