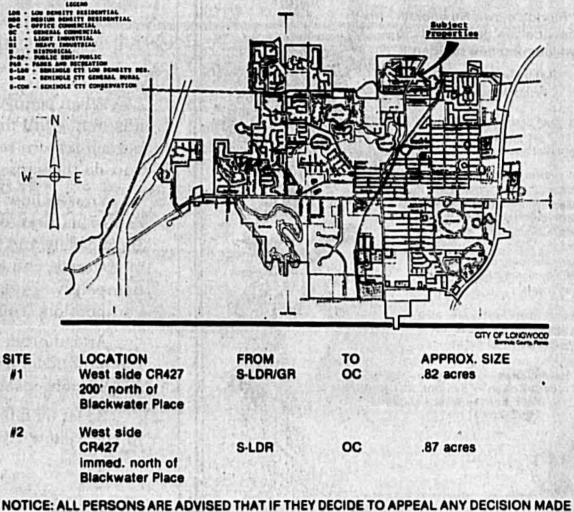

# **CITY OF LONGWOOD, FLORIDA** PUBLIC HEARING **SEPTEMBER 13, 1989**

**OF LAND USE** 

THE CITY OF LONGWOOD PROPOSES TO CHANGE THE USE OF LAND WITHIN THE AREA IN THE MAP IN THIS ADVERTISEMENT. IN ORDER TO HEAR PUBLIC COMMENT AND TO MAKE RECOMMENDATIONS TO THE LONGWOOD CITY COMMISSION, THE CITY OF LONGWOOD LAND PLANNING AGENCY (LPA) WILL CONDUCT A PUBLIC HEARING AT 7:00 P.M., SEPTEMBER 13, 1989, OR AS SOON THEREAFTER AS POSSIBLE, IN THE LONGWOOD CITY COMMISSION CHAMBERS, 175 W. WARREN AVENUE, LONGWOOD, FLORIDA TO CONSIDER THE REQUESTED CHANGES TO LAND USE. INTERESTED PARTIES MAY APPEAR AND BE HEARD REGARDING THE REQUESTED LAND USE CHANGES.

AT THIS HEARING, THEY WILL NEED A RECORD OF THE PROCEEDINGS AND FOR SUCH PUR-POSES, THEY MAY NEED TO ENSURE THAT A VERBATIM RECORD OF THE PROCEEDINGS IS MADE, WHICH RECORD TO INCLUDE THE TESTIMONY AND EVIDENCE UPON WHICH THE APPEAL IS TO BE BASED. (FS 286.0105).

IF YOU WISH ADDITIONAL INFORMATION, YOU MAY CALL THE PLANNING DEPARTMENT, AT (407) 260-3440. COPIES OF THE CITY OF LONGWOOD COMPREHENSIVE PLAN AND LAND USE MAP ARE AVAILABLE FOR REVIEW AT THE CITY OF LONGWOOD, PLANNING DEPARTMENT, LONGWOOD CITY HALL, 175 W. WARREN AVENUE, LONGWOOD, FLORIDA, 32750.