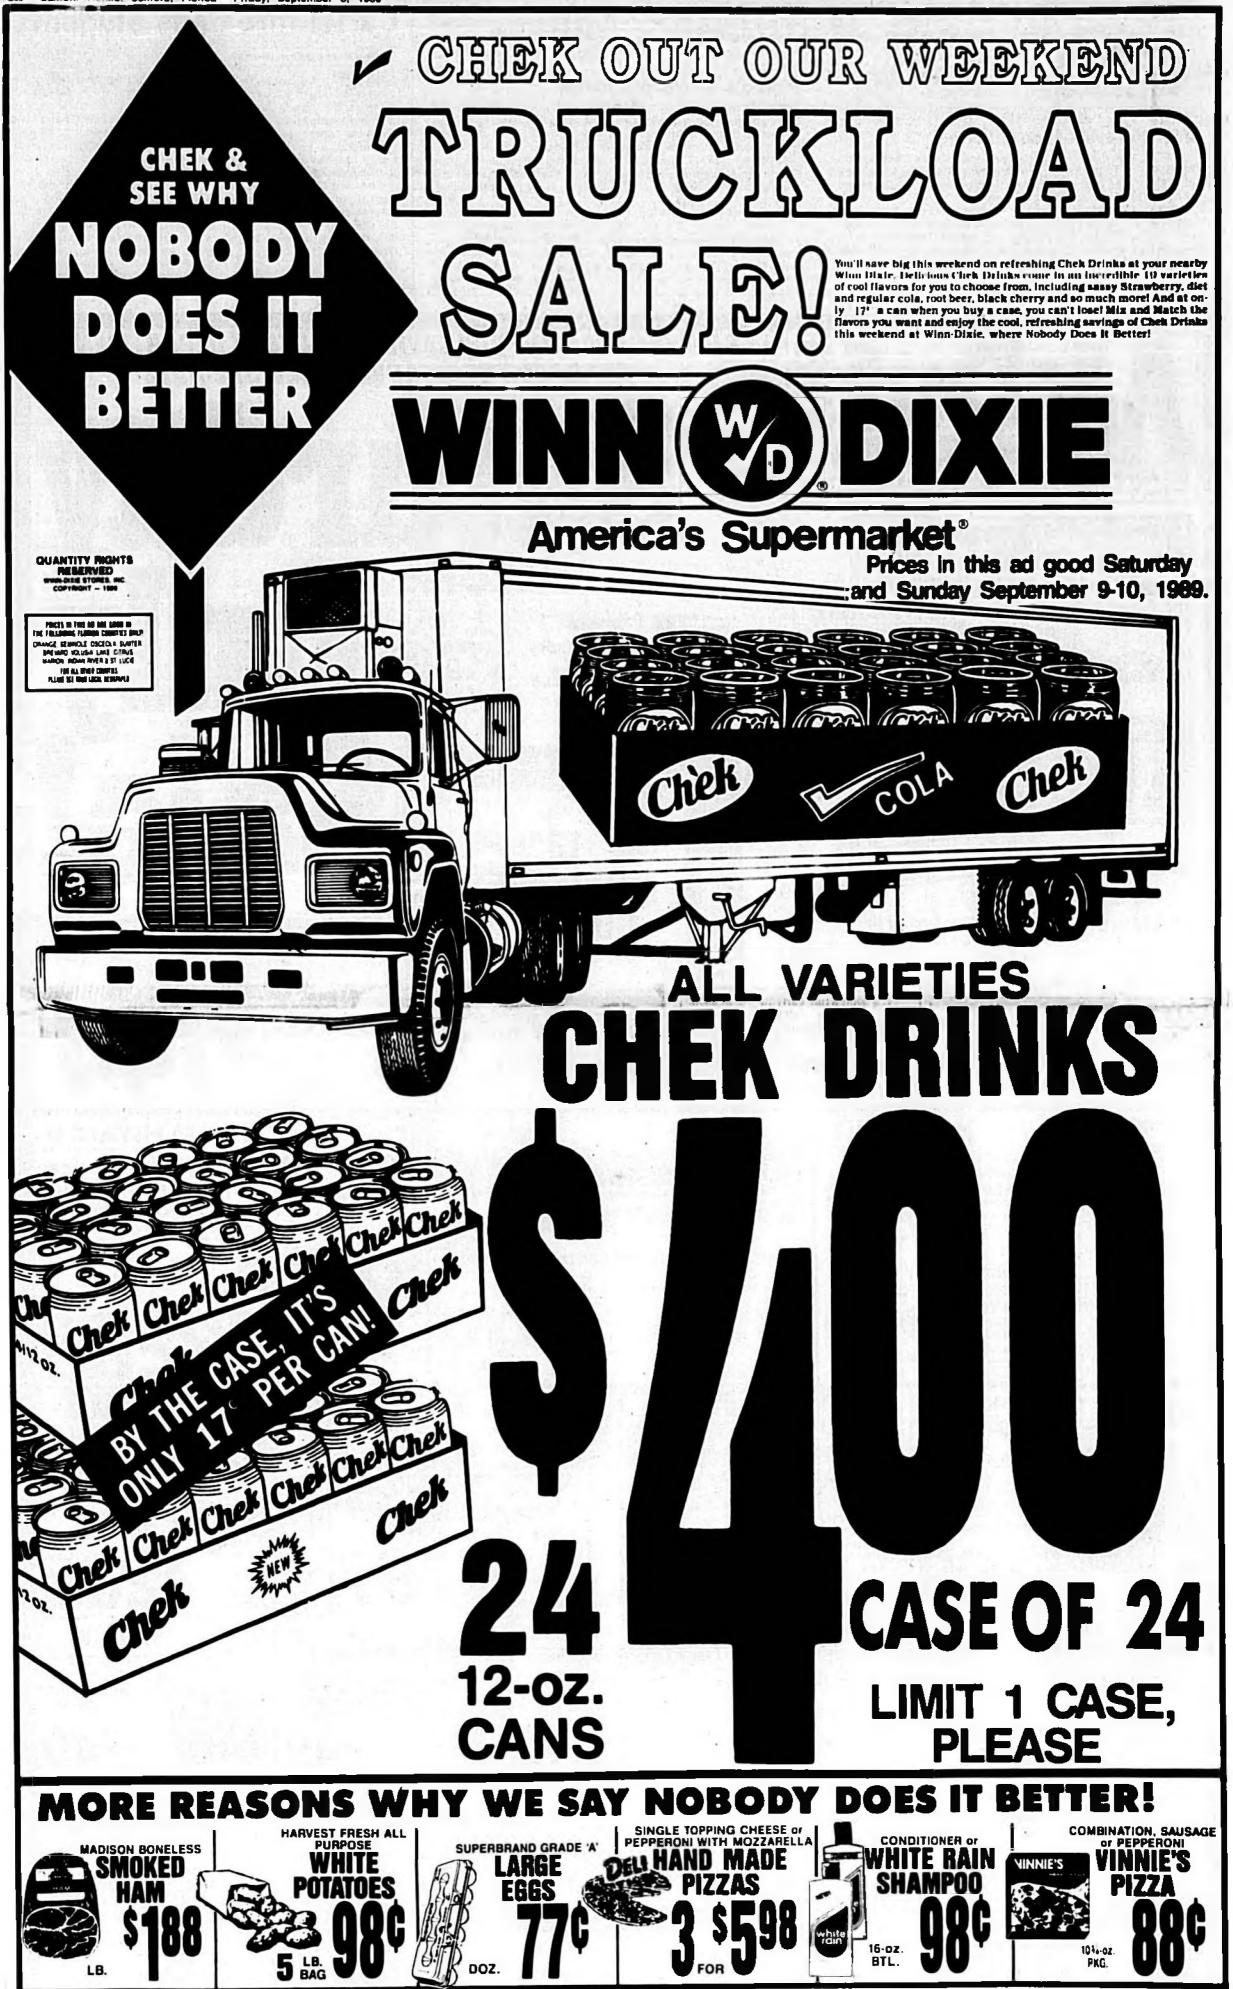

narcotics charges.

The cocaine cartels have begun telephoning terrorist threats to Bogota schools, said Lt. Col. Jaime Galvez, chief of the Psychological Warfare Division at the army's 13th Brigade.

Brigade. "The anonymous callers are threatening to kidnap and even kill children," said Galvez, whose unit unit spearheads the army's anti-cocaine campaign. The government boldly met the growing intimidation, launching a television and radio campaign offering a \$250,000 reward for information leading to the capture of the Medellin cartel's two bosses.

"Turn them in," the ads plead over film footage of Pablo Eccobar and Gonzalo "The Mexican" Rodriguez Gacha.

President Virgilio Barco planned to replace elected mayors in some cities with military officers in an effort to restore order.







## Sanford Herald

## FRIDAY

## September 8, 1989

# Sports

# **IN BRIEF**

## AMERICAN LEAQUE

#### Braggs, Brewers run by Angels

ANAHEIM. Calif. - Glenn Braggs collected three hits, including a home run, and capped a five-run first inning by stealing home Thursday night, helping the Milwaukee Brewers to a 7-1 victory.over the California Angels.

Braggs drilled his 15th homer of the year, a solo biast in the lifth inning to give the Brewers a 6-0 advantage off Angela starter and loser Mike Witt, 8-13.

Braggs also had two singles and stole home for the third time this year, tying a team record set last season by Paul Molitor.

California, losers of nine of 11 games, fell six games behind first-place Oakland in the AL West.

Tom Filer, 6-3, pitched eight innings for the

victory, givi