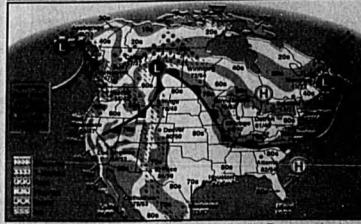

01 Five-Day Forecast for Sanford



Saturday 60

Regional Weather

Florida: Mostly clear tonight, except for some patchy clouds south. Tomorrow, mostly sunny, although it could shower along the southeast coast.

Georgla: Clear and tranquil tonight. High pressure will bring a good deal of sunshine tomorrow, along with a warm afternoon.

Mississippi: Clear and cool tonight. Sunshine and a few clouds tomorrow with a warm afternoon.

Alabama: Clear and chilly tonight. Sunshine mixing with some clouds tomorrow with a warm afternoon.

South Carolina: Clear and tranquil tonight. A good deal of sunshine tomorrow with a warm afternoon.

Louisiana: Mainly clear and calm tonight. Mostly sunny and comfortably warm tomorrow.





Sun and Moon Moonset today May 22 May 15



Tomorrow's National Weather



AccuWeather.com

UV Index Tomorrow

1-3, Low, 4-5, Minimat 6-7, Moderate, 8-9, High; 10+, Values indicate the exposure to the sun's ultravi-

| Regional Cities                               |                               |                                |  |
|-----------------------------------------------|-------------------------------|--------------------------------|--|
| City                                          | Tom.<br>HI Lo W               | Sun.<br>HI Lo W                |  |
| Apatechicole<br>Altanta, GA<br>Bainbridge, GA | 81 56 8<br>82 54 8<br>85 51 8 | 81 58 s<br>78 58 s<br>83 56 s  |  |
| Cairo, GA<br>Coral Springs<br>Crestview       | 79 69 pc<br>84 50             | 79 71 r<br>83 50 s             |  |
| Fort Myers<br>Gainesville<br>Key West         | 84 52 0<br>81 72