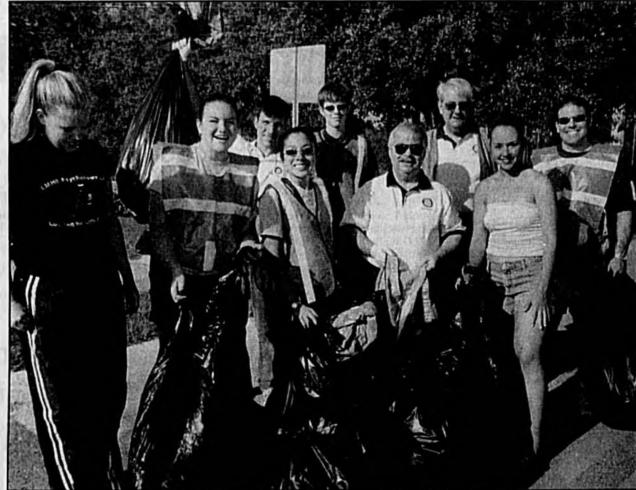

# Celebrating Earth Day

The Lake Mary Rotary Club and Lake Mary Interact Club meet at the Lake Mary Police Department after a recent clean up of Rinehart Road. The trash pick up was part of the Earth Day activities held throughout the nation.