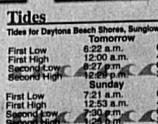

ovided by AccuWeather, Inc. ©2001 Five-Day Forecast for Sanford



Saturday 60

Regional Weather

Florida: Mostly clear tonight, except for some patchy clouds south. Tomorrow, mostly sunny, although it could shower along the southeast coast.

Georgla: Clear and tranquil tonight. High pressure will bring a good deal of sunshine tomorrow, along with a warm afternoon.

Mississippi: Clear and cool tonight. Sunshine and a few clouds tomorrow with a warm afternoon.

Alabama: Clear and chilly tonight. Sunshine mixing with some clouds tomorrow with a warm afternoon.

South Carolina: Clear and tranquil tonight. A good deal of sunshine tomorrow with a warm afternoon.

Louisiana: Mainly clear and calm tonight. Mostly sunny and comfortably warm tomorrow.





Sun and Moon Moonset today May 22 May 15



Tomorrow's National Weather



AccuWeather.com

UV Index Tomorrow

1-3, Low, 4-5, Minimat 6-7, Moderate, 8-9, High; 10+, Values indicate the exposure to the sun's ultravi-

| Regional Cities                               |                               |                                |  |
|-----------------------------------------------|-------------------------------|--------------------------------|--|
| City                                          | Tom.<br>HI Lo W               | Sun.<br>HI Lo W                |  |
| Apatechicole<br>Altanta, GA<br>Bainbridge, GA | 81 56 8<br>82 54 8<br>85 51 8 | 81 58 s<br>78 58 s<br>83 56 s  |  |
| Cairo, GA<br>Coral Springs<br>Crestview       | 79 69 pc<br>84 50             | 79 71 r<br>83 50 s             |  |
| Fort Myers<br>Gainesville<br>Key