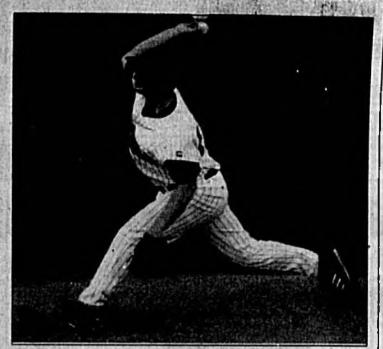

### **Nearly Perfect**

Just when you thought that Seminole High School's pitching couldn't get any better, senior Jacob Davis stood up and cast a big shadow over the Tribe's previous pitching performances. Davis, a catcher by trade

who had only thrown very little in relief as a junior, was amazing in retiring 19 Spruce Creek batters in a row and finishing with a twohitter as the Tribe blanked

the Silver Hawks 3-0 to claim their fifth consecutive district championship. Page 1B