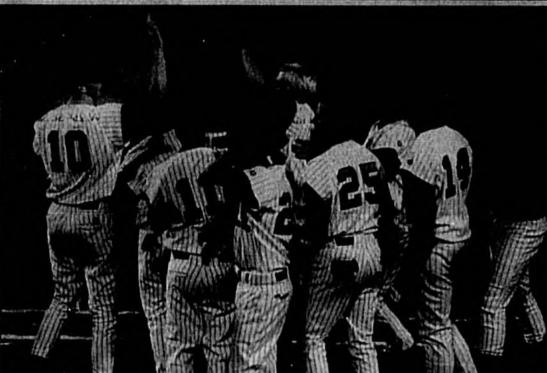

### **Nearly Perfect**

Just when you thought that Seminole High School's pitching couldn't get any better, senior Jacob Davis stood up and cast a big shadow over the Tribe's previous pitching performances. Davis, a catcher by trade

who had only thrown very little in relief as a junior, was amazing in retiring 19 Spruce Creek batters in a row and finishing with a twohitter as the Tribe blanked

the Silver Hawks 3-0 to claim their fifth consecutive district championship. Page 1B