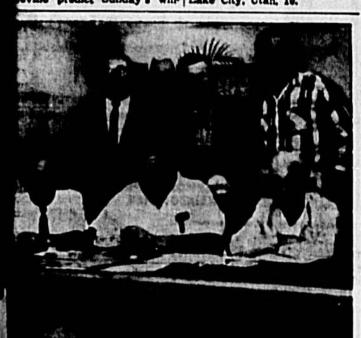

OFFICERS OF THE SOUTHWEST Volusia Little League met recently to formulate plans for the 1969 season. Left to right, seated, are Herman Koleff, Osteen, director; Leroy Roth, Deltona, president; Al Wisniewski, Deltona, director. Standing are the Rev. William E. Bennett, DeBary, director; Lefty Vann, Deltona, director and team manager; Albert H. Pell, Osteen, director; and Jack Hudson, director and coach. Not present for the picture were representatives of the Orange City team. (Sports Photo by Mildred Haney)