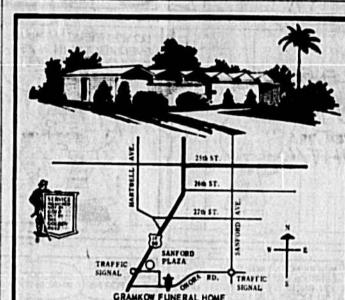

### **Comforting Results**

. as it always is at Gramkow Funera

GRAMKOW Funeral Home 130 WEST ONORA ROAD
1/2 MILE EAST ON ONORA ROAD
FROM TRAFFIC SIGNAL ON HIGHWAY 17-92

All dressed up for they've got a date with the Easter Bunny they want in sizes for 6 months to 14 years. \$4.99 to \$11.99 by PEACHES 'N CREAM & SANDRA ORIGINALS CHILDREN'S EASTER SHOE SALE