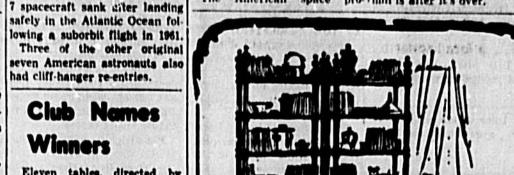

## Open House

At 7:30 p.m., the Lake Mary few were flashing.

remains the most dangerous aboard his Friendship 8 space-jone-seventh of the earth's land eraft giving an indication the mass within its borders, uses its Re-entry and recovery is still vehicle's heat shield had broken northeastern area,

American space officials reprecise maneuver of a tightly Scott Carpenter's Aurora 7 gard the ocean landing as the ntrolled and very precise flight ended with a 250-mile ov- safest, but American astronauts Earth landings from space him in the Atlantic Ocean while tronauts end a triumphant spahave been hundreds of miles off the world held its breath.

L, Gordon Cooper had to fly seasick.

of yards off at best.

The only man to die in a landing zone manually after an ter M. Schirra Jr. once noted, try. And one of the nearest approaches to death by an AmeriGemini V. with astronauts ing and spinning and tossing on