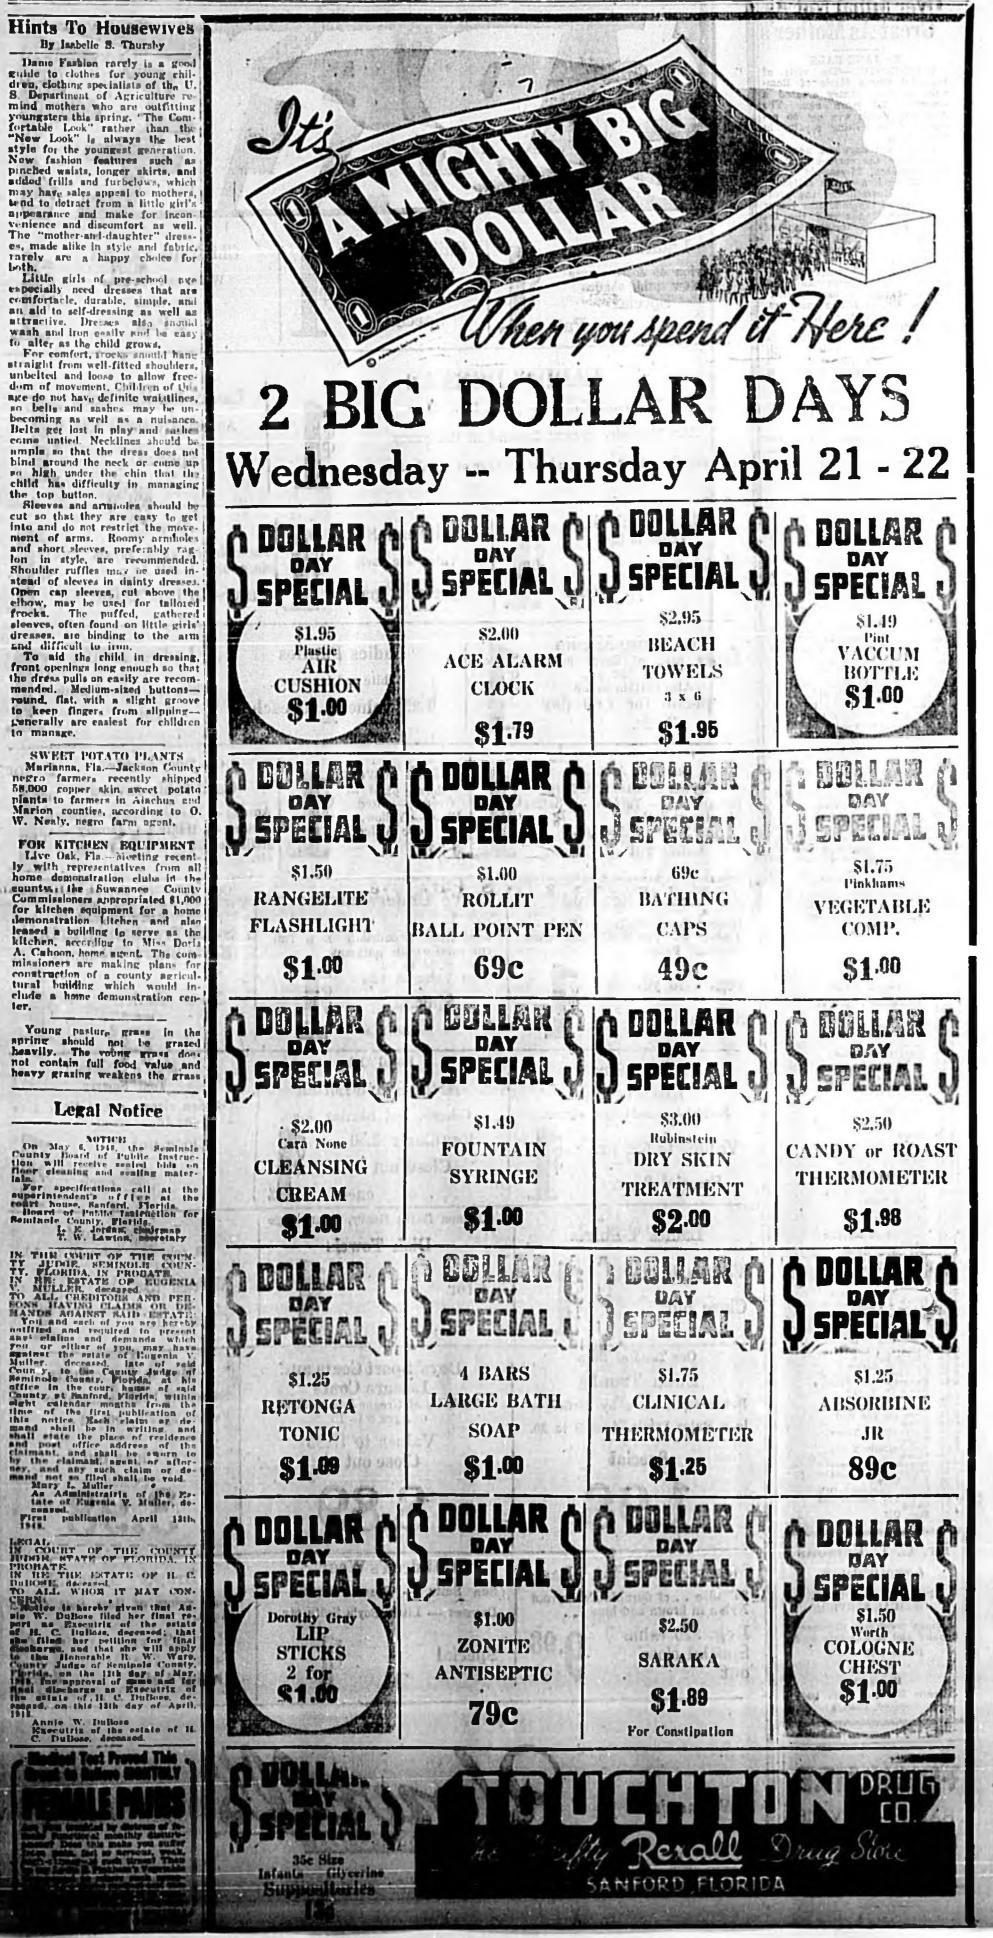

L TO THE TWO GIGANTIC SALES DAYS IN SANFORD **TOMORROW** and **THURSDAY** ROBB'S HOME BAKERY **Phone 1186** 217 East First Street ୬୦୦୦୦୦୦୦୦୦୦୦୦୦୦୦୦୦୦୦୦୦୦୦୦୦୦୦୦୦୦୦୦୦୦୦ EDOLLAR DAY SPECIALS -- 2 DAYS APRIL 21st APRIL 22nd \$12.30 **Total Cost** YOU SAVE \$4.85 FLORIDA MADE FOR FLORIDA CLIMATE FULLY GUARANTEED Limit-1 Deal to a Customer

SANFORD PAINT & GLASS Co.

117 S. Park Ave.







THE SANFORD HERALD, SANFORD, FLORIDA

dom of movement, Children of this blad around the neck or come up yo high under the chin that the child has difficulty in managing

TUESDAY, APR. 20, 1918

0

to keep fingers from allppinggenerally are easiest for children

SWEET POTATO PLANTS Marianna, Fla .-- Jackson County

home domonstration clubs in the counts, the Suwannes County Commissioners appropriated \$1,000



1.00.00

PAGE THREE

. .

# PAGE FOUR **Public Excitement**

**Over Mihai Not As Great As Mother's** 

By JANE EADS WASHINGTON—The visit of beautiful Queen Marie of Rom-ania to this country created a menation 22 years ago. The American public was not so sc-cuatomed to visiting royalty in those days.

those days. There's not anywhere near the to-do over the current visit of her grandson, 20-year-old Mihai —or Michael, as he is called in English. Nevertheless, the pres-ence here of the handsome young young man has stirred the in-terest and the imagination of the American people. Headliner in international news because of his recent abdigation as king and his whirlwind ro-mance with Princess Anne of Bourlon-Parma, Michael is visit-

Bourbon-Parms, Michael is visit-ing the United States inco