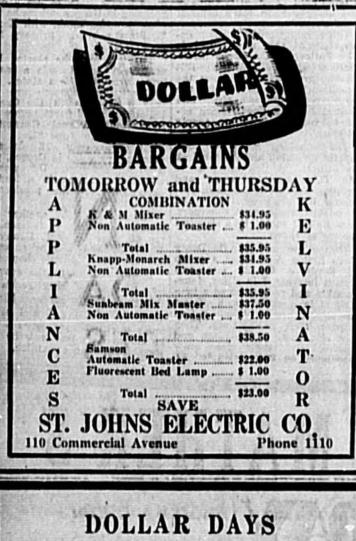

*Purchase** of



Phone 127

Sanford

"Good And Bad"

**AGE TWO** 

# Tampa Bidder For Attorney General Post Fours Anothy Post Fears Apathy clares.

TALLAHASSEE Apr. 20 (P)--flugh L. Me Arthur, Tampa can-didate for attorney general, says he is concerned over. "public apathy" towards the cabinet posi-tion. The Georgia-born office seeker

civic and business leaders with whom he discussed the attorney general race on a campaign tour of 64 counties "have frankly in-formed me they did not even know the names of the four can-didates for attorney general." McArthur adds "racket politi-ears" have tald him the "control-led vote" will elect Florida's next attorney general. "The racket politicians assume the businessmen and many honest

'The racket politicians assume the businessmen and many honest



**Rep. Joe Hendricks** JACKSONVILLE Apr. 20 (AP)

Rep. Joe Hendricks (D-Fla), can-didate for delegate to the Democ-ratic National Convention, said today he will vote for Dwight D. Elsenhower as nominee for Pres-ident "If I am elected and if the opportunity presents itself." Hendricks is not offering for

The Georgia-born office secker rays mismanagement of the of-fice "can operate to the great det-riment of the entire judical and administrative structure of our state government." He taught for a while in the pinellas county schools and at the 1933, he bégan the practice of law in Tampa. He became attor-ney for the State Department of the entered the Navy in 1943. general race on a campaign tour the taught for a while in the pinellas county schools and at the St. Peteraburg junior college