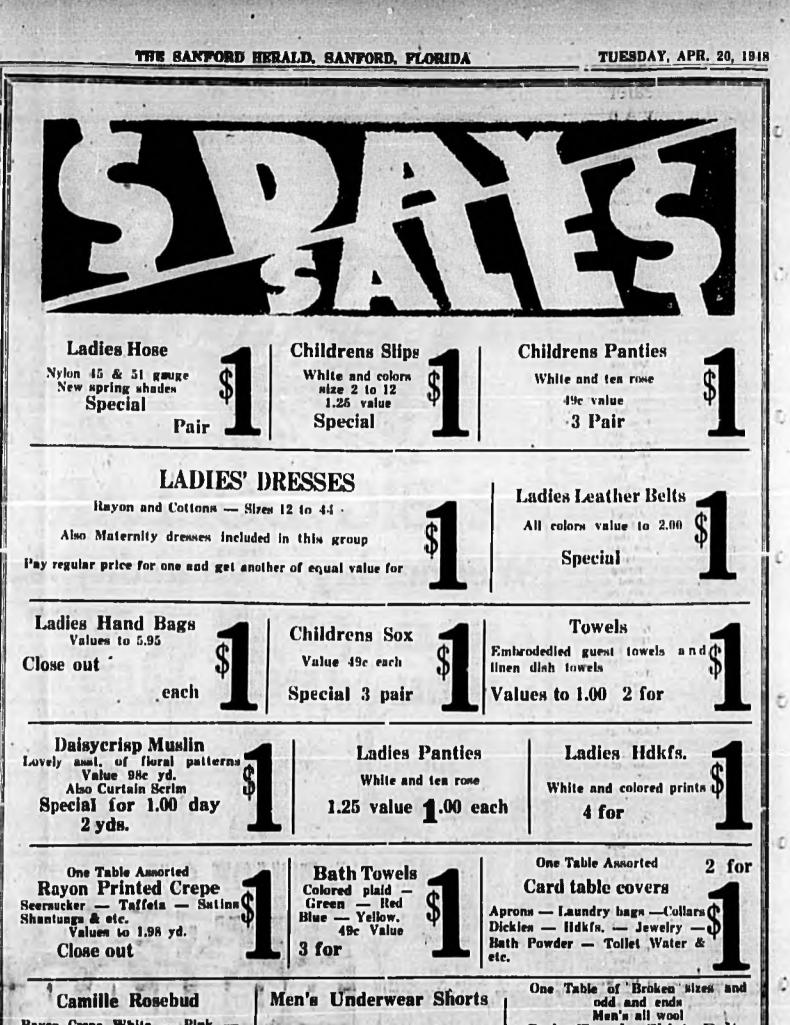

year. married in Brazil this year. It was because of Lupescu that Carol abdicated when Michael Carol abdicated when minner was not yet six years old. Michael succeeded to the throne and a regency took over the government. The young King was more concerned with his toys,

was more concerned with his toys, his pony and fairy tales. Carol returned to the throne when Michael was nine, but 10 years later field from the Nasis. Though Michael again ascended the throne, it was Nazi-domin-ated Premier Antonescu who ruled the country. That is—until Aug. 23, 1944, when Michael and a group af young followers overthrew the Premier in a coup d'etat and made Romanis Hitler's foe. The Soviets gave Michael the Order of Victory in 1945 for his "roursigeous act," and President Truman awarded him the Legion



10.000

| "roursgeous act," and President<br>Truman awarded him the Legion<br>of Merit degree of Chief Com-<br>mander.<br>RADIO PROGRAMS<br>Btation WTRR<br>Wednewday, April 21<br>Wednewday, April 21<br>Mewn<br>05 Platter 'n Patter<br>200 News