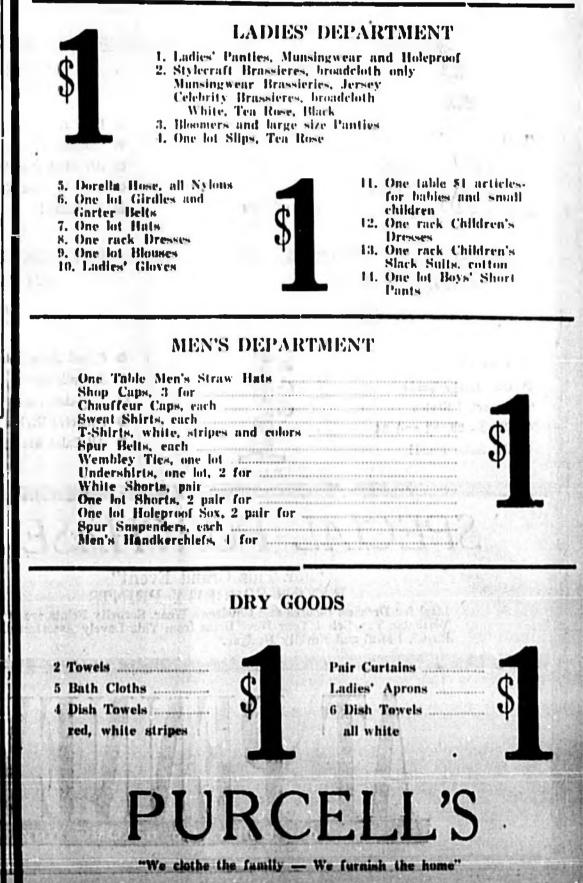

million industrial workers now have the use of restaurnst service in the plants where they work compared with about two and one-half million before World War II. Heart discases occur most of-ten in the elderly group.

CHECK

Days Specials MacFadden is a licensed pilot, 15 LBS. SCRATCH FEED ...... \$1.00 15 LBS. STARTER MASH .... \$1.00 15 LBS. GROWING MASH ...... \$1.00 15 LBS. LAYING MASH ........\$1.00

# SANFORD X-CEL STORE

Sanford Avenue & Second Street

**BARGAIN DAYS** 

FOR SANFORD

April Twenty First & Second

\$\$\$

Don't miss the special Bargain

Table at G. W. Clark Shoe &

Clothing Store. Buy here and

G. W. CLARK STORE,

208 Sanford Avenue

bank the difference.

Phone 151

TOMORROW and THURSDAY \$1 ARTICLES FOR \$1 DAYS ONLY

HOWARD BOTELER WHOLESALE

Come In For Best Juys





**PAGE EIGHT** 

### THE SANFORD HERALD, SANFORD, FLORIDA

## U. S. Jewish Zone To Radical Trimming Dr. Paul Packard Have Passover Bread **Addresses Florida** Of Foad Cosis Is Democratic Meet JACKSONVILLE, Apr. 20 — (Special) — Rev. Dr. Paul H. Packard, well known minister of Gainesville, addressed a hundren

crat, held in the Seminole Hotel, purchased in the United States, health, on the subject "Did Communists" Also distributed were 130,000. Dapas

inspire the Civil-Rights Bill?"

"The moral foundations of the United States have been shaken United States have been shaken SINGAPORE-(A)-Soldiers of Spokessien for the again share at ways to run up food costs he by steaming agitators and politi- the Malay Regiment, part of Hrit- department and for food chains to buy fresh fruits and vege