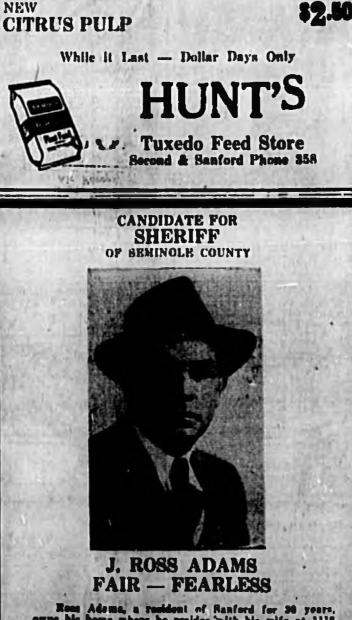

Adoma, a resident of Ranford for 30 years, hance where he resides with his wife at 1118. He has two mean, both World War II veterans: Jullan R. Adams of New York City is a reserve Army major, new employed as a Captain with the Trans-World Alvines, and Gorald D. Adams of Cherry Point N. C. is a staff sergeant in the U. B. Marine