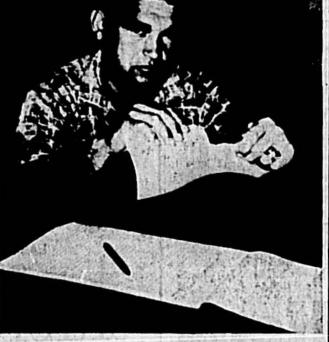

## 'FILE 13' is proper receptacle for Longwood city ordinances, in the opinion of Councilman John Deaton, pictured consigning one to the waste basket. (Herald Photo)

group called the "Rocking jority of the board refused to Wentworth which became ef. not be as big as last year,'s" Roadrunners" warming up for approve his motion that ac- fective July 30.)