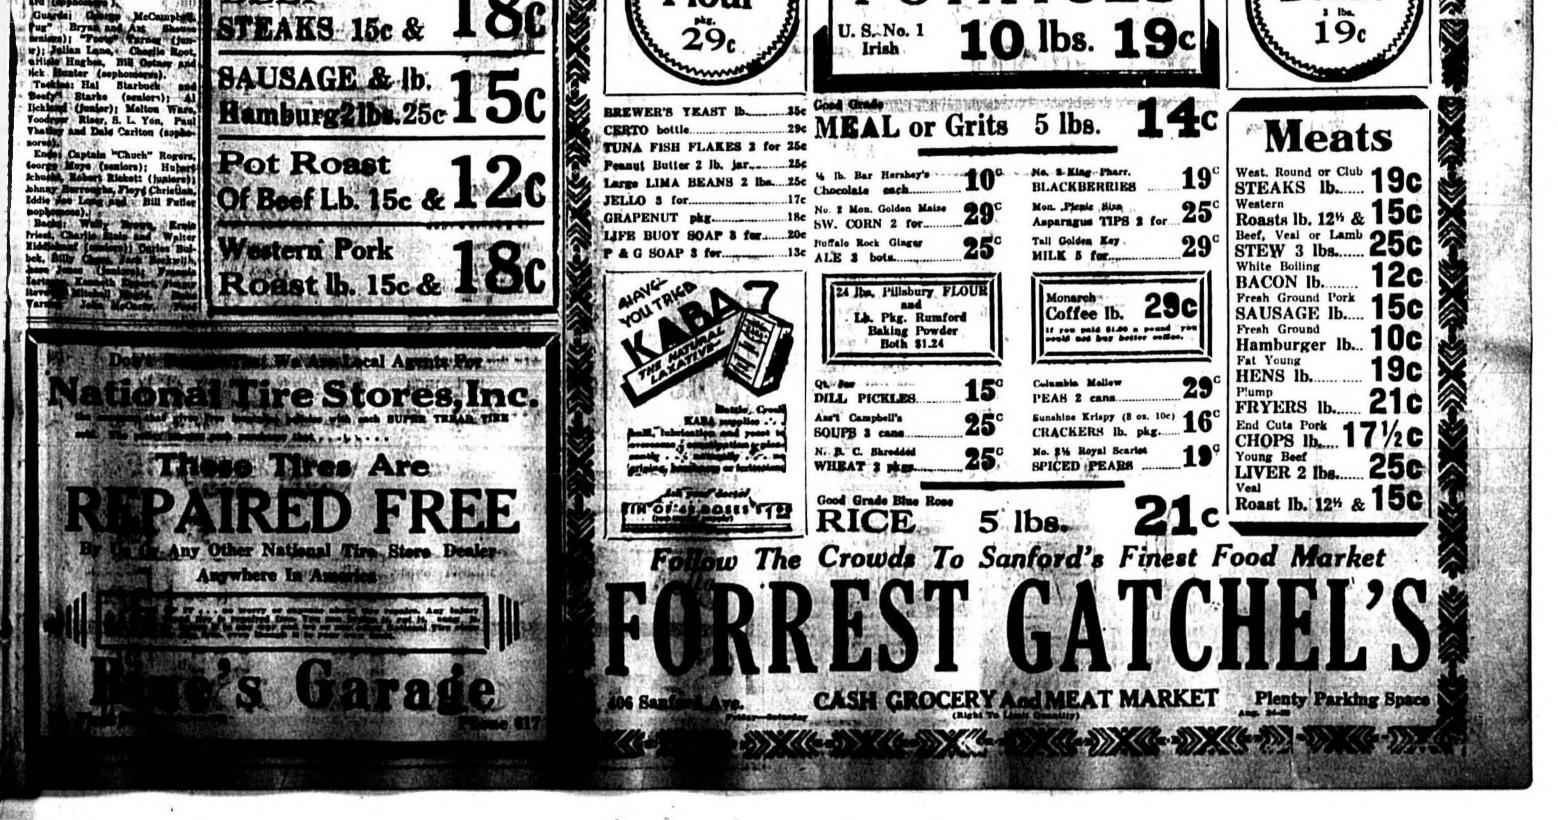

| Flour                                                                                                                                                                                                                     | POTATO                                                                                                                                                                                                                                                                                                            | ES Beans                                                                                                                                                 |



madge Opposes Re- less than NRA colo covery Plans, Has "Talmadge by that samewer (SEAL) By: A M WSEKS, D.C.



3.-Automobiles

-Business Service

LET J. W. SHADOIN repair and sharpen your lawn mower They'll out like new. 819 Elm Ave Phone 719-W.

-Situations Wanted WANTED: Experienced tractor

driver wants job. Can give references. John Young, 416 1-2 East Eighth Street.

WANTED: Job as tractor driver Have experience and can give Ith day of July, A. D. 1520. ferences. Walter Clark, 1117 Cy. press Avenue. 1-Miscellancous

YOUNG Sanford man desires drive party North for passage. Apply Box 4-K, care Herald. 12\_Wanted

WANTED: Ride to Lakeland early part of next week. Reference rehanged, 309 West Ninth Street WANTED-Pair mules for their

board, A. D. Smith HAVE you any furniture you would