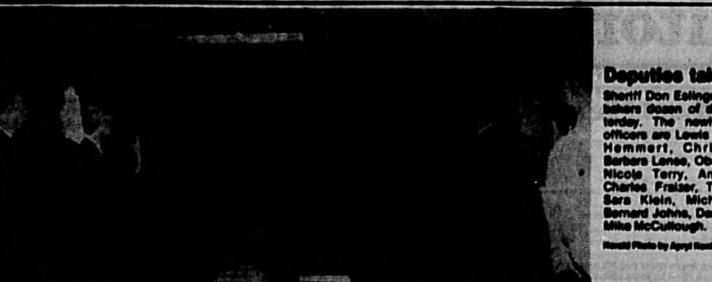

# **Deputy finishes** academy

### By MICK PPEIPAUF Herald Staff Writer

SANFORD - Commander Marty LaBrusciano has returned to duty at the Seminole County Sheriff's office. He has been part of 260 law enforcement officers from across the nation participating in an 11 week course at the FBI National Academy in Quantico, Va.

LaBrusciano is the fifth active member of the Seminole County Sheriff's department to graduate Sandord." The IRS estimates that refund Bee Checks, Page 5A

**Cmdr. Marty LaBrusciano** 

from the academy. Others include Sheiff Don Eslinger. Undersheriff Steve Harriett, Captain Luke

E See Deputy, Page 5A