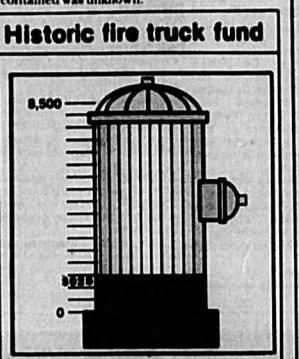

Other Seminole County cities where some of these taxpayers are said to be living include (IRS records spelling). "Oriedo, Chulerota, and

Denors since Saturday include Andrew Carraway, 530, eivin Siskind, 5106, and Elizabeth McEiralt, 573. The total neunt raised sa far is 5073, not including the transportation sits which have been offered. The Sanferd fire department ill must raise 57,535 before the and of this manth in order to ry back the antique 1921 fire truck.