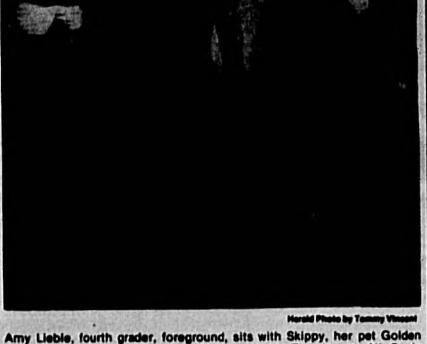

### This is more like fall

Today: Mostly cloudy in the morning then becoming partly cloudy and less humid. High in the lower to mid 80s. Wind north 10 to 15 mph.

For more weather, see Page 2A

Amy Lieble, fourth grader, foreground, sits with Skippy, her pet Golden Retriever, during the blessing of the animals Tuesday at All Souls

Catholic Church in Sanford. The blessings, conducted by Father Richard Trout, is in keeping with the annual Feast of St. Francis of Assisi.