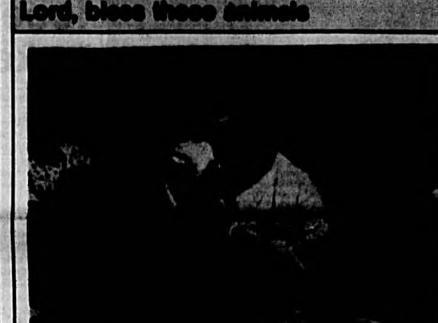

### This is more like fall

Today: Mostly cloudy in the morning then becoming partly cloudy and less humid. High in the lower to mid 80s. Wind north 10 to 15 mph.

For more weather, see Page 2A

Amy Lieble, fourth grader, foreground, sits with Skippy, her pet Golden Retriever, during the blessing of the animals Tuesday at All Souls

Catholic Church in Sanford. The blessings, conducted by Father Richard Trout, is in keeping with the annual Feast of St. Francis of Assisi.