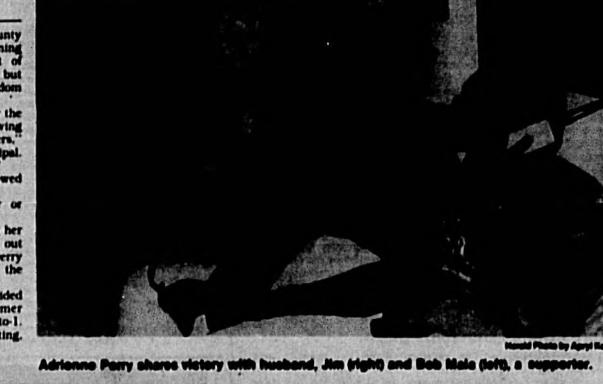

# Perry squeaks in Henley loses commission nod by 38 votes

### erald Senior Staff Writer

SANFORD - Incumbent Seminole County Commissioner Carlton Henley said this morning he's still considering seeking a recount of yesterday's squeaker loss to Adrienne Perry, but then again, he's beginning to enjoy the freedom retirement from public will bring.

Seminole County's the loser." he said. Runoff winner Perry celebrated by having her

appendix removed. Refusing to take time out during a tough race to overcome Henley, Perry was in Winter Park this morning to have the surgery performed.

In the end, 38 Democrats out of 6,444 decided to cast their votes for Perry, the former Longwood mayor out-financed by Henley 5-to-1. With 100 percent of the precincts reporting. Perry received 3,241 votes to Henley's 3,203.