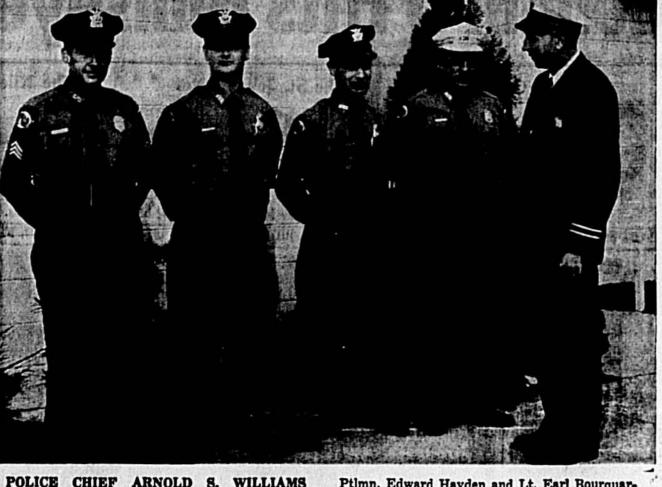

Time To Check All Entries.

CLASSIFICATIONS:

(right) inspects four of his men as they don new uniforms for first time. Displaying new

dez. All Sanford police officers soon will be wearing new winter uniform, including Chief Williams. All have not yet arrived.
(Herald Photo)