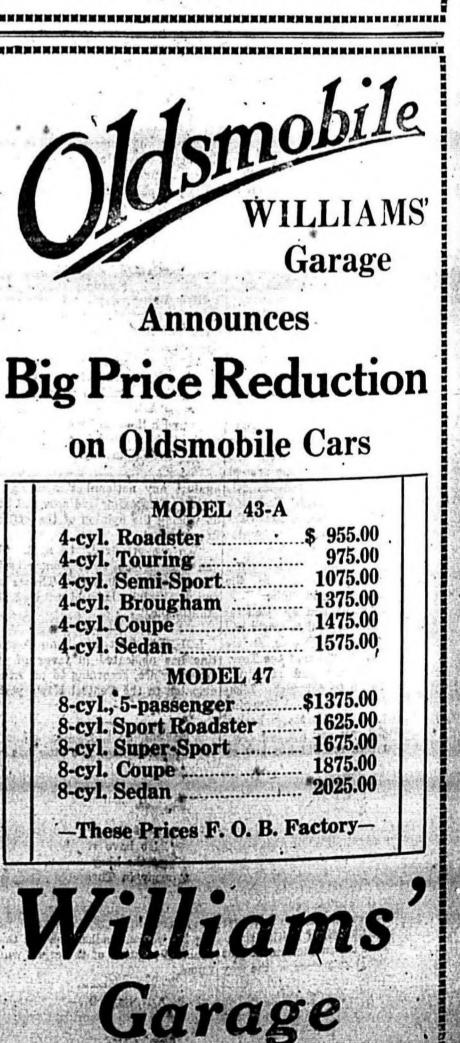

> BIG DROP IN PRICES ON THE OLDSMOBILE SAYS VOLIE WILLIAMS

Volte Williams, of the Williams' Garage, is happy over the fact that the drop and Volie takes an advertisement. in the Daily.Herald today to quote the new prices. These prices cover the big line of cars built by the well known Oldsmobile factories and the prices will sell the cars. Volie goes

back a bunch of the new models and the will have something classy to show the greatly reduced prices. Read the the Daily Herald for further announceadvertisement in this issue and watch ments.