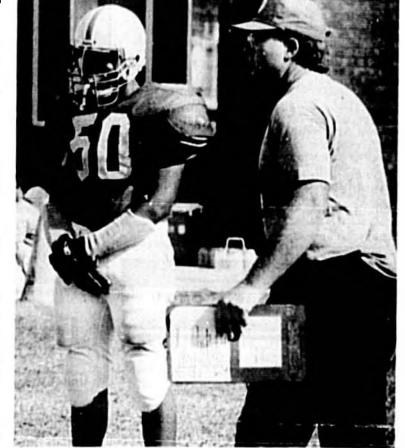

# Grindle steps up to the blackboard

### By CAROL NUMSEY Herald Staff Writer

SANFORD - Eighth-graders at Lakeview Middle School heard on Monday how an idea becomes law from someone who should know.

State Rep. Art Grindle took students of Jane Courlas' American history class through the legislative process step by step. Although students are currently immersed in studies of the Colonial period, Courlas saw the coming elections as an opportunky to mix classroom studies with current issues.

Students first reaction to Grindle - it's the "I want to sellyou a car" guy. Central Florida families apparently have passed down stories of Grindle's previous days as a television pitchman. Grindle displayed someof that old enthusiasm to students as he paced, raised his arms, deepened his voice, and challenged them to become involved.

How youngsters first knew of Grindle matters little to Courlas. What does concern her is that they know what the issues are and who is representing them. Grindle, a Republican who has represented portions of Seminole County since 1982, was reelected in September.

"I'm concerned because people don't vote," said Courlas "I want to impress upon kids the importance of participating in the democratic process." A whole week will be devoted to the subject in November. Class elections, discussions and viewings of the presidential debate are planned. One goal is to charge students up for participation in student council and other school and community activities

State Rep. Art Grindle came to talk to Jan Courlas' American History class at Lakeview Middle School Monday. Grindle imparted knowledge of the legislative process to Jennifer Stump, an eighth grader at Lakeview.