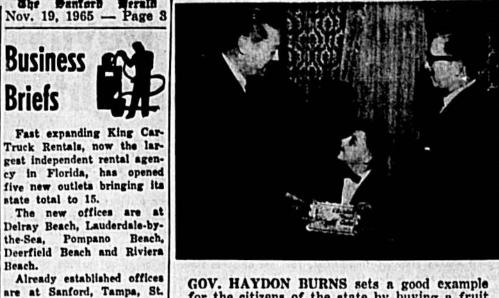

for the citizens of the state by buying a fruit cake to aid mentally retarded children. Young Robbie Ward (center) accompanies Dick Brand, president of the Tallahassee Civitan Club as the sale is made in the governor's office. Aid to the mentally retarded is a Civitan International project. Sales made by Sanford Civitans aid the Little Red Schoolhouse here.