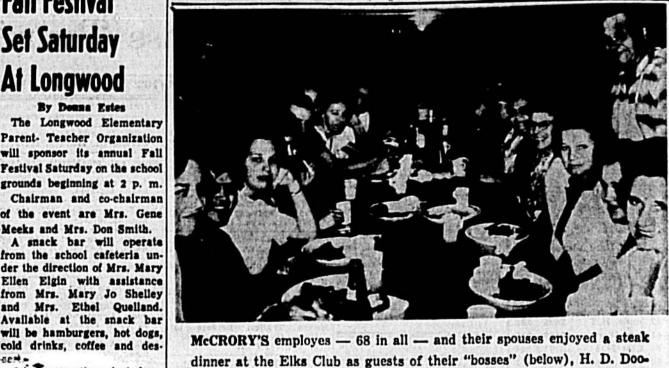

rry. A boxful of gifts (bottom photo) was presented by Tom Herald in behalf of the many friends who gathered to give him a send-off before he left for the induction center.

'Pieta' Returns

stalled motor; b) to restore to life; c) to scold. To Saint Peter's for \$14.2 million — \$6.3 million immediately — to use in



boy, Mable Haywood, break ground for the state's is the first newspaper to take

Set Saturday

At Longwood

vill sponsor its annual Fall

Festival Saturday on the school

Chairman and co-chairman

of the event are Mrs. Gene

A snack bar will operate

from the school cafeteria un-

der the direction of Mrs. Mary Ellen Elgin with assistance

from Mrs. Mary Jo Shelley and Mrs. Ethel Quelland.

Available at the snack bar will be hamburgers, hot dogs,

Meeks and Mrs. Don Smith.



little (left) and C. L. Redding, managers of McCrory stores in Sanford.

country store, cake walk, canpony rides, beauty parlor, the 40 et 8 train, fish pond, ring toss, dart throw, break a dish, basketball throw and shoot out the candle.

Volunteer workers are Mr. and Mrs. Glenn McCall, Mrs.

Marie Wallace, Mrs. Lydia
Johnson, Mrs. Evelyn Adams,
Mrs. Shirley Strickland, Mrs.

Steven Phillips, son of Mr.
and Mrs. T. R. Phillips of Gloria Yarnall, Mrs. Kay McKenzie, Mrs. Emma Hope,
Mrs. Mable Adams, Mrs. boot training at Parris Island
Jeannette Peters, Mrs. Eva Jo Hicks, Mrs. Lib Mitchell, graduating class Nov. 10 which also marked the 190th anniversary of the Marines. the students according to num- This class was the first to ber penny votes cast will be graduate on a Marine birth- cordi