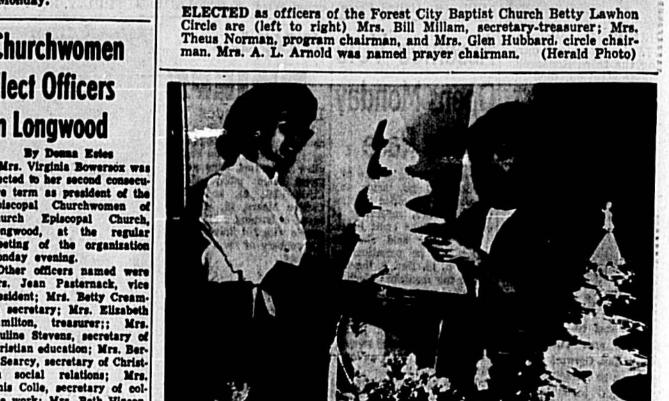

Churchwomen **Elect Officers** 

By Donna Estes

elected to her second consecutive term as president of the Episcopal Churchwomen of Church Episcopal Church, Longwood, at the regular meeting of the organization Monday evening. Other officers named were Mrs. Jean Pasternack, vice president; Mrs. Betty Cream-er, secretary; Mrs. Elizabeth Hamilton, treasurer;; Mrs. Pauline Stevens, secretary of Christian education; Mrs. Berta Searcy, secretary of Christan social relations; Mrs. Janis Colle, secretary of college work; Mrs. Beth Hinson, secretary of promotion; Mrs. Jo-Anne Hammond, secretary church periodicals; Mrs. Dorothy Connelley, secretary of missions and supplies, and Mrs. Ruth Elliott, United