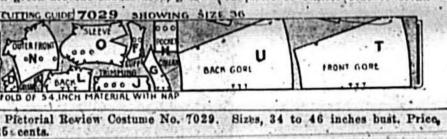

he The coat of fur-fabric pictured here self-same tippets of squirrel this

French gray and Russian green in cloth and velvet are used to develop this pretty afternoon 'rock. The blouse may close in double-breasted or surplice fashion, while the gatler-ed skirt is trimmed with braided pockets.

A frock that has achieved success, not\_only because of its very new deulgn, but because of its combination of two striking and blending tones is pictured here. French gray and Rusian green are the shades used, green turquoise or Natier blue cr coral.



. The frocks for afternoon wear are particularly pretty this season and show advance touches for winter resort use. Many of the broadcloths and satins are trimmed with fine cold or silver embroidery which are very rich when done on a background of



### satin being used for the foundation, revers and cuffs, and gray cloth for the bodice and overskirt. In medium aize the costume requires 4% yards 54 inch broadcloth, 2% yards 36 inch satin for foundation skirt and 1% yards 36 inch lining. In order to properly cut the dress, note how the various sections of the pattern are placed on both the cloth and the satin. Because there are so many small pieces to the overdress, it is better to place them together on the cloth so that it may be used to best advantage. The flare collars the query nut to him shortly after he had defeated William Johnston, California, in the national lawn tennis championship finals at Forest Hills, N. Y. "Why, I should say until he is thirty-four or thirty-five. Do you think 'Morrie' McLoughlin is entirely broken si