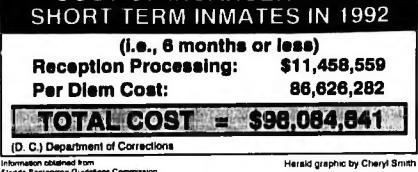

|                                                                                                                                                                                        | TED & RELEASED<br>PRISONS IN 1992                                                                                                                                                                                                          |
|----------------------------------------------------------------------------------------------------------------------------------------------------------------------------------------|--------------------------------------------------------------------------------------------------------------------------------------------------------------------------------------------------------------------------------------------|
| Admissions33,786                                                                                                                                                                       | Releases33,973                                                                                                                                                                                                                             |
| Releases Serving<br>Six Months or Less<br>in D.C. Custody                                                                                                                              | Inmates Who Served<br>Six Months or Less in<br>D.C. Custody in 1992                                                                                                                                                                        |
| 1 Month         224           2 Months         734           3 Months         6,983           4 Months         5,658           5 Months         3,038           6 Months         2,122 | Sentence Lengths           Number         Percent           11+ Years         119         0.6%           6-10 Years         861         4.6%           4-5 Years         3,215         17.1%           3 Years         3,554         18.9% |

#### ATING COST

18,759

TOTAL

2 Years

1 Year

6,009 32.0%

5,001 26.7%

WAY