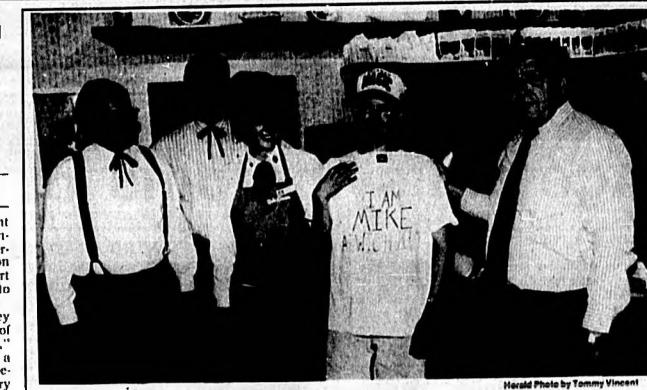

# More 'johns' named Day 2: 18 more men charged in prostitution sting

#### By VICKI DeSORMIER Herald Staff Writer

SANFORD - With one difference, Friday night was just an average night in the prostitution. business at the corner of 5th Street and Sanford Avenue in historic Sanford, said Sgt. Ray Bronson of the Sanford Police Department.

The difference was the prostitutes for the second night in a row were female police Friday night." undercover agents, waiting at the corner for menwho were looking to exchange money for sexual lavors. One 'regular' at that location even stayed awhile to cliat with one police counterpart before. drifting off into the night.

The reverse sting, the second in as many nights, netted 18 arrests, bringing the two day total to 32. Police Friday released the names of 14 men arrested Thursday in the sting,

Most of the men Friday were charged with assignation to commit prostitution, a lew werecharged with battery after they touched or grabbed the breasts of the undercover agents and - p.m. and lasted until about 11:30 p.m. others were charged with obstruction as they attempted to shoul warnings to others that the [Bee Sting, Page 5A