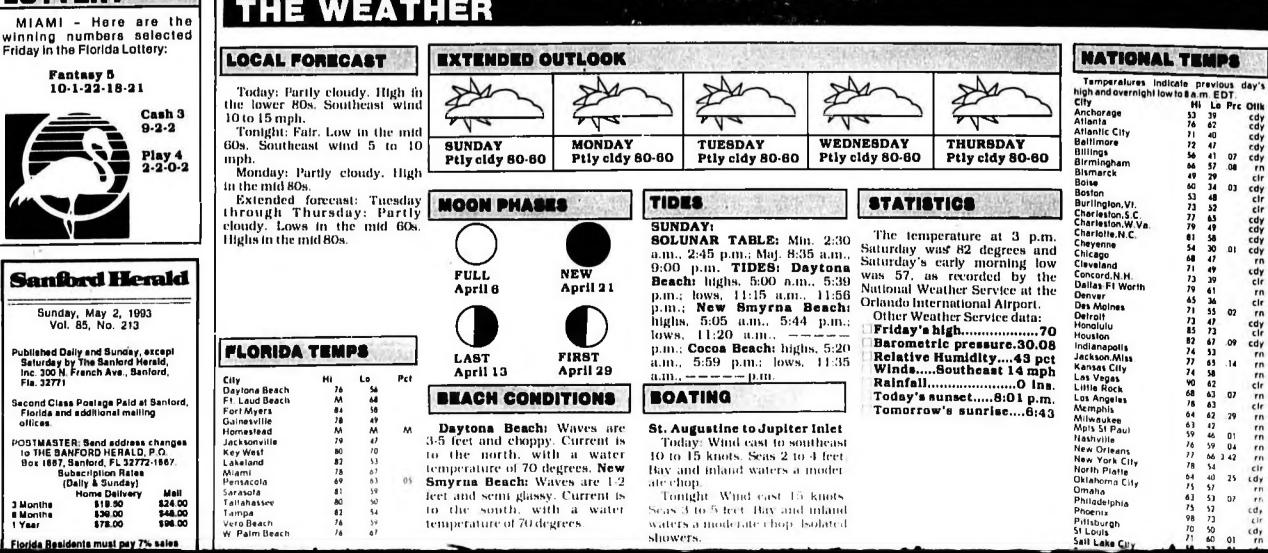

### Temps begin slow warming trend

Partly cloudy with a high in the lower 80s. Wind southeast 10 to 15 mph.

For more weather, see Page 2A

budget of \$1 billion dollars.