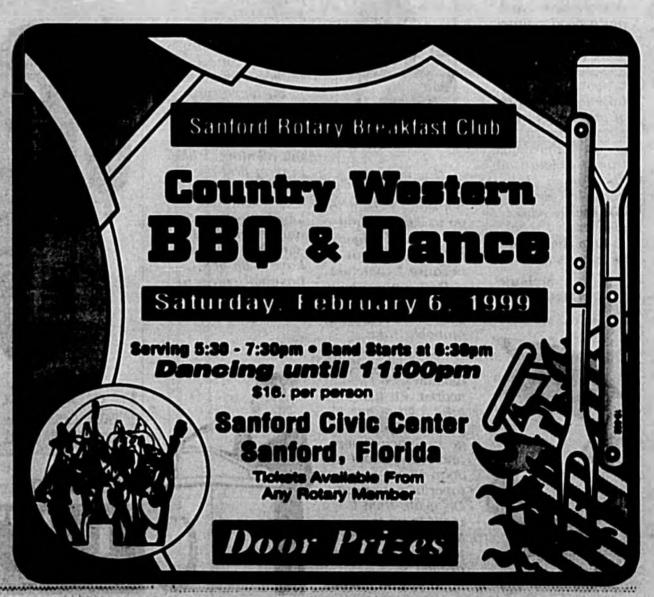

about my eye and he was really nice and made me feel better."

#### Devan Kinkopf

"I want to be a veterinarian who helps dogs and pets. I have some dogs and pupples and my vet is always very nice to them. My dogs

Lucy

play with me, but I haven't thought about school because I just decided I wanted to be a vet."

Korey Forde

\*Someday I want to be a Spice Girl. I like all of their songs. I'm not in a learn how to sing chorus but I go to like a Spice Girl. music class and I sang in our winter

program.

Sneeringer,

McCillan

Somebody even wanted my autograph. I need to go to school to

K.C. Chester, Devan Kinkepf,

Lucy Saceringer



PEST CONTROL • LAWN SPRAYING TERMITE SPRAYING WEED CONTROL

#### Sanford Pest Control, Inc.

P.O. BOX 1202 **SANFORD, FL 32772-1202** 

SAM DUNN, JR.







### Lawton Elementary: Class of 2011



Lawton Elementary School in Oviedo is home to Garrett Kessonger, Shelby Hemp-

"I am going to study all about bugs. They are my

steed, Sean Long, Katio

> favorite animals. I really love grasshoppers and

O'Hanlon, John Michael and Daniel Robertson, and here are their hopes for the future.

I want to open them up and see what they look like on the inside."

#### **Daniel Robertson**

"I think I want to be a Backstreet Boy. I like the song 'Baskstreet's Back.' I listened to them when I was in Pre-K and my favorite one is Kevin. I'm a really good singer if you want to hear me."

#### Gerrett Kessinger

"A doctor. That's what I want to be. I want to work on animals. I have a dog named Cody and he's a really big dog. I want to treat really big dogs bu