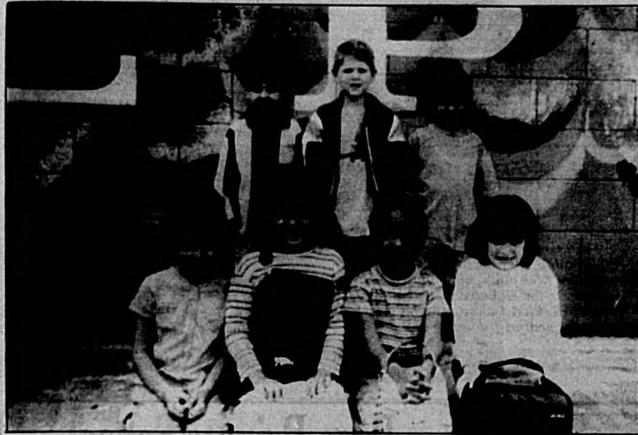

### Lake Mary Elementary: Class of 2011

Harald Photo by July Spelinbelle

The hide at Lake Mary Elementary with their eyes on the future include Daniel Crawford, Zachary Lopere, Tie

"I want to be a snake doctor. I like snakes because I just do. I feel like I want to help snakes like if they are bleeding or something. I can take them somewhere and give then shots so they can be better."

Zachary Lopero

Moniscolchi, Scott Byfield, Laura Moran and Breanne Bloomfield.

"When I grow up I want to be a nurse. I think I want to be able to make people better if they get sick. I have a nurse in my family and she's my aunt. I have to go to a lot of school but I want to help people."

Tie Maniachalabi

"I want to grow up and be an explorer. I want to see all kinds of animals and go into jungles and rain forests. In rain forests it rains a lot and you just have to deal with it. I want to see all kinds of animals and even the scary ones. I have lots of pets in my house. I have a cat, a dog and an iguana and I want to go to school to learn more about them."

Scott Byfield

"Someday I want to be a movie star. I want to be in "Rugrats" and "Titanic"

because I was in plays before and I never got scared. I know I have to practice a lot but then I can be in movies all over the world."

Laure Marce

See Lake Mary, Page 4A

**MONSTER DEBT?** 