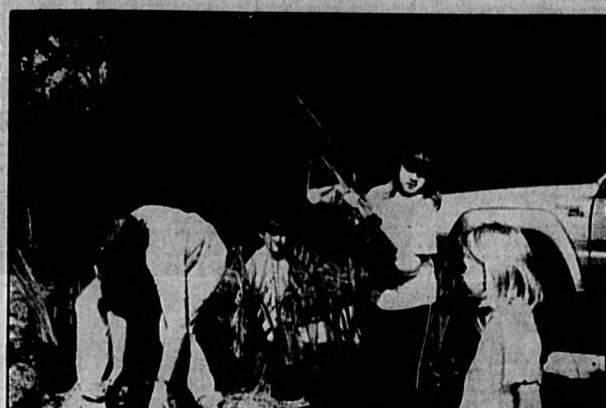

2715 Orlando Dr., Santord 22 321-0058

Coach John Thomas of the Crooms Academy Basketball Team, receives a \$500.00 check from Richard Evans and Benny Alexander of the Crooms Classes of 50s while Principal B. Hardy Blake looks on.