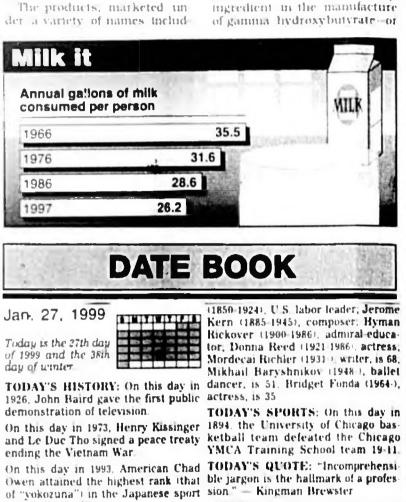

utyrolactone (GBL),

which can cause dangerously

low respiratory rates uncon-

sciousness, comiting and set-

zures. The chemical is a key

The products being removed

ceived late Thursday.

#### STRATING INFORMATION MERINARY

LAUASSII TIONIA Agri and the reconstruction half a rawlord arges the public the munediately crass tesmi die tury supplements containing tillity and he said his Division of load Safety inspectors will in moduately begin removing the products from the marketphase and begin issuing stop sub-orders in all estabhaliments in which the prod-1005 are identified

Has saming and regulatory action comes in the wake of reports that at least 55 people. around the country have experienced adverse health effects from the drug, including one death.

der a variety of names includ-



of sumo wrestling. **TODAY'S BIRTHDAYS: Wolfgang** 

Amadeus Mozart (1756-1791), composer. Lewis Carroll (1832-1898), writermathematician; Samuel Gompers **TODAY'S MOON: Between** first quarter (Jan 24) and full

moon (Jan 31) **CI999 NEWSPAPER ENTERPRISE ASSN** 

LOCAL FORECAST

ing Renewinchi, Recoverant or GHB one of the so-called date. Revivariant G. Blue Mino or rape drugs. Blue Nitro Vitality 134 Revi-

The products are typically sold in liquid and powder. force are tonied as dietary. form, and are available over the Internet. in some health immediately food stores and in some gym nasiums and fitness centers.

> In addition to the removal from sale by the Florida Department of Agriculture and Consumer Services FDA is asking all companies manufacturing the products to volum tarily r