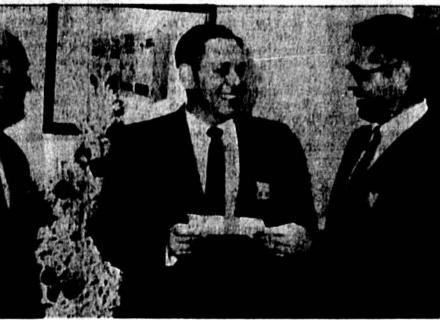

tord Herald

Established 1908 - THURSDAY, DECEMBER 19, 1968 - SANFORD, FLORIDA - Price 10 Center

CHECK IN THE amount of \$3,662.22 was presented to Seminole County United Fund this morning by General Dynamics and its employes. The company contributed \$2,000 and the employes the balance. Sam L. Ackerman, vice president-manager, presents the check to Richard Keogh (right) UF vice president, as Thomas Cawley (left), manager of GD industrial relations, looks on. (Staff Photo)