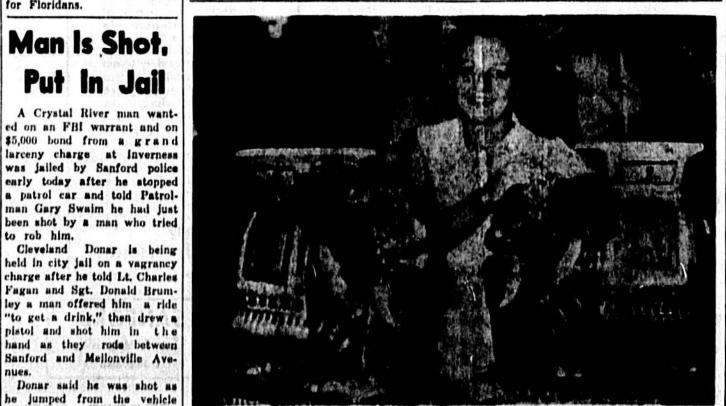

Commission.

County time deposit ac- for Floridans. counts were distributed to four of Seminole County's banks by the County Commission yester-day. Sanford Atlantic received Man Is Shot, the general fund; Florida State the road and bridge fund; U.S. Bank, the fines and forfeitures account and South Seminole, A Crystal River man wantthe capital outlay and building ed on an FBI warrant and on construction fund. \$5,000 bond from a grand

. . . larceny charge at inverness Civitan Club is having its was jailed by Sanford police Christmas sing this evening at early today after he stopped the Civic Center . . . and, at a patrol car and told Patrolthe end of the program, they'll man Gary Swaim he had just coll fruit cakes to benefit their been shot by a man who tried project of aiding the mentally to rob him. retarded. held in city jail on a vagrancy

Put In Jai

Cleveland Donar is being

Fagan and Sgt. Donald Brum-

ley a man offered him a ride

"to get a drink," then drew a

pistol and shot him in the

hand as they rode between

Sanford and Mellonville Ave-

Donar said he was shot as

he jumped from the vehicle

rob him.

after the man attempted to

Swaim took the wounded

man to Seminole Memorial

Hospital but, it is reported,

then they stumbled on two men with an estimated \$500,000 out of Biscayne Bay. Unaware that the girl's fathhome building millionaire Robert Mackle, had placed the