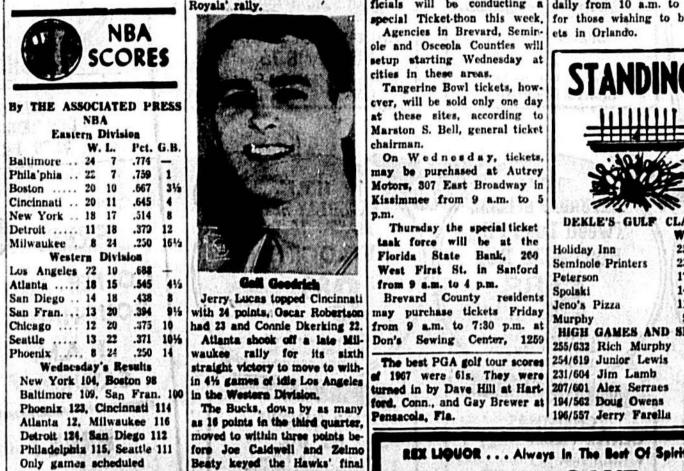

phia's punch

Phoenix reeled off the first

nine points and was never head-

ed after that in preventing Cin-

spirited comeback.

three points.

with 30.

top draft choice from Oviedo Vernell Ellzy, a 6'8" forward High will not see action to- is hitting the rim with 18 night, as SJC mentor Joe points per game and his shoot-

**Baltimore Bullets Nudge Warriors; Philly Hits Sonics** 

The Baltimore Bullets have lead after three quarters al Basketball Association's tor- his 26 points to put it away.

Wednesday night-a 109-100 con- 30-point showing by San Fran-

edge over the ifers. In other games, Detroit sur- mastery over Seattle, staved off vived a 40-point shelling by a last-ditch rally by the Super rookie Elvin Hayes for a 124-112 Sonics and whipped them for and Phoenix defeated Cin-





Teday's Games Milwaukee at Chicago

Chicage vs. Baltimore at Mil- Detroit's triumph over the waukee Seattle at Milwaukes

in the hopes that the 6'5" ter a slower start than ex- second team for the scoring



HOT SHOOTING Dover Wynn, the Seminole Junior time, and then pulled in front | College Raiders 5'8" mini-guard shows his tre-101-85 early in the fourth period mendous jump shot form, as he fires for two points before the Sonics launched their in the Sanford Holiday Tournament, three weeks seattle closed within 112-111 SJC squad tonight in the Seminole High Gym with 61 seconds to go on a bas- against Jones College of Jacksonville.

# Tangerine Bow Tickets for the 1968 Tan- | South New

cinnati from capitalizing on Boston's loss and moving into Boston's loss and moving into third place