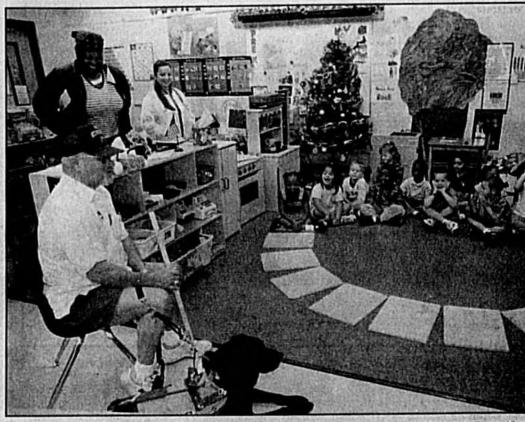

We Accept All Albertson's tore Coupons

LOTTO

Christmas stories

Seminole County Pre-K students in the early prevention program listen to Sanford Lions Club Member Denny Hall tell a story. Sitting next to Hall is his companion and his guide dog, Windsor, who is a black Labrador retriever. Hall and Windsor were attending the class' Christmas party.