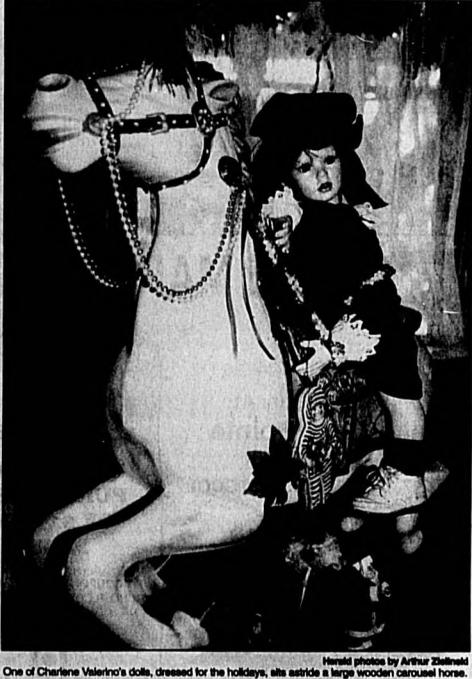

**Tournament Time** 

Seminole and Winter Springs will be two of the favorites when the Lake Mary Holiday Classic starts next Wednesday at Lake Mary High School.

Christmas Room

Charlene and James Valerino really know how to enjoy Christmas. They have a room decorated all year for the win-ter holiday.