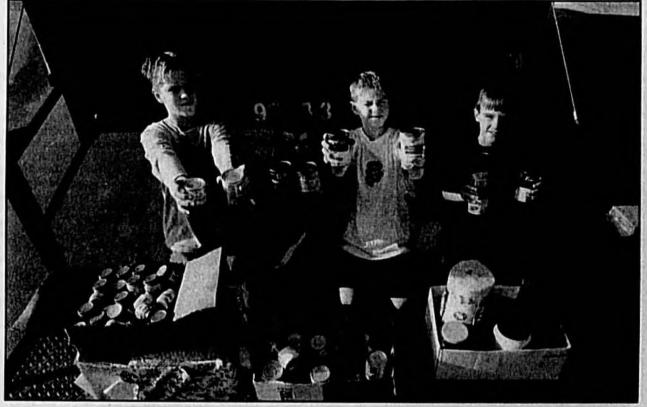

known associate of the victim.

were able to locate the victim's

Through leads, investigators

the Fern Park/Casselberry

identified the victim as 19-year

Season of giving

Idyllwilde Elementary School students, from left, Chris Pawlik, Student Council president; Timothy Murray, third-grade repres tive; Tyler Volk, Student Council secretary; and Josh Rice; Student Council vice president, hold up cans collected during a food drive for the Salvation Army. The school's student council sponsored the food drive, which collected more than 5,000 cans.