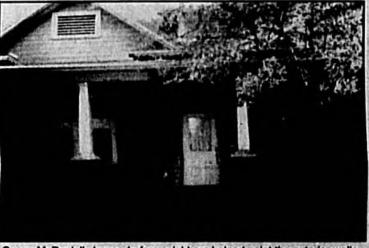

# Sanford resident thanks neighbors for sharing Christmas spirit

This year has been hard. I'm a single mom with two jobs, raising a two-year-old and renovating a 1906 house. The inside of the house is coming along great but exterior was in shambles. Last Friday night, as

I drove up after work, I was surprised to see cars from friends and family. Written in paint across the front of the house was Merry Christmas.

A neighbor and friend, Mike Skat, organized with Brady Lessard, the greatest

Christmas gift I have ever received. They called on friends and family to chip in not only time (the most precious commodity during the hustle and bustle season) as well as money. In one weekend, the front of my house

was transformed from a dilapidated mess to a beautifully painted home.

Thank you! The spirit of the season does live in Sanford, and I'm glad I do too.

Susan McDaniel

Susan McDaniel's house before neighbors helped paint the exterior walls.

Susan McDaniel's house after neighbors helped paint the exterior walls.