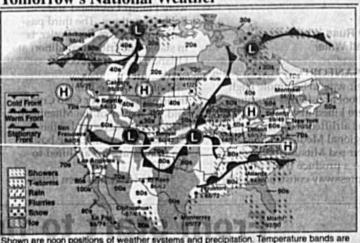

the state Alabama: Showers and thunderstorms tonight with very heavy rain in some spots. More rain tomorrow with some

dded thunderstorms. South Carolina: Mostly cloudy tonight with showers and thunderstorms. Cloudy tomorrow with periods of rain that may be heavy at times.

90 68 pc 78 53 c 72 58 s 98 74 s

C

61 pc

Louisiana: Cloudy with showers and thunderstorms tonight. Mostly cloudy tomorrow with showers and thunderstorms fairly widespread

Providence

Reno St. Louis Salt Lake City

Santa Fe



Sunset tonight Sunrise Friday Moonrise today

Sep 27

Oct 5



Last

Oct 20

86 70 Tides Tides for Daytona Beach Shores, Sunglow Pier Tomorrow 9:27 a.m.

First High Second Lov 3:11 a.m. 10:19 p.m Second High 3:53 p.m. Saturday 10:32 a.m 4:22 a.m. 11:19 p.m.

Oct 13 Tomorrow's National Weather



Shown are noon positions of weather systems and precipitation. Temperature bands are

AccuWeather.com

**UV Index Tomorrow** 

8 a.m. 10 a.m. Noon 2 p.m. 4 p.m. 13 Lex 45 Marrel 67 Moderns 58 High 10: Very High 13 Lex 45 Marrel 67 Moderns 10 Pe sun's ultraviolet rays

Regional Cities HI Lo W Albany, GA Apalachicola Atlanta, GA

World Cities mad alonima

| 图: 中国中国 2000 · 2000 · 2000 · 2000 · 2000 · 2000 · 2000 · 2000 · 2000 · 2000 · 2000 · 2000 · 2000 · 2000 · 2000 · 2000 · 2000 · 2000 · 2000 · 2000 · 2000 · 2000 · 2000 · 2000 · 2000 · 2000 · 2000 · 2000 · 2000 · 2000 · 2000 · 2000 · 2000 · 2000 · 2000 · 2000 · 2000 · 2000 · 2000 · 2000 · 2000 · 2000 · 2000 · 2000 · 2000 · 2000 · 2000 · 2000 · 2000 · 2000 · 2000 · 2000 · 2000 · 2000 · 2000 · 2000 · 2000 · 2000 · 2000 · 2000 · 2000 · 2000