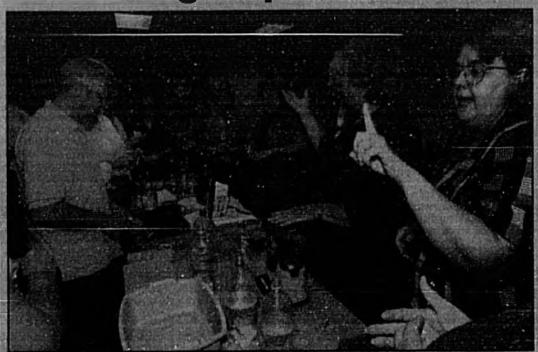

## **Becoming Super Scientists**

Pat Burkett, second from right, teaches a group of parents and volunteers how to conduct acience experiments for students. The seminar is part of the Super Scientist program that helps school volunteers lean how to conduct hands-on learning opportunities for kids.

### Learning science by making paper

SANFORD - Stefanie Wollam spent time away from her job at ReMax Reality Thursday making ice cream and popcorn and throwing pieces of paper in a blender— but her co-workers didn't

Wollam and about 20 other Wollam and about 20 other volunteers were learning how to become "Super Scientists" for the Seminole County School System. The six-hour training session included instructions on various experiments, including "Recycle Your Spelling Test," an activity where students complete the recycle cycle by using the resources in used paper to make new paper.